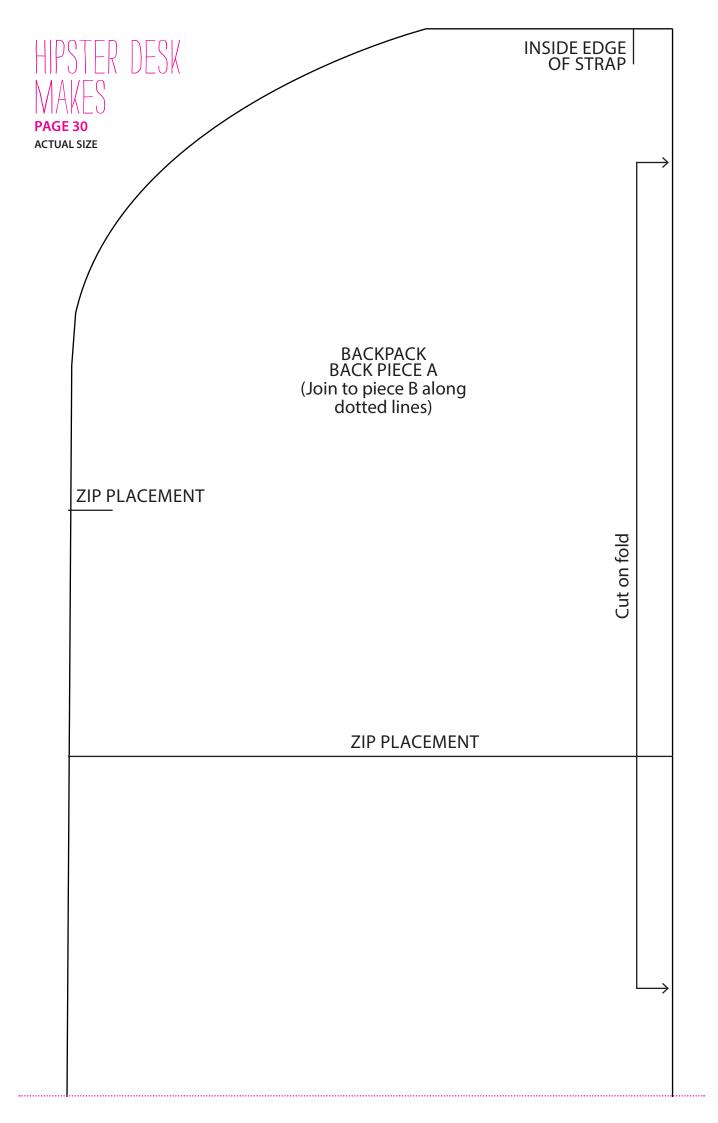

## TEMPLATES

HIPSTER DESK MAKES

**PAGE 30** 

**ACTUAL SIZE** 

TEST SQUARE 10x10cm

Simply Sewing is the perfect magazine for the modern sewist! Simple-to-follow projects mean you can get started straight away, using the fabulous sewing gifts with every issue. Already whipping up home-sewn makes? Be inspired by expert tricks and tips, in-depth technical features and profiles of amazing designers. Simply Sewing is a new approach to dressmaking and home sewing.