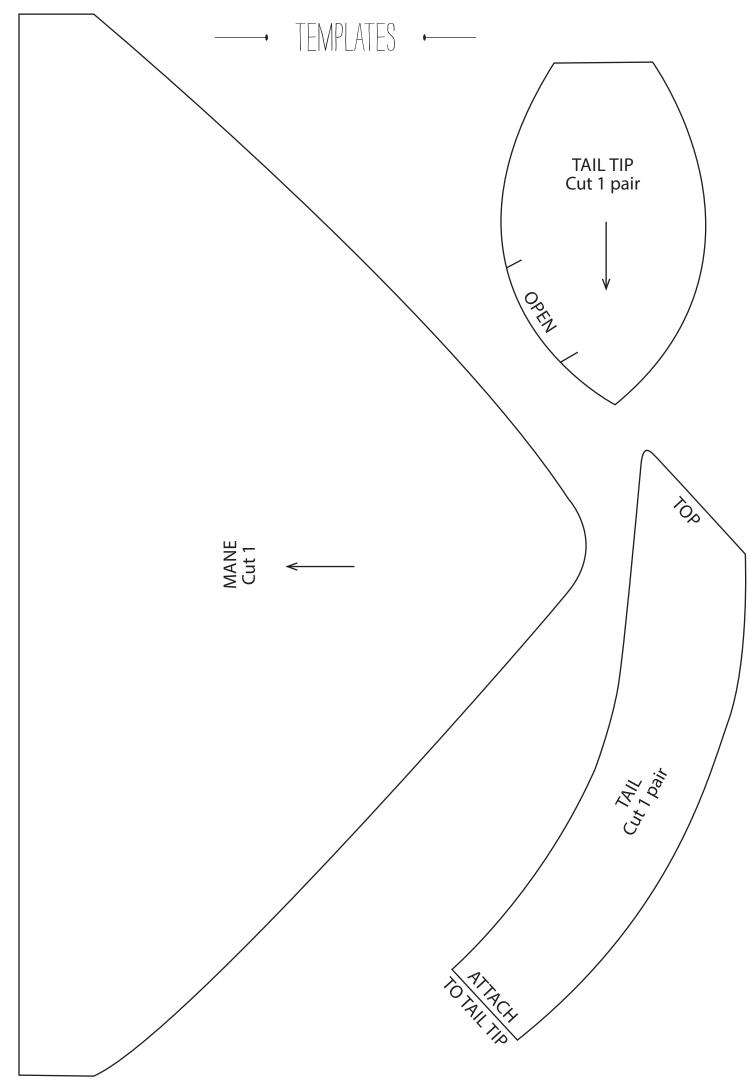

## TEMPLATES

HIPSTER DESK MAKES

**PAGE 30** 

**ACTUAL SIZE** 

TEST SQUARE 10x10cm

Simply Sewing is the perfect magazine for the modern sewist! Simple-to-follow projects mean you can get started straight away, using the fabulous sewing gifts with every issue. Already whipping up home-sewn makes? Be inspired by expert tricks and tips, in-depth technical features and profiles of amazing designers. Simply Sewing is a new approach to dressmaking and home sewing.