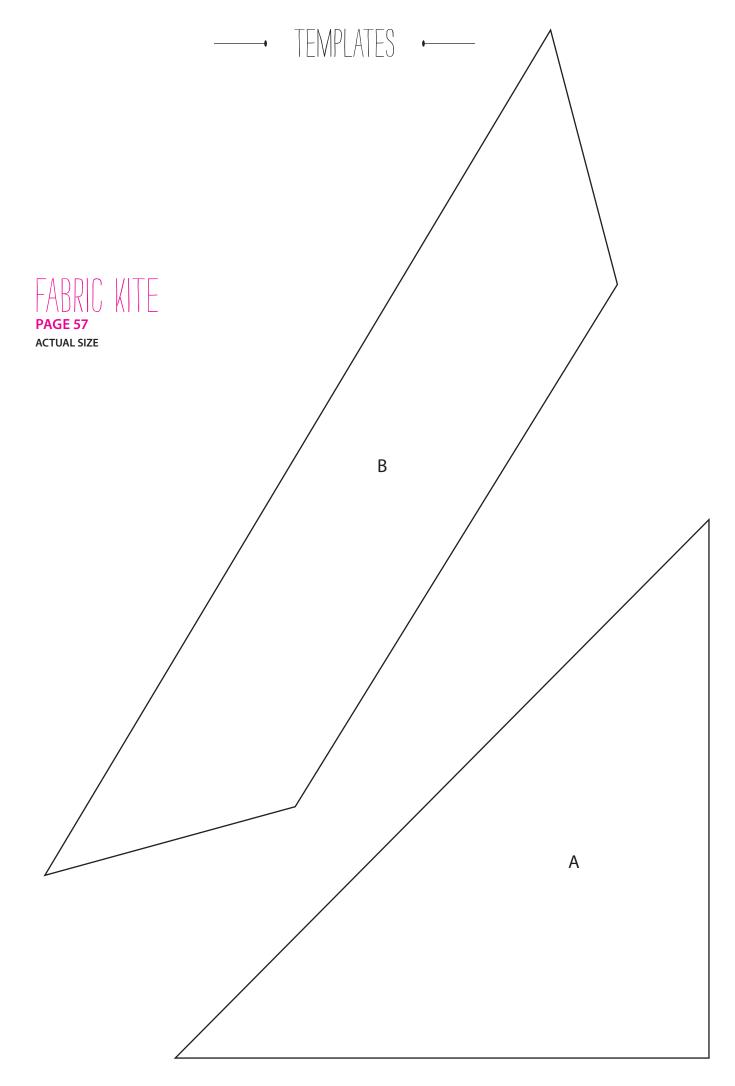

## TEMPLATES











HIPSTER DESK MAKES

**PAGE 30** 

**ACTUAL SIZE** 







TEST SQUARE 10x10cm









Simply Sewing is the perfect magazine for the modern sewist! Simple-to-follow projects mean you can get started straight away, using the fabulous sewing gifts with every issue. Already whipping up home-sewn makes? Be inspired by expert tricks and tips, in-depth technical features and profiles of amazing designers. Simply Sewing is a new approach to dressmaking and home sewing.

## SUBSCRIBE TODAY: TRY 3 ISSUES FOR £5!

www.buysubscriptions.com/SWGTHA

or call 03330 162 149 & quote code SWGTHA



facebook.com/simplysewingmagazine 🔰 twitter.com/simplysewing\_ 🕡 pinterest.com/simplysewingmag 🚺 instagram.com/simplysewingmag







## www.gathered.how/simplysewing

Terms and conditions: This introductory offer is for new UK Direct Debit subscribers only. After your first 3 issues, your