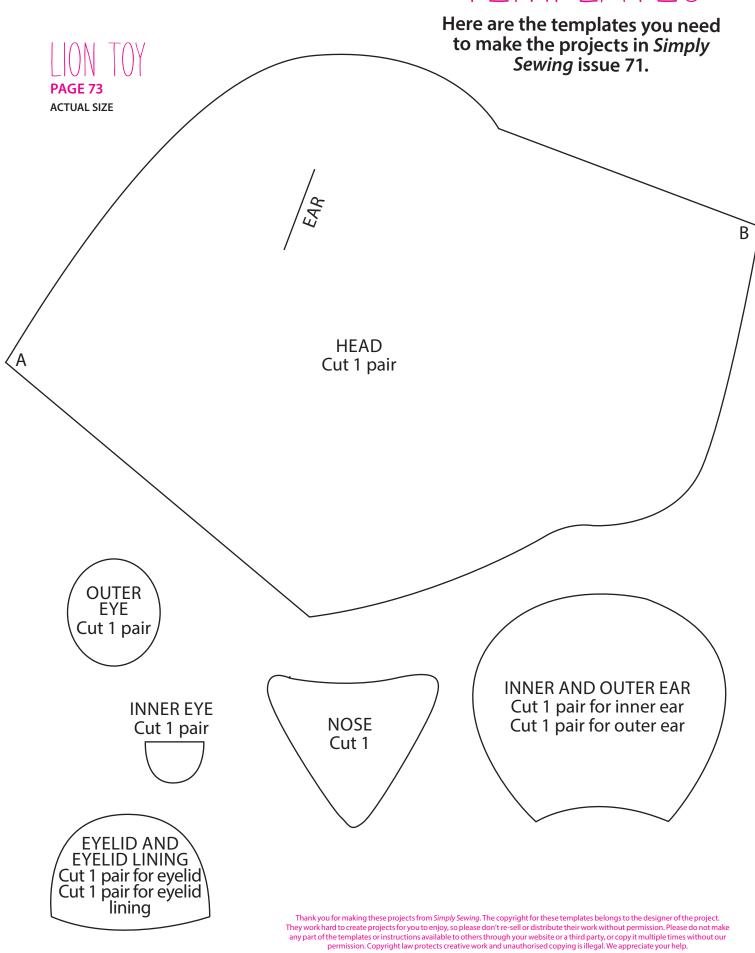

## TEMPLATES

HIPSTER DESK MAKES

**PAGE 30** 

**ACTUAL SIZE** 

TEST SQUARE 10x10cm

Simply Sewing is the perfect magazine for the modern sewist! Simple-to-follow projects mean you can get started straight away, using the fabulous sewing gifts with every issue. Already whipping up home-sewn makes? Be inspired by expert tricks and tips, in-depth technical features and profiles of amazing designers. Simply Sewing is a new approach to dressmaking and home sewing.