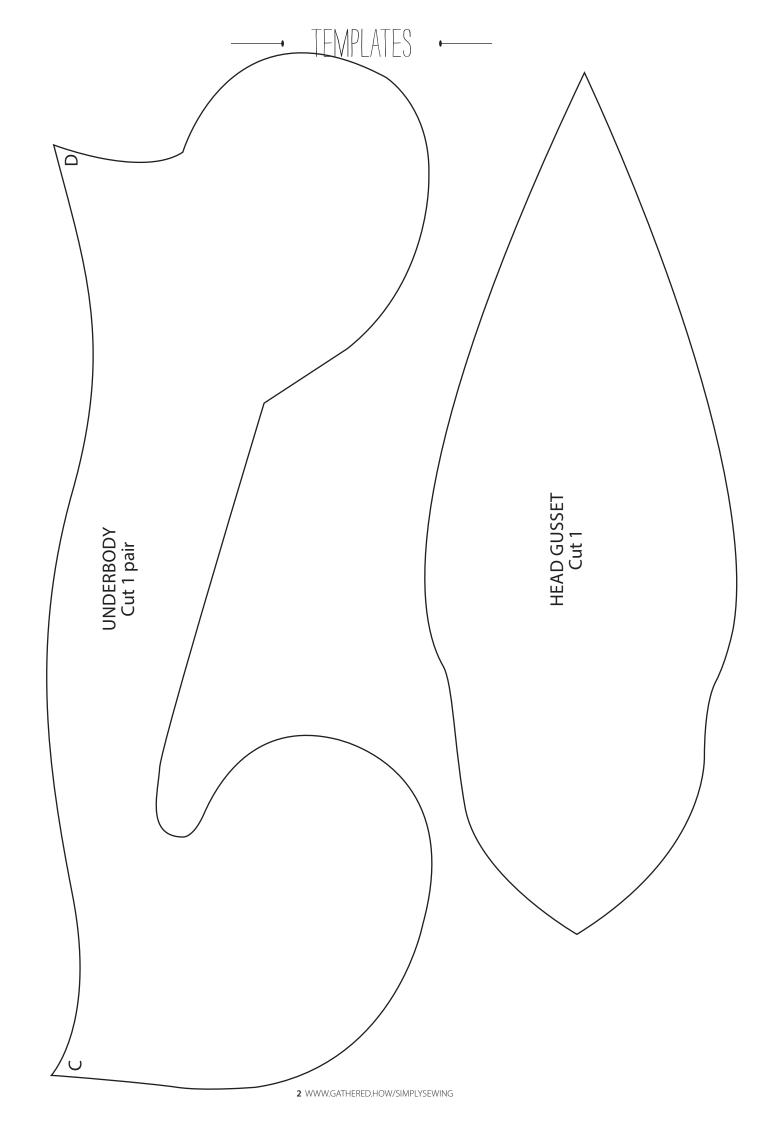

## TEMPLATES

HIPSTER DESK MAKES

**PAGE 30** 

**ACTUAL SIZE** 

TEST SQUARE 10x10cm

Simply Sewing is the perfect magazine for the modern sewist! Simple-to-follow projects mean you can get started straight away, using the fabulous sewing gifts with every issue. Already whipping up home-sewn makes? Be inspired by expert tricks and tips, in-depth technical features and profiles of amazing designers. Simply Sewing is a new approach to dressmaking and home sewing.