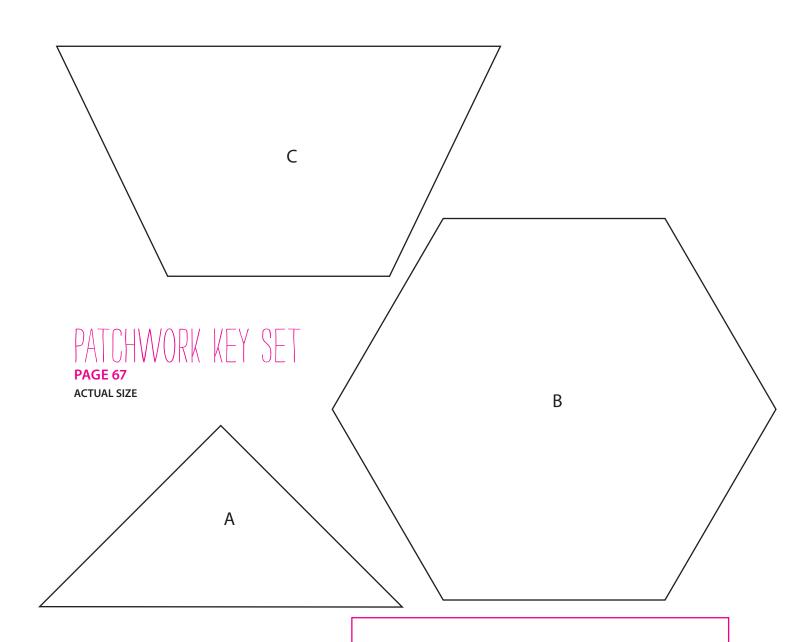

## TEMPLATES











HIPSTER DESK MAKES

**PAGE 30** 

**ACTUAL SIZE** 







TEST SQUARE 10x10cm









Simply Sewing is the perfect magazine for the modern sewist! Simple-to-follow projects mean you can get started straight away, using the fabulous sewing gifts with every issue. Already whipping up home-sewn makes? Be inspired by expert tricks and tips, in-depth technical features and profiles of amazing designers. Simply Sewing is a new approach to dressmaking and home sewing.

## SUBSCRIBE TODAY: TRY 3 ISSUES FOR £5!

www.buysubscriptions.com/SWGTHA

or call 03330 162 149 & quote code SWGTHA



facebook.com/simplysewingmagazine 🔰 twitter.com/simplysewing\_ 🕡 pinterest.com/simplysewingmag 🚺 instagram.com/simplysewingmag







## www.gathered.how/simplysewing

Terms and conditions: This introductory offer is for new UK Direct Debit subscribers only. After you