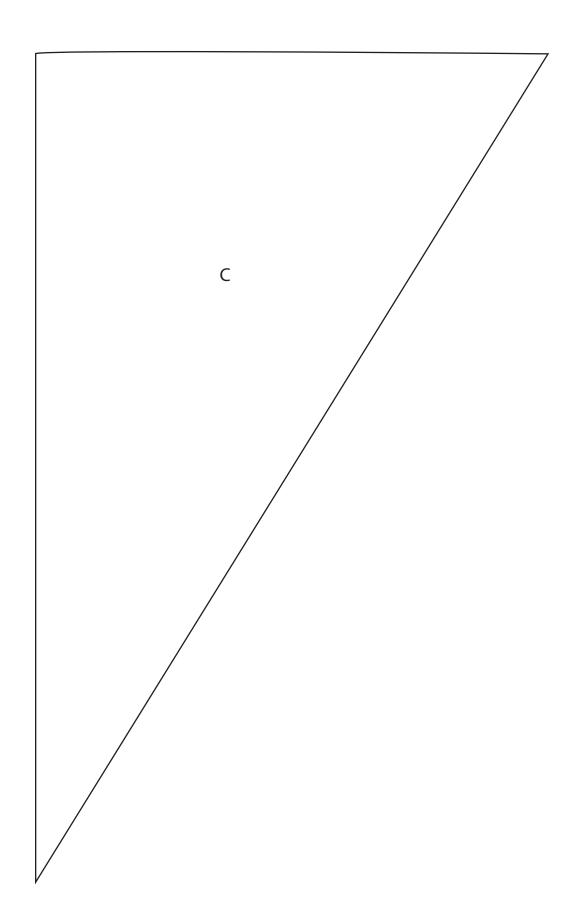

## TEMPLATES

HIPSTER DESK MAKES

**PAGE 30** 

**ACTUAL SIZE** 

TEST SQUARE 10x10cm

Simply Sewing is the perfect magazine for the modern sewist! Simple-to-follow projects mean you can get started straight away, using the fabulous sewing gifts with every issue. Already whipping up home-sewn makes? Be inspired by expert tricks and tips, in-depth technical features and profiles of amazing designers. Simply Sewing is a new approach to dressmaking and home sewing.