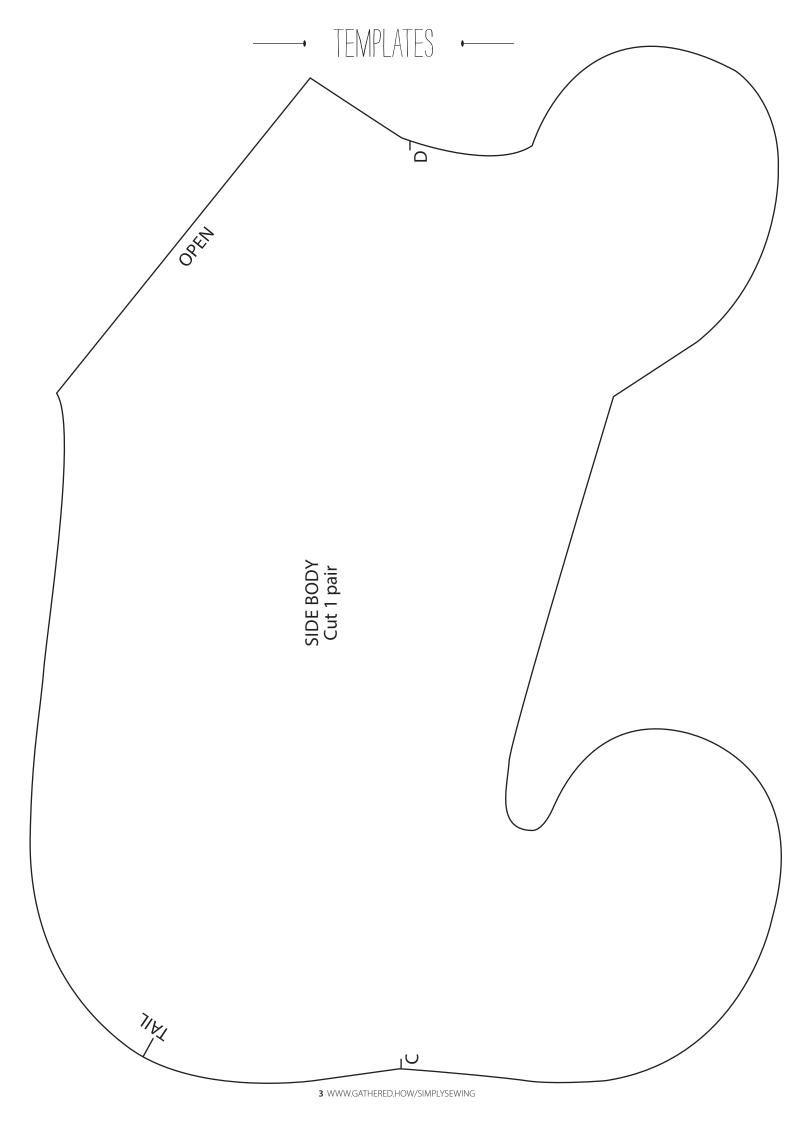

## TEMPLATES

HIPSTER DESK MAKES

**PAGE 30** 

**ACTUAL SIZE** 

TEST SQUARE 10x10cm

Simply Sewing is the perfect magazine for the modern sewist! Simple-to-follow projects mean you can get started straight away, using the fabulous sewing gifts with every issue. Already whipping up home-sewn makes? Be inspired by expert tricks and tips, in-depth technical features and profiles of amazing designers. Simply Sewing is a new approach to dressmaking and home sewing.