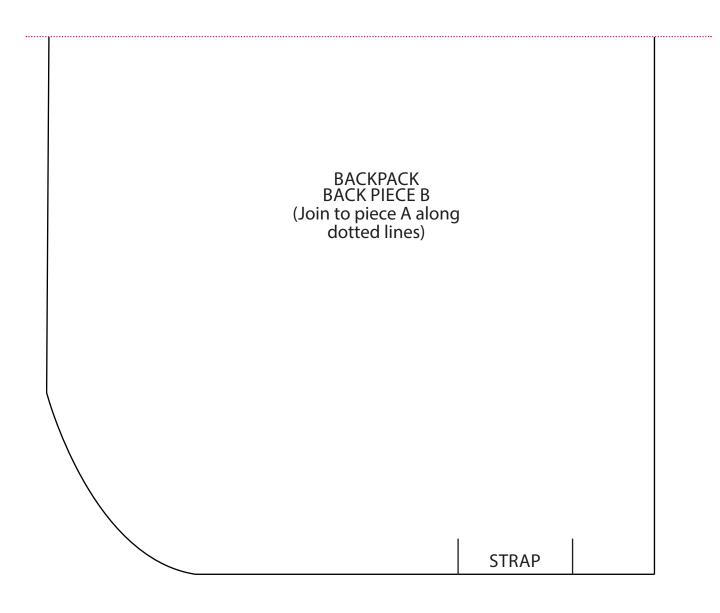

## TEMPLATES

HIPSTER DESK MAKES

**PAGE 30** 

**ACTUAL SIZE** 

TEST SQUARE 10x10cm

Simply Sewing is the perfect magazine for the modern sewist! Simple-to-follow projects mean you can get started straight away, using the fabulous sewing gifts with every issue. Already whipping up home-sewn makes? Be inspired by expert tricks and tips, in-depth technical features and profiles of amazing designers. Simply Sewing is a new approach to dressmaking and home sewing.