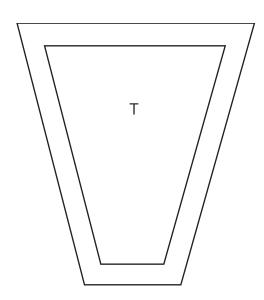

### BIRD AND BLOSSOM

Hearther Nugent page 73

#### **APPLIQUÉ TEMPLATES**

Subscribe online, it's quick and easy!
Visit www.buysubscriptions.com/TQHA21
or call 03330 162 154<sup>†</sup> QUOTE CODE TQHA21

Lines are open weekdays, 9am-5pm

\*This introductory offer is for new UK Direct Debit subscribers only. You will receive your first 3 issues for £5 and then save 24% on the shop price with £29.49 every 6 issues. Full details of the Direct Debit guarantee are available on request. All savings are calculated as a percentage of Basic Annual Rate. The UK Basic annual rate is £81.87 which includes event issues (issues charged higher than standard cover price) published in a 12 month period. Offer ends 31st December 2021. †UK calls will cost the same as other standard fixed line numbers (starting 01 or 02) and are included as part of any inclusive or free minutes allowances (if offered by your phone tariff). Outside of free call packages call charges from mobile phones will cost between 3p and 55p per minute.