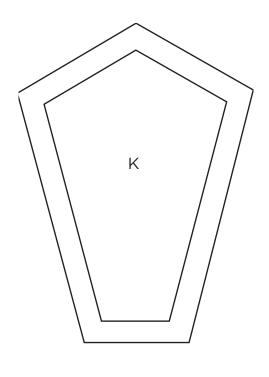

# Templates Issue 77 PRINT AT 100% SIZE

### ROYAL BLUE Lynne Goldsworthy page 38

### **BLOCK TEMPLATES**







# SECRET GARDEN Lynne Goldsworthy page 44

#### **BLOCK AND HST TEMPLATES**

ACTUAL SIZE
PLEASE NOTE: Templates include seam allowances.



HALF-SQUARE TRIANGLE



at the correct SECRET GARDEN
Lynne Goldsworthy page 44 size, this box will measure 1in / 26mm square **BLOCK AND HST TEMPLATES ACTUAL SIZE** PLEASE NOTE: Templates include seam allowances. PART B 6 ⋖ **TO PART** PART A  $\Box$ JOIN PART 5 4 3 JOIN PART A TO PART B 2 8in



When printed

# SECRET GARDEN Lynne Goldsworthy page 44

#### **BLOCK AND HST TEMPLATES**





### HEXAGON DAISIES Lynne Goldsworthy page 44

### **BLOCK TEMPLATES**









### BLOCK OF THE MONTH Karen Styles page 79

### **BLOCK TEMPLATES**





### BIRD AND BLOSSOM

Hearther Nugent page 73

#### **APPLIQUÉ TEMPLATES**







Subscribe online, it's quick and easy!
Visit www.buysubscriptions.com/TQHA21
or call 03330 162 154<sup>†</sup> QUOTE CODE TQHA21

Lines are open weekdays, 9am-5pm

\*This introductory offer is for new UK Direct Debit subscribers only. You will receive your first 3 issues for £5 and then save 24% on the shop price with £29.49 every 6 issues. Full details of the Direct Debit guarantee are available on request. All savings are calculated as a percentage of Basic Annual Rate. The UK Basic annual rate is £81.87 which includes event issues (issues charged higher than standard cover price) published in a 12 month period. Offer ends 31s