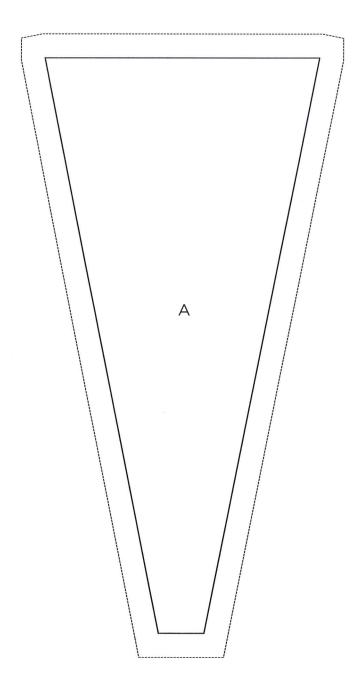

# Templates Issue 77 PRINT AT 100% SIZE

### ROYAL BLUE Lynne Goldsworthy page 38

### **BLOCK TEMPLATES**







# SECRET GARDEN Lynne Goldsworthy page 44

#### **BLOCK AND HST TEMPLATES**

ACTUAL SIZE
PLEASE NOTE: Templates include seam allowances.



HALF-SQUARE TRIANGLE



at the correct SECRET GARDEN
Lynne Goldsworthy page 44 size, this box will measure 1in / 26mm square **BLOCK AND HST TEMPLATES ACTUAL SIZE** PLEASE NOTE: Templates include seam allowances. PART B 6 ⋖ **TO PART** PART A  $\Box$ JOIN PART 5 4 3 JOIN PART A TO PART B 2 8in



When printed

# SECRET GARDEN Lynne Goldsworthy page 44

#### **BLOCK AND HST TEMPLATES**





### HEXAGON DAISIES Lynne Goldsworthy page 44

### **BLOCK TEMPLATES**









### BLOCK OF THE MONTH Karen Styles page 79

### **BLOCK TEMPLATES**





### BIRD AND BLOSSOM

Hearther Nugent page 73

#### **APPLIQUÉ TEMPLATES**







Subscribe online, it's quick and easy!
Visit www.buysubscriptions.com/TQHA21
or call 03330 162 154<sup>†</sup> QUOTE CODE TQHA21

Lines are open weekdays, 9am-5pm

\*This introductory offer is for new UK Direct Debit subscribers only. You will receive your first 3 issues for £5 and then save 24% on the shop price with £29.49 every 6 issues. Full details of the Direct Debit guarantee are available on request. All savings are calculated as a percentage of Basic Annual Rate. The UK Basic annual rate is £81.87 which includes event issues (issues charged higher than standard cover price) published in a 12 month period. Offer ends 31st December 2021. †UK calls will cost the same as other standard fixed line num