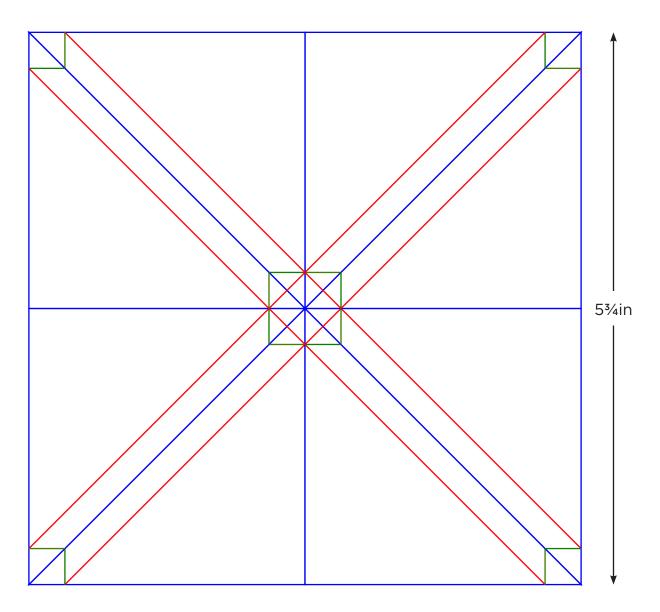

# Templates Issue 77 PRINT AT 100% SIZE

### ROYAL BLUE Lynne Goldsworthy page 38

### **BLOCK TEMPLATES**







# SECRET GARDEN Lynne Goldsworthy page 44

#### **BLOCK AND HST TEMPLATES**

ACTUAL SIZE
PLEASE NOTE: Templates include seam allowances.



HALF-SQUARE TRIANGLE



at the correct SECRET GARDEN
Lynne Goldsworthy page 44 size, this box will measure 1in / 26mm square **BLOCK AND HST TEMPLATES ACTUAL SIZE** PLEASE NOTE: Templates include seam allowances. PART B 6 ⋖ **TO PART** PART A  $\Box$ JOIN PART 5 4 3 JOIN PART A TO PART B 2 8in



When printed

# SECRET GARDEN Lynne Goldsworthy page 44

#### **BLOCK AND HST TEMPLATES**





### HEXAGON DAISIES Lynne Goldsworthy page 44

### **BLOCK TEMPLATES**









### BLOCK OF THE MONTH Karen Styles page 79

### **BLOCK TEMPLATES**





### BIRD AND BLOSSOM

Hearther Nugent page 73

#### **APPLIQUÉ TEMPLATES**







Subscribe online, it's quick and easy!
Visit www.buysubscriptions.com/TQHA21
or call 03330 162 154<sup>†</sup> QUOTE CODE TQHA21

Lines are open weekdays, 9am-5pm

\*Thi