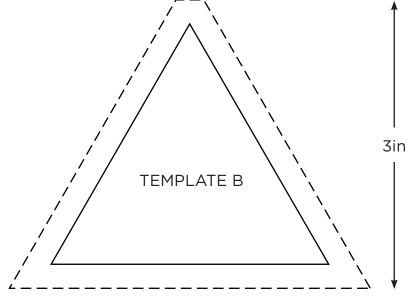

# Templates Issue 77 PRINT AT 100% SIZE

### ROYAL BLUE Lynne Goldsworthy page 38

### **BLOCK TEMPLATES**







# SECRET GARDEN Lynne Goldsworthy page 44

#### **BLOCK AND HST TEMPLATES**

ACTUAL SIZE
PLEASE NOTE: Templates include seam allowances.



HALF-SQUARE TRIANGLE



at the correct SECRET GARDEN
Lynne Goldsworthy page 44 size, this box will measure 1in / 26mm square **BLOCK AND HST TEMPLATES ACTUAL SIZE** PLEASE NOTE: Templates include seam allowances. PART B 6 ⋖ **TO PART** PART A  $\Box$ JOIN PART 5 4 3 JOIN PART A TO PART B 2 8in



When printed

# SECRET GARDEN Lynne Goldsworthy page 44

#### **BLOCK AND HST TEMPLATES**





### HEXAGON DAISIES Lynne Goldsworthy page 44

### **BLOCK TEMPLATES**









### BLOCK OF THE MONTH Karen Styles page 79

### **BLOCK TEMPLATES**





### BIRD AND BLOSSOM

Hearther Nugent page 73

#### **APPLIQUÉ TEMPLATES**







Subscribe online, it's quic