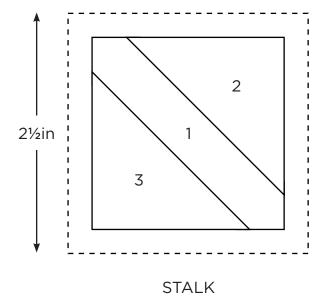

# Templates Issue 77 PRINT AT 100% SIZE

### ROYAL BLUE Lynne Goldsworthy page 38

### **BLOCK TEMPLATES**







# SECRET GARDEN Lynne Goldsworthy page 44

#### **BLOCK AND HST TEMPLATES**

ACTUAL SIZE
PLEASE NOTE: Templates include seam allowances.



HALF-SQUARE TRIANGLE



at the correct SECRET GARDEN
Lynne Goldsworthy page 44 size, this box will measure 1in / 26mm square **BLOCK AND HST TEMPLATES ACTUAL SIZE** PLEASE NOTE: Templates include seam allowances. PART B 6 ⋖ **TO PART** PART A  $\Box$ JOIN PART 5 4 3 JOIN PART A TO PART B 2 8in



When printed

# SECRET GARDEN Lynne Goldsworthy page 44

#### **BLOCK AND HST TEMPLATES**





### HEXAGON DAISIES Lynne Goldsworthy page 44

### **BLOCK TEMPLATES**









### BLOCK OF THE MONTH Karen Styles page 79

### **BLOCK TEMPLATES**





### BIRD AND BLOSSOM

Hearther Nugent page 73

#### **APPLIQUÉ TEMPLATES**







Subscribe online, it's quick and easy!
Visit www.buysubscriptions.com/TQHA21
or call 03330 162 154<sup>†</sup> QUOTE CODE TQHA21

Lines are open weekdays, 9am-5pm

\*This introductory offer is for new UK Direct Debit subscribers only. You will receive your first 3 issues for £5 and then save 24% on the shop price with £29.49 every 6 issues. Full details of the Direct Debit guarantee are available on request. All savings are calculated as a percentage of Basic Annual Rate. The UK Basic annual rate is £81.87 which includes event issues (issues charged high