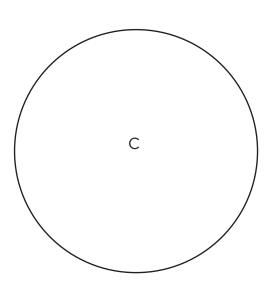

# Templates Issue 77 PRINT AT 100% SIZE

### ROYAL BLUE Lynne Goldsworthy page 38

### **BLOCK TEMPLATES**







# SECRET GARDEN Lynne Goldsworthy page 44

#### **BLOCK AND HST TEMPLATES**

ACTUAL SIZE
PLEASE NOTE: Templates include seam allowances.



HALF-SQUARE TRIANGLE



at the correct SECRET GARDEN
Lynne Goldsworthy page 44 size, this box will measure 1in / 26mm square **BLOCK AND HST TEMPLATES ACTUAL SIZE** PLEASE NOTE: Templates include seam allowances. PART B 6 ⋖ **TO PART** PART A  $\Box$ JOIN PART 5 4 3 JOIN PART A TO PART B 2 8in



When printed

# SECRET GARDEN Lynne Goldsworthy page 44

#### **BLOCK AND HST TEMPLATES**





### HEXAGON DAISIES Lynne Goldsworthy page 44

### **BLOCK TEMPLATES**









### BLOCK OF THE MONTH Karen Styles page 79

### **BLOCK TEMPLATES**





### BIRD AND BLOSSOM

Hearther Nugent page 73

#### **APPLIQUÉ TEMPLATES**







Subscribe online, it's quick and easy!
Visit www.buysubscriptions.com/TQHA21
or call 03330 162 154<sup>†</sup> QUOTE CODE TQHA21

Lines are open weekdays, 9am-5pm

\*This introductory offer is for new UK Direct Debit subscribers only. You will receive your first 3 issues for £5 and then save 24% on the shop price with £29.49 every 6 issues. Full details of the Direct Debit guarantee are available on request. All savings are calculated as a percentage of Basic Annual Rate. The UK Basic annual rate is £81.87 which includes event issues (issues charged higher than standard cover price) published in a 12 month period. Offer ends 31st