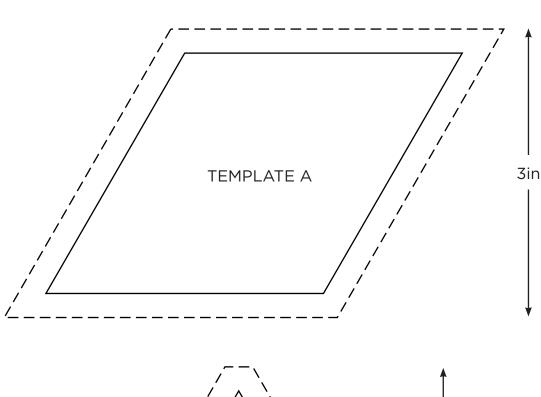

# Templates Issue 77 PRINT AT 100% SIZE

### ROYAL BLUE Lynne Goldsworthy page 38

### **BLOCK TEMPLATES**







# SECRET GARDEN Lynne Goldsworthy page 44

#### **BLOCK AND HST TEMPLATES**

ACTUAL SIZE
PLEASE NOTE: Templates include seam allowances.



HALF-SQUARE TRIANGLE



at the correct SECRET GARDEN
Lynne Goldsworthy page 44 size, this box will measure 1in / 26mm square **BLOCK AND HST TEMPLATES ACTUAL SIZE** PLEASE NOTE: Templates include seam allowances. PART B 6 ⋖ **TO PART** PART A  $\Box$ JOIN PART 5 4 3 JOIN PART A TO PART B 2 8in



When printed

# SECRET GARDEN Lynne Goldsworthy page 44

#### **BLOCK AND HST TEMPLATES**





### HEXAGON DAISIES Lynne Goldsworthy page 44

### **BLOCK TEMPLATES**









### BLOCK OF THE MONTH Karen Styles page 79

### **BLOCK TEMPLATES**





### BIRD AND BLOSSOM

Hearther Nugent page 73

#### **APPLIQUÉ TEMPLATES**







Subscribe online, it's qu