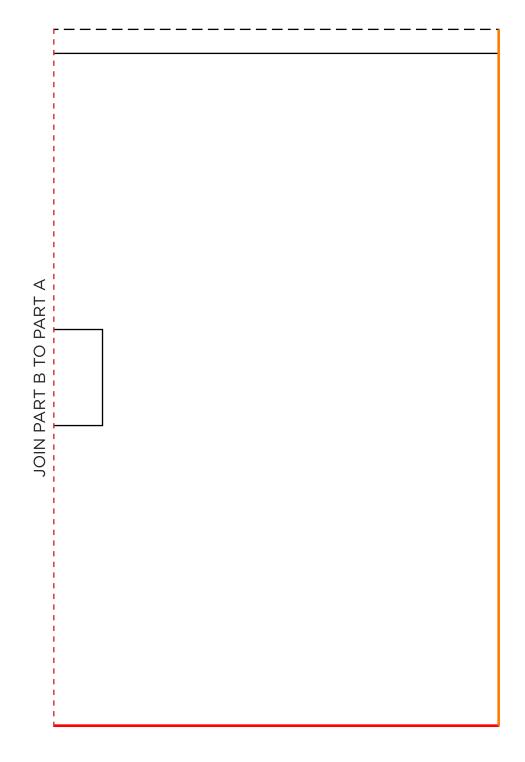

### **BLOCK TEMPLATES**

ACTUAL SIZE
PLEASE NOTE:
Templates include seam allowances.

| <sub>1</sub> —   |    | !      |
|------------------|----|--------|
| <br> <br> <br>   |    | <br>   |
| <br>             |    | PART A |
| <br> <br> <br>   |    | <br>   |
| <br> <br>        |    | m      |
| <br> <br> <br>   |    | O PART |
| <br> <br> <br>   | A1 | ART AT |
| <br> <br>        |    | A NIOU |
| <br> <br>        |    | <br>   |
| <br> <br> <br>   |    |        |
| <br> <br> <br> - |    |        |
| <br>             |    | 1<br>  |

PART B