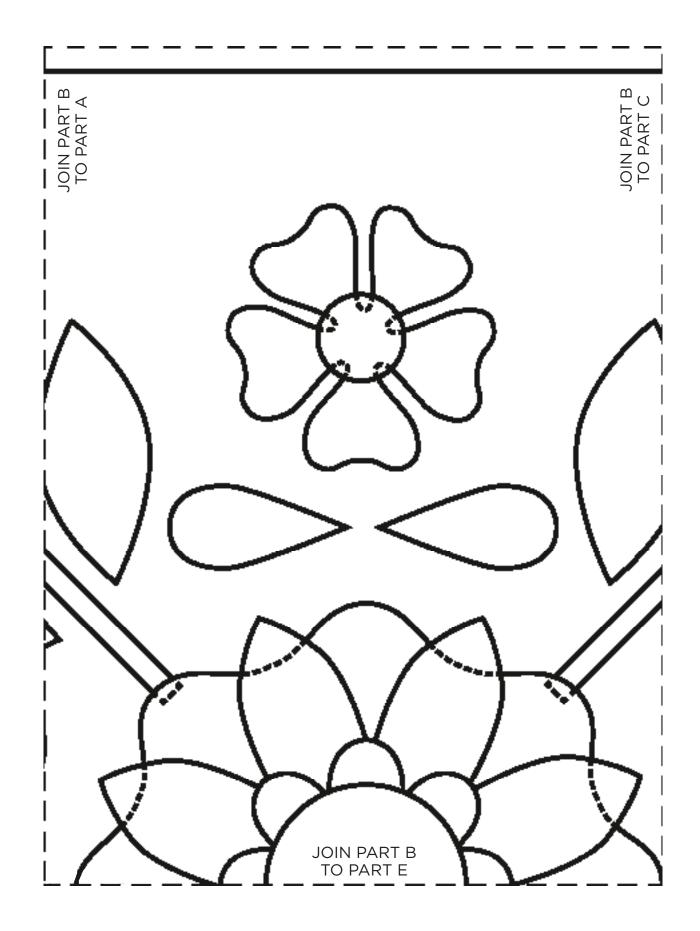

LOWER ELEMENTS

ACTUAL SIZE PLEASE NOTE: Templates include  $\frac{1}{2}$ in seam allowance.



**CENTRE FLOWER** 



# ORANGE SHERBERT Irene Blanck page 22

#### CENTRE SQUARE CENTRE FLOWER ELEMENTS







## **CENTRE SQUARE**PART A

When printed at the correct size, this box will measure 1in / 26mm square

Thank you for making this project from Today's Quilter. The copyright for these templates belongs to the designer of the project. Please don't re-sell or distribute their work without permission. Please do not make any part of the templates or instructions available to others through your website or a third party website, or copy it multiple times without our permission. Copyright law protects creative work and unauthorised copying is illegal. We appreciate your help.

OTODAY'S UTTER



## CENTRE SQUARE PART B

When printed at the correct size, this box will measure 1in / 26mm square





## **CENTRE SQUARE**PART C

When printed at the correct size, this box will measure 1in / 26mm square





## **CENTRE SQUARE**PART D

When printed at the correct size, this box will measure 1in / 26mm

square





### **CENTRE SQUARE**PART E

When printed at the correct size, this box will measure 1in / 26mm square





## **CENTRE SQUARE**PART F

When printed at the correct size, this box will measure 1in / 26mm square



# ORANGE SHERBERT Irene Blanck page 22

#### THIRD BORDER - SCALLOP PATTERN LAYOUT







#### THIRD BORDER - SCALLOP PART A

When printed at the correct size, this box will measure 1in / 26mm square





#### THIRD BORDER - SCALLOP PART B

When printed at the corre