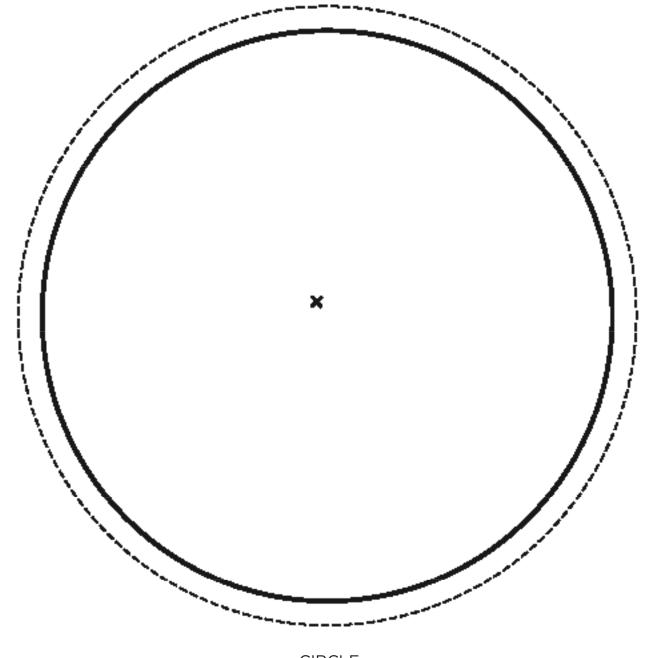

#### FIRST BORDER LEAF AND CIRCLE TEMPLATES

ACTUAL SIZE
PLEASE NOTE: Draw on right side of fabric.
Templates include seam allowances.