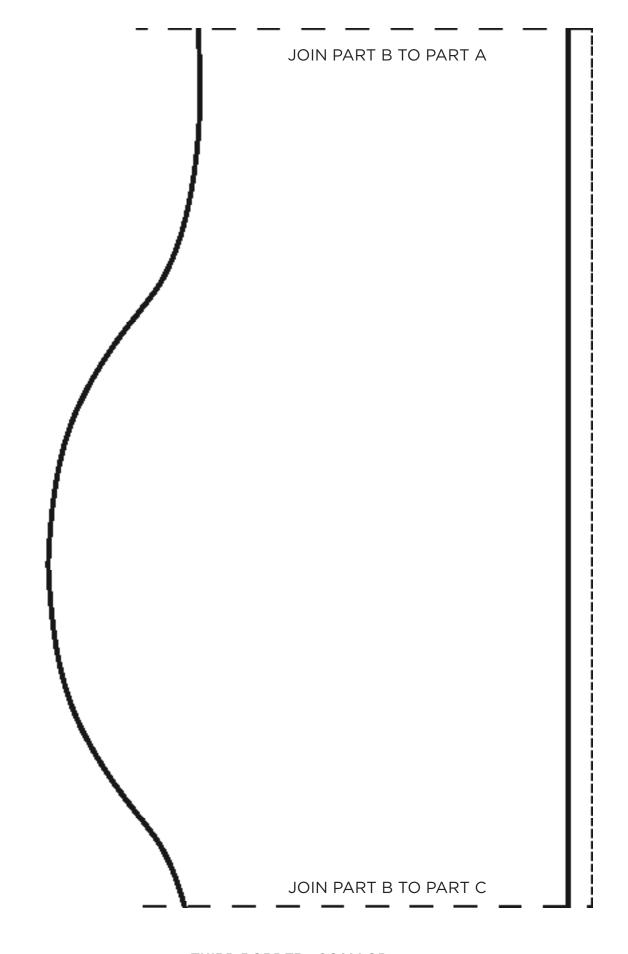

copying is illegal. We appreciate your help.

OTODAY'S UTTER



## CENTRE SQUARE PART B

When printed at the correct size, this box will measure 1in / 26mm square





## **CENTRE SQUARE**PART C

When printed at the correct size, this box will measure 1in / 26mm square





## **CENTRE SQUARE**PART D

When printed at the correct size, this box will measure 1in / 26mm

square





### **CENTRE SQUARE**PART E

When printed at the correct size, this box will measure 1in / 26mm square





## **CENTRE SQUARE**PART F

When printed at the correct size, this box will measure 1in / 26mm square



# ORANGE SHERBERT Irene Blanck page 22

#### THIRD BORDER - SCALLOP PATTERN LAYOUT







#### THIRD BORDER - SCALLOP PART A

When printed at the correct size, this box will measure 1in / 26mm square





#### THIRD BORDER - SCALLOP PART B

When printed at the correct size, this box will measure 1in / 26mm square





#### **THIRD BORDER - SCALLOP** PART C

When printed at the correct size, this box will measure 1in / 26mm square



# ORANGE SHERBERT Irene Blanck page 22



THIRD BORDER - SCALLOP
PART D





Subscribe online, it's quick and easy!
Visit www.buysubscriptions.com/TQHA21
or call 03330 162 154<sup>†</sup> QUOTE CODE TQHA21

Lines are open weekdays, 9am-5pm

\*This introductory offer is for new UK Direct Debit subscribers only. You will receive your first 3 issues for £5 and then save 24% on the shop price with £29.49 every 6 issues. Full details of the Direct Debit guarantee are available on request. All savings are calculated as a percentage of Basic Annual Rate. The UK Basic