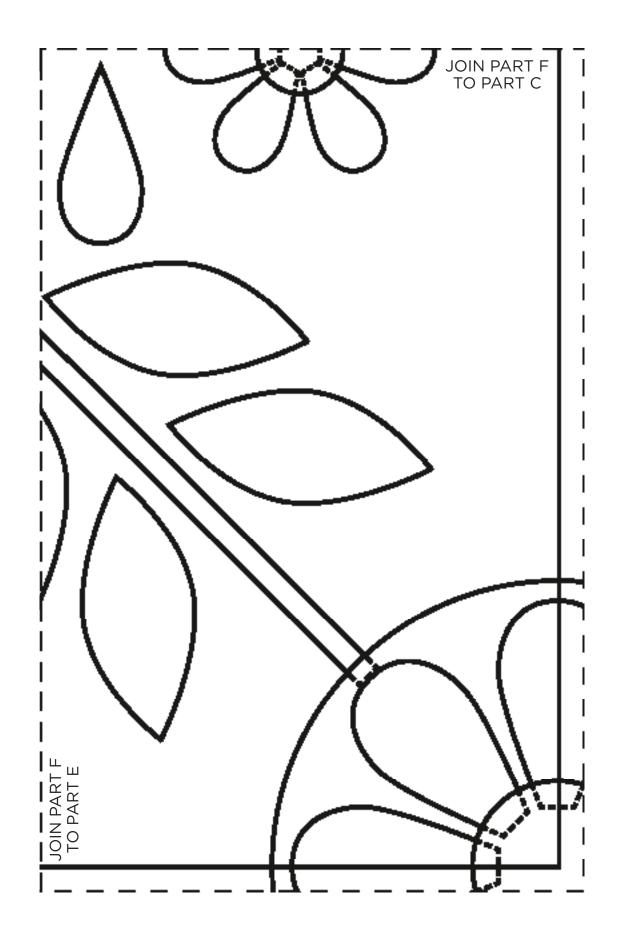

## **CENTRE SQUARE**PART F

When printed at the correct size, this box will measure 1in / 26mm square