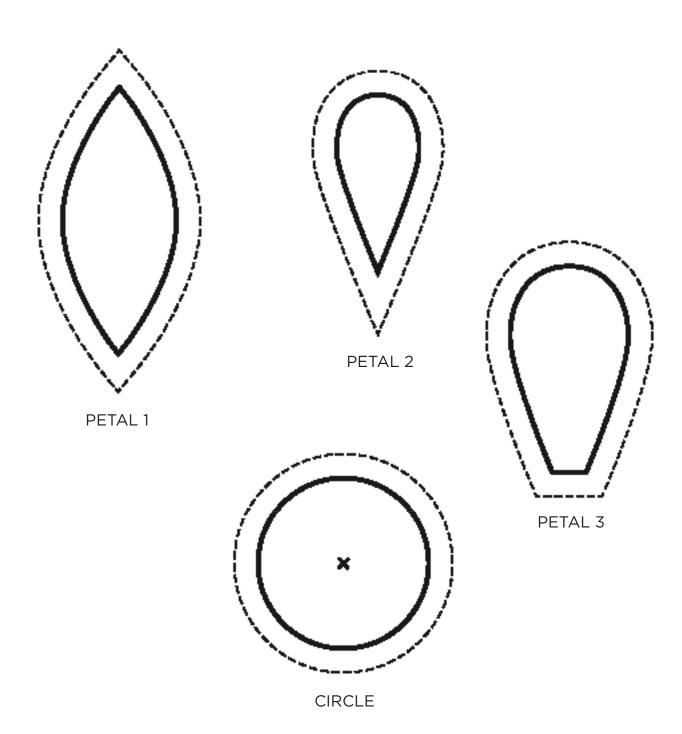

#### CENTRE SQUARE FLOWER ELEMENTS AND CENTRE PIECE

ACTUAL SIZE PLEASE NOTE: Templates include  $\frac{1}{2}$ in seam allowance.

**PETAL** 

**CIRCLE** 