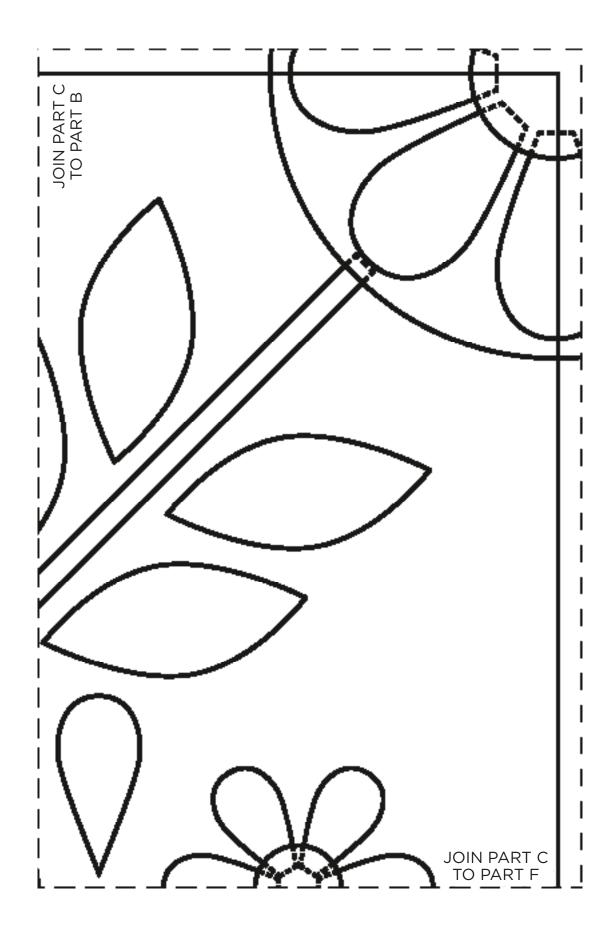

FLOWER** 



# ORANGE SHERBERT Irene Blanck page 22

#### CENTRE SQUARE CENTRE FLOWER ELEMENTS







## **CENTRE SQUARE**PART A

When printed at the correct size, this box will measure 1in / 26mm square

Thank you for making this project from Today's Quilter. The copyright for these templates belongs to the designer of the project. Please don't re-sell or distribute their work without permission. Please do not make any part of the templates or instructions available to others through your website or a third party website, or copy it multiple times without our permission. Copyright law protects creative work and unauthorised copying is illegal. We appreciate your help.

OTODAY'S UTTER



## CENTRE SQUARE PART B

When printed at the correct size, this box will measure 1in / 26mm square





## **CENTRE SQUARE**PART C

When printed at the correct size, this box will measure 1in / 26mm square





## **CENTRE SQUARE**PART D

When printed at the correct size, this box will measure 1in / 26mm

square





### **CENTRE SQUARE**PART E

When printed at the correct size, this box will measure 1in / 26mm square





## **CENTRE SQUARE**PART F

When printed at the correct size, this box will measure 1in / 26mm square



# ORANGE SHERBERT Irene Blanck page 22

#### THIRD BORDER - SCALLOP PATTERN LAYOUT







#### THIRD BORDER - SCALLOP PART A

When printed at the correct size, this box will measure 1in / 26mm square





#### THIRD BORDER - SCALLOP PART B

When printed at the correct size, this box will measure 1in / 26mm square





#### **THIRD BORDER - SCALLOP** PART C

When print