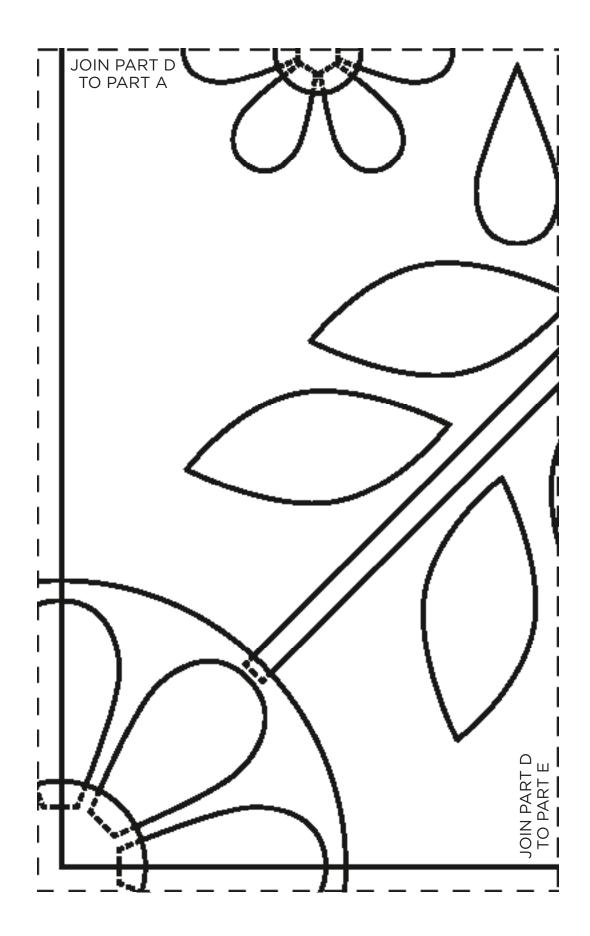

*CENTRE SQUARE**PART A

When printed at the correct size, this box will measure 1in / 26mm square

Thank you for making this project from Today's Quilter. The copyright for these templates belongs to the designer of the project. Please don't re-sell or distribute their work without permission. Please do not make any part of the templates or instructions available to others through your website or a third party website, or copy it multiple times without our permission. Copyright law protects creative work and unauthorised copying is illegal. We appreciate your help.

OTODAY'S UTTER



## CENTRE SQUARE PART B

When printed at the correct size, this box will measure 1in / 26mm square





## **CENTRE SQUARE**PART C

When printed at the correct size, this box will measure 1in / 26mm square





## **CENTRE SQUARE**PART D

When printed at the correct size, this box will measure 1in / 26mm

square





### **CENTRE SQUARE**PART E

When printed at the correct size, this box will measure 1in / 26mm square





## **CENTRE SQUARE**PART F

When printed at the correct size, this box will measure 1in / 26mm square



# ORANGE SHERBERT Irene Blanck page 22

#### THIRD BORDER - SCALLOP PATTERN LAYOUT







#### THIRD BORDER - SCALLOP PART A

When printed at the correct size, this box will measure 1in / 26mm square





#### THIRD BORDER - SCALLOP PART B

When printed at the correct size, this box will measure 1in / 26mm square





#### **THIRD BORDER - SCALLOP** PART C

When printed at the correct size, this box will measure 1in / 26mm square



# ORANGE SHERBERT Irene Blanck page 22