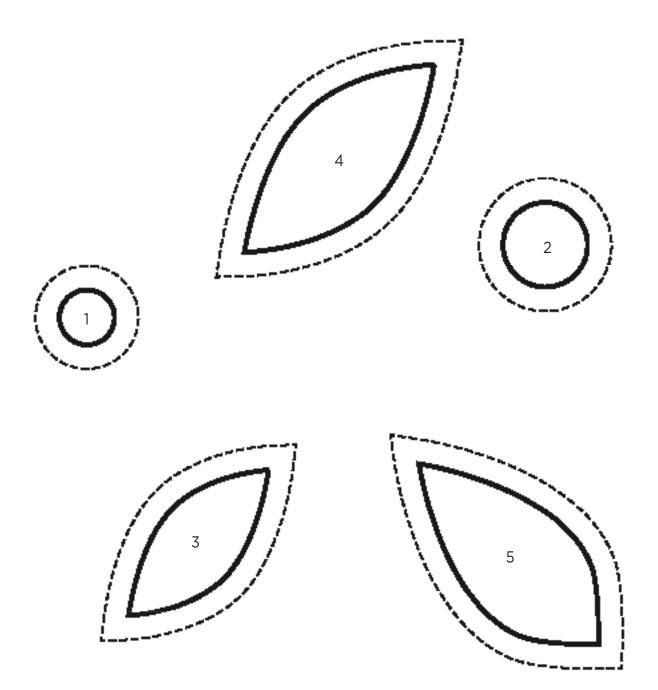

#### FIRST BORDER LEAF AND CIRCLE TEMPLATES

ACTUAL SIZE
PLEASE NOTE: Draw on right side of fabric.
Templates include seam allowances.