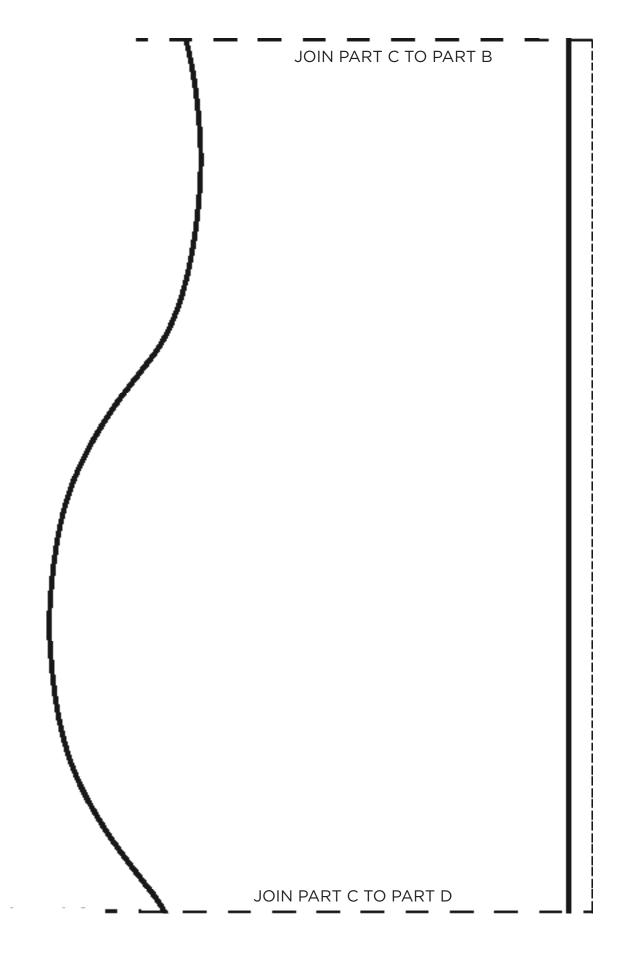

ct size, this box will measure 1in / 26mm square





## **CENTRE SQUARE**PART C

When printed at the correct size, this box will measure 1in / 26mm square





## **CENTRE SQUARE**PART D

When printed at the correct size, this box will measure 1in / 26mm

square





### **CENTRE SQUARE**PART E

When printed at the correct size, this box will measure 1in / 26mm square





## **CENTRE SQUARE**PART F

When printed at the correct size, this box will measure 1in / 26mm square



# ORANGE SHERBERT Irene Blanck page 22

#### THIRD BORDER - SCALLOP PATTERN LAYOUT







#### THIRD BORDER - SCALLOP PART A

When printed at the correct size, this box will measure 1in / 26mm square





#### THIRD BORDER - SCALLOP PART B

When printed at the correct size, this box will measure 1in / 26mm square





#### **THIRD BORDER - SCALLOP** PART C

When printed at the correct size, this box will measure 1in / 26mm square



# ORANGE SHERBERT Irene Blanck page 22



THIRD BORDER - SCALLOP
PART D





Subscribe online, it's quick and easy!
Visit www.buysubscriptions.com/TQHA21
or call 03330 162 154<sup>†</sup> QUOTE CODE TQHA21

Lines are open weekdays, 9am-5pm

\*This introductory offer is for new UK Direct Debit subscribers only. You will receive your first 3 issues for £5 and then save 24% on the shop price with £29.49 every 6 issues. Full details of the Direct Debit guarantee are available on request. All savings are calculated as a percentage of Basic Annual Rate. The UK Basic annual rate is £81.87 which includes event issues (issues charged higher than standard cover price) published in a