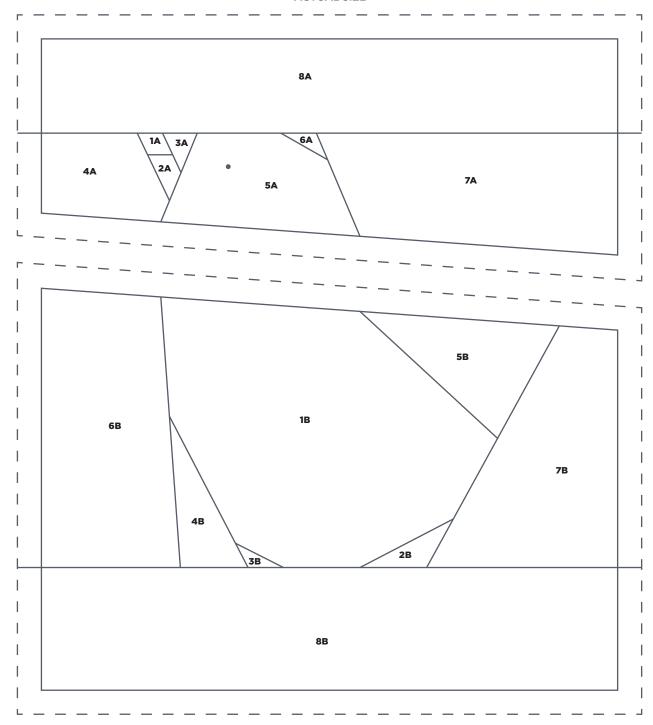

### **BLOCK OF THE MONTH**

#### **Left Chick Section A**

**ACTUAL SIZE** 

## BLOCK OF THE MONTH

**Left Chick Section B** 

**ACTUAL SIZE** 

PRINT AT 100% When printed at the correct size, this box will measure lin square.

Thank you for making this project from Love Patchwork & Quilting. The copyright for these templates belongs to the designer of the project. Please don't re-sell or distribute their work without permission. Please do not make any part of the templates or instructions available to others through your website or a third party website, or copy it multiple times without our permission. Copyright law protects creative work and unauthorised copying is illegal. We appreciate your help.