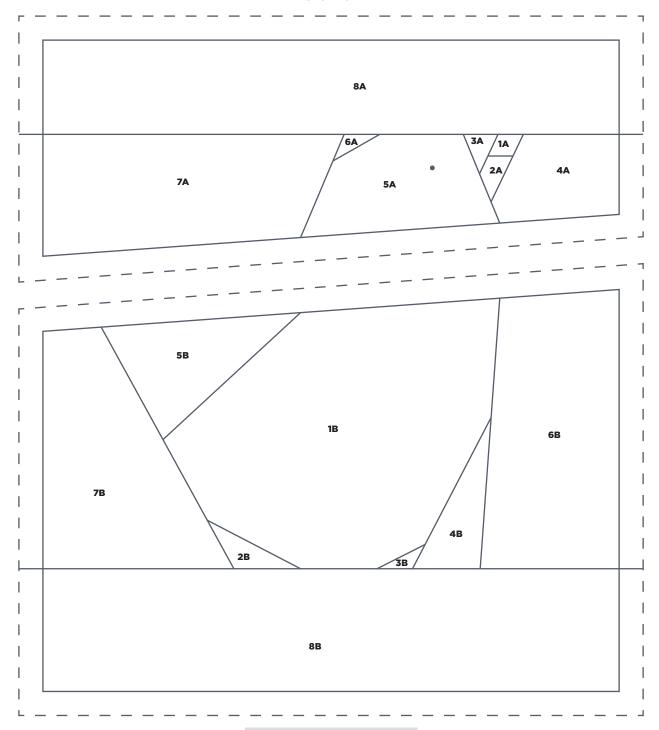

### **Right Chick Section A**

**ACTUAL SIZE** 

BLOCK OF THE MONTH

**Right Chick Section B** 

**ACTUAL SIZE** 

PRINT AT 100% When printed at the correct size, this box will measure lin square.

### **BLOCK OF THE MONTH**