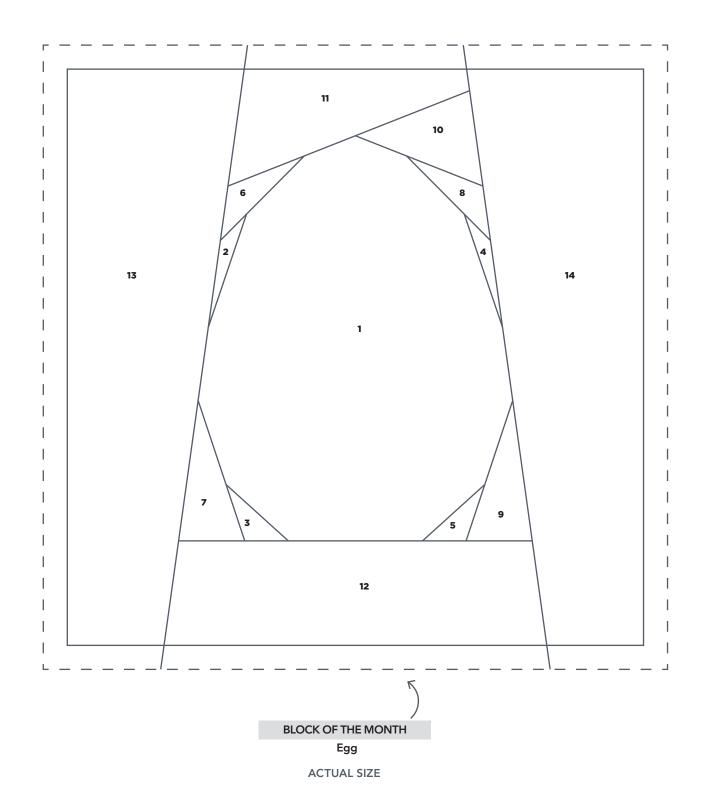

# **BLOCK OF THE MONTH**

PRINT AT 100% When printed at the correct size, this box will measure lin square.