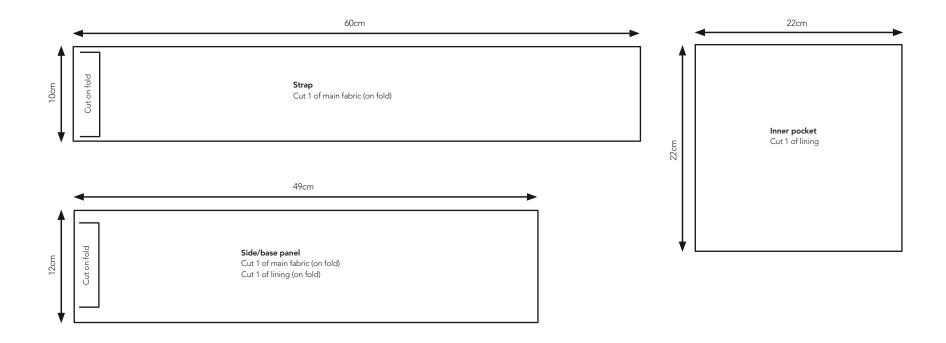

## **MESSENGER BAG**

Jane Hughes

(TEMPLATE GUIDE. CUT TO SPECIFIED SIZE)

This project is by Jane Hughes aka littleteawagon teawagontales.blogspot.com

## **MESSENGER BAG**

Jane Hughes

We've divided the templates for this bag up so that you can print them at 100%. SImply cut the template sections out and join the parts together as shown above before using with your fabric