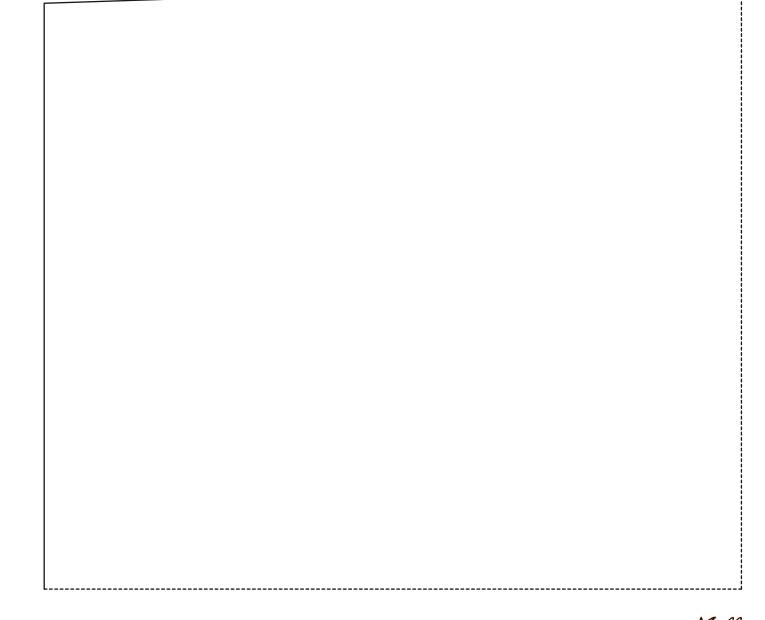

## MESSENGER BAG Jane Hughes Front pocket Cut 1 of main fabric

This project is by Jane Hughes aka littleteawagon teawagontales.blogspot.com

Thank you for downloading this project from Mollie Makes. The copyright in this project belongs to our lovely designers and to Future Publishing Limited. We've worked hard to create projects for you to make and love, so please don't re-sell or distribute our work without permission from Mollie Makes. We don't mind if you make a copy for a friend but please respect everyone's hard work and do not make any part of this PDF available to others through your website or a third party website, or copy it multiple times without our permission. Please pass on this information if you make a copy for a friend. Copyright law protects creative work and unauthorised copying is illegal. We appreciate your help.