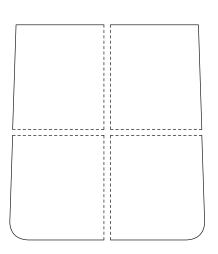

## **MESSENGER BAG**

Jane Hughes

We've divided the templates for this bag up so that you can print them at 100%. SImply cut the template sections out and join the parts together as shown above before using with your fabric

> Front/back of bag Cut 2 of main fabric Cut 2 of lining fabric

This project is by Jane Hughes aka littleteawagon

teawagontales.blogspot.com