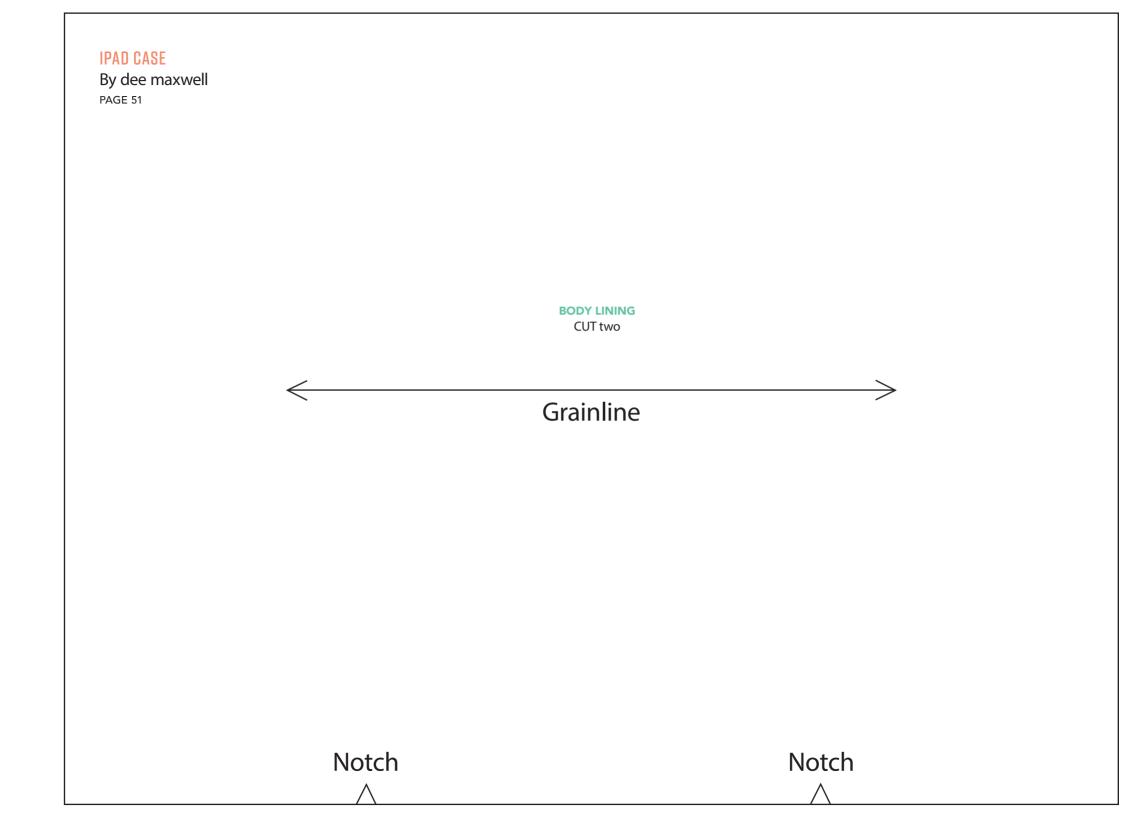

IPAD CASE By dee maxwell PAGE 51

**BODY LEATHER** 

Notch

x press fastening – Mark only on one half

 $\sqrt{1}$ 

PAGE 51