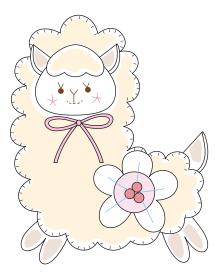

## FELT LLAMAS Boutique Sha

Treat yourself to a fluffy trio of llamas. They're so easy to stitch you'll have a whole herd in next to no time.

Choose which llama you want to make first and cut out two body shapes, a face, a fringe, some ears and a pair of feet.

Following the instructions in the magazine, stitch the pieces together adding in the stuffing as you go. You can then add some accessories to pretty up your llama. See right for suggestions.

Who needs the Easter bunny, when you have the Easter llama Lletitia? She adores this time of year, so make her up in candy yellow and give her as an extra surprise with your Easter eggs. She's as delicious as chocolate.

## ACCESSORIES

Add some cute extras to your llamas, such as pretty flowers (see templates above). You can embellish the centres with tiny beads, or a little swirl of ribbon. We've also added a bow to our llamas, choosing pretty colours that complement the felt. You can make your llamas unique in other ways too, such as using different coloured threads to stitch the pieces together.