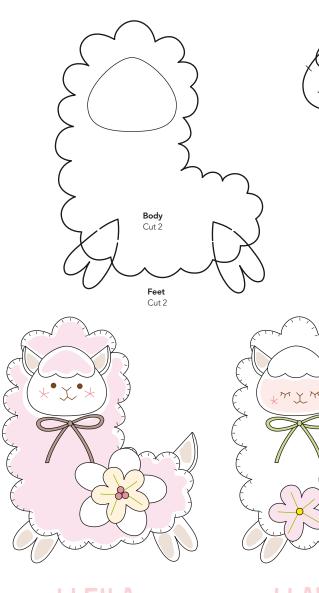

## FELT LLAMAS Boutique Sha

Treat yourself to a fluffy trio of llamas. They're so easy to stitch you'll have a whole herd in next to no time.

Choose which llama you want to make first and cut out two body shapes, a face, a fringe, some ears and a pair of feet.

Following the instructions in the magazine, stitch the pieces together adding in the stuffing as you go. You can then add some accessories to pretty up your llama. See right for suggestions.

Who needs the Easter bunny, when you have the Easter llama Lletitia? She adores this time of year, so make her up in candy yellow and give her as an extra surprise with your Easter eggs. She's as delicious as chocolate.

Pretty Lleila is the colour of candyfloss, but don't be fooled by her sweet princess looks – she just loves to show off. Transform her into a kooky badge: attach a brooch fastening, pin her to your canvas satchel and let her do her thing.

Lazy llama Llavinia likes nothing better than an afternoon nap. Her cosy snow-white coat is perfect for showing off pretty petals, so make her up, and place her on the pillow of someone lovely. Sweet dreams are promised.

## ACCESSORIES

Add some cute extras to your llamas, such as pretty flowers (see templates above). You can embellish the centres with tiny beads, or a little swirl of ribbon. We've also added a bow to our llamas, choosing pretty colours that complement the felt. You can make your llamas unique in other ways too, such as using different coloured threads to stitch the pieces together.