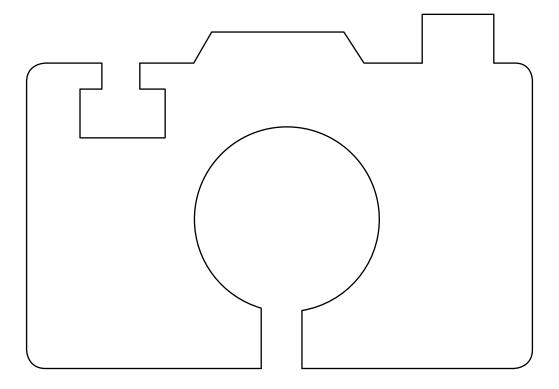

TEMPLATES ISSUE 16

# **QUILTED PLACEMATS**

Tacha Bruecher PAGE 70



# FABRIC MINIBOOK

Amy Tan page 78





## **RUFFLE SKIRT**

### Tanya Whelan PAGE 86

### **SCALE:**





#### SIZING (UK)

Size: 6

Waist: 62cm (24½") Hip: 90cm (35½")

Size: 8

Waist: 65cm (25½") Hip: 93cm (36½")

**Size:** 10

Waist: 67cm (26½") Hip: 95.5cm (37½")

**Size:** 12

Waist: 70cm (27½") Hip: 98cm (38½")

Size: 14

Waist: 72cm (28½") Hip: 100cm (39½")

**Size:** 16

Waist: 76cm (30") Hip: 104cm (41")

**Size:** 18

Waist: 80cm (31½") Hip: 108cm (42½")

Note: Dress sizes given are approximate – please go by the measurements instead. Use a 6mm (¼") seam allowance throughout unless specified otherwise.