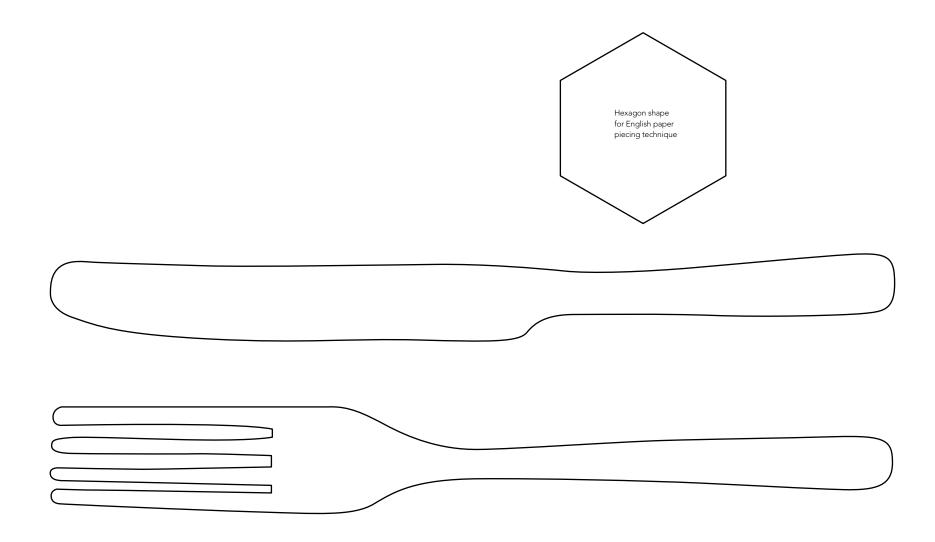

TEMPLATES ISSUE 16

# **QUILTED PLACEMATS**

Tacha Bruecher PAGE 70



# FABRIC MINIBOOK

Amy Tan page 78





## **RUFFLE SKIRT**

### Tanya Whelan PAGE 86

### **SCALE:**





#### SIZING (UK)

Size: 6

Waist: 62cm (24½") Hip: 90cm (35½")

Size: 8

Waist: 65cm (25½") Hip: 93cm (36½")

**Size:** 10

Waist: 67cm (26½") Hip: 95.5cm (37½")

**Size:** 12

Waist: 70cm (27½") Hip: 98cm (38½")

Size: 14

Waist: 72cm (28½") Hip: 100cm (39½")

**Size:** 16

Waist: 76cm (30") Hip: 104cm (41")

**Size:** 18

Waist: 80cm (31½") Hip: 108cm (42½")

Note: Dress sizes given are approximate – please go by the measurements instead. Use a 6mm (¼") seam allowance throughout unless specified otherwise.