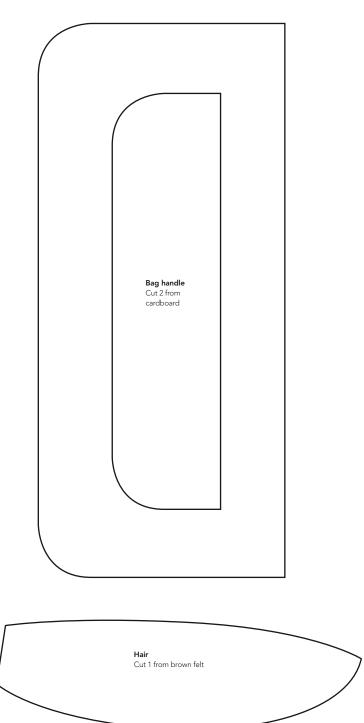

# HIPSTER DOLL

By Julie De Gruchy East Page 38

#### Body

Cut 2 from fleece fabric (join together with template on previous page)

|                                                                                  | HIPSTER DOLL By Julie De Gruchy East Page 38 |
|----------------------------------------------------------------------------------|----------------------------------------------|
| Trousers Cut 2 from beige fabric (join together with template on following page) |                                              |
|                                                                                  |                                              |
|                                                                                  |                                              |
|                                                                                  |                                              |
|                                                                                  |                                              |

### HIPSTER DOLL

By Julie De Gruchy East Page 38