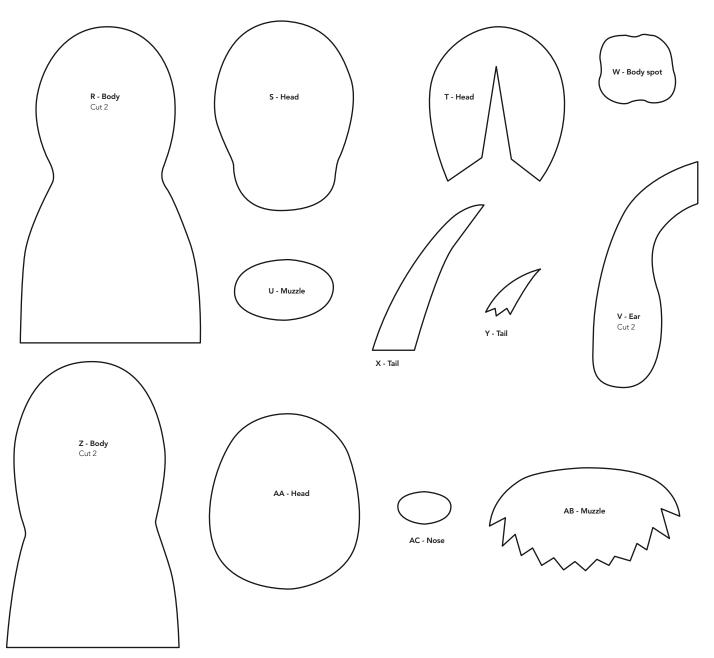

# FELT FINGER PUPPETS FELT BIRD KEYRING By Widia Purnomosidik Page 20 By Charlie Moorby B - Head G - Body Cut 2 E - Ear A - Body Cut 2 Cut 2 Felt birdy D - Nose Cut 2 bodies, 1 of everything else J - Ear C - Muzzle Cut 2 F - Tail L - Head H - Head K - Body Cut 2 O - Ear

I - Muzzle

N - Nose

P - Tail

M - Hair

### FELT FINGER PUPPETS

By Widia Purnomosidik Page 20