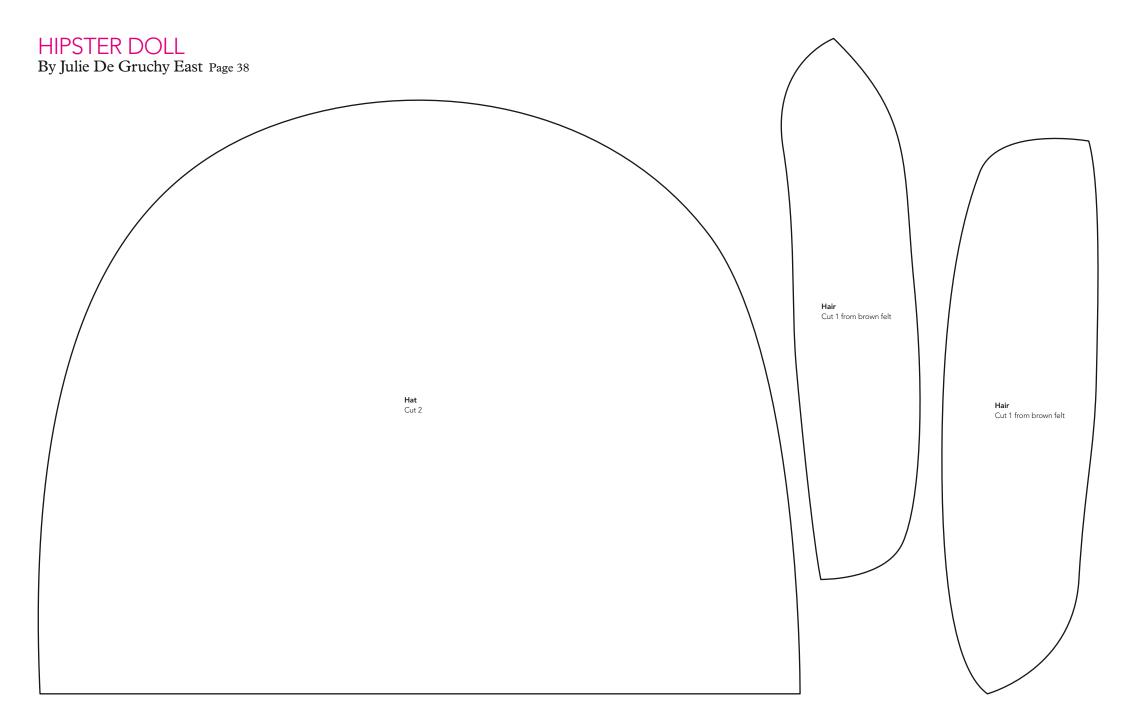

# HIPSTER DOLL

By Julie De Gruchy East Page 38

#### Body

Cut 2 from fleece fabric (join together with template on previous page)

|                                                                                  | HIPSTER DOLL By Julie De Gruchy East Page 38 |
|----------------------------------------------------------------------------------|----------------------------------------------|
| Trousers Cut 2 from beige fabric (join together with template on following page) |                                              |
|                                                                                  |                                              |
|                                                                                  |                                              |
|                                                                                  |                                              |
|                                                                                  |                                              |

### HIPSTER DOLL

By Julie De Gruchy East Page 38