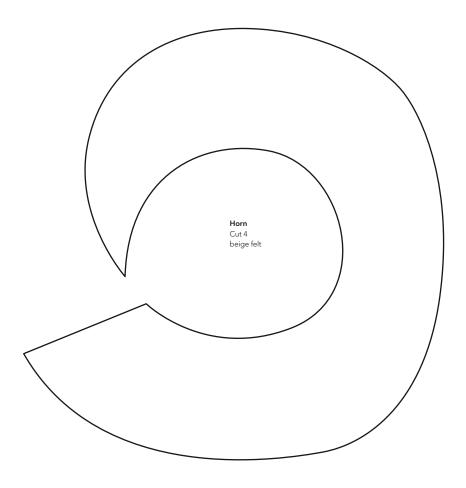

-------------------------------|
| Trousers Cut 2 from beige fabric (join together with template on following page) |                                              |
|                                                                                  |                                              |
|                                                                                  |                                              |
|                                                                                  |                                              |
|                                                                                  |                                              |



### HIPSTER DOLL

By Julie De Gruchy East Page 38





# HIPSTER DOLL

By Julie De Gruchy East Page 38

















# FLAMINGO CUSHION By Charlene Man Page 18 Flamingo Cut 1 (with folded fabric) B





### FLAMINGO CUSHION

By Charlene Man Page 18

Flamingo

Cut 1 (with folded fabric)