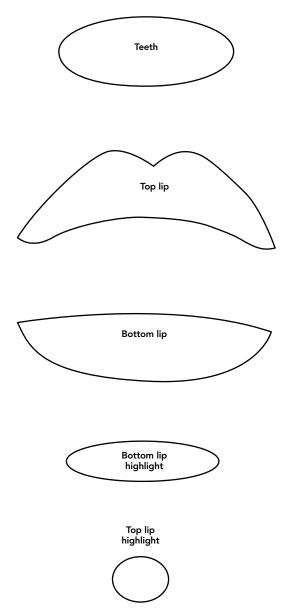

## **Left eye** Cut 1 each and layer from top down, then add bottom lash Eye ball Eye lid Eye iris Eye pupil Top lash

**Lips**Cut 1 each and layer from top down