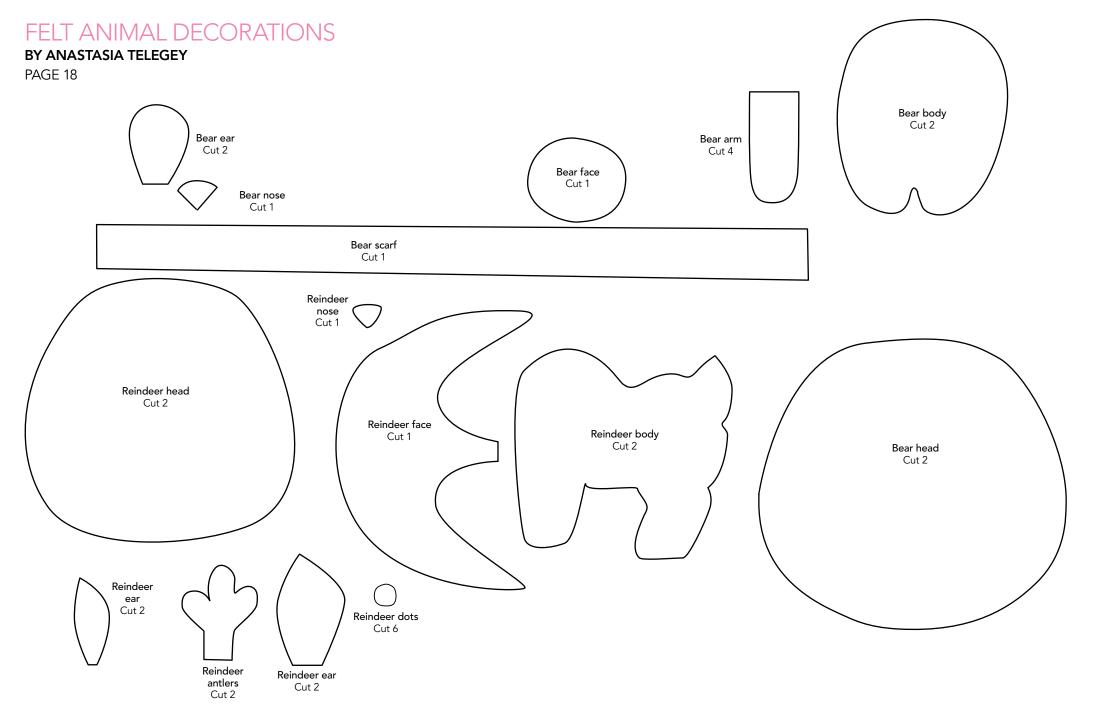

## FELT ANIMAL DECORATIONS

# BY ANASTASIA TELEGEY PAGE 18 Penguin body Cut 2 Penguin leg Cut 2 Penguin face Penguin and tummy beak Cut 1 Cut 1

Penguin scarf Cut 1