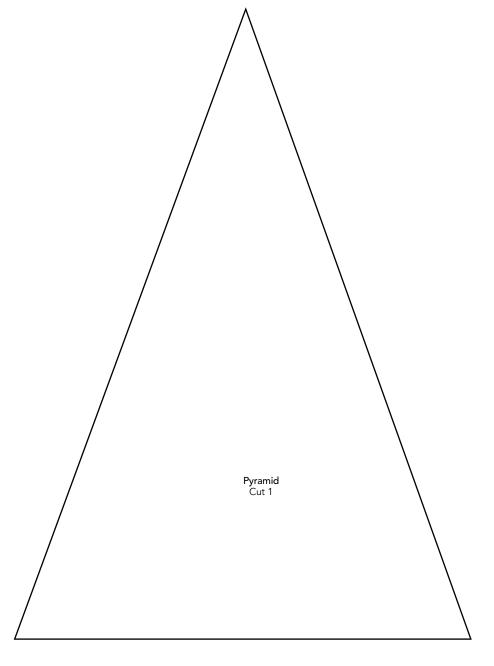

# BY ANASTASIA TELEGEY PAGE 18 Penguin body Cut 2 Penguin leg Cut 2 Penguin face Penguin and tummy beak Cut 1 Cut 1

Penguin scarf Cut 1