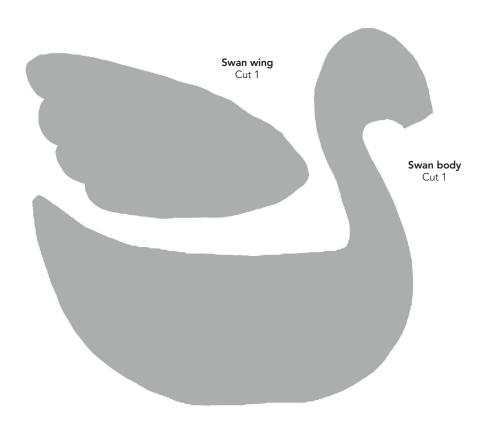

### **SWAN HOOP**

STITCH GUIDE

straight stitch running stitch

cross stitch backstitch

XXX

**BY KIRSTY NEALE** PAGE 42

# **SWAN HOOP**

BY KIRSTY NEALE

PAGE 42