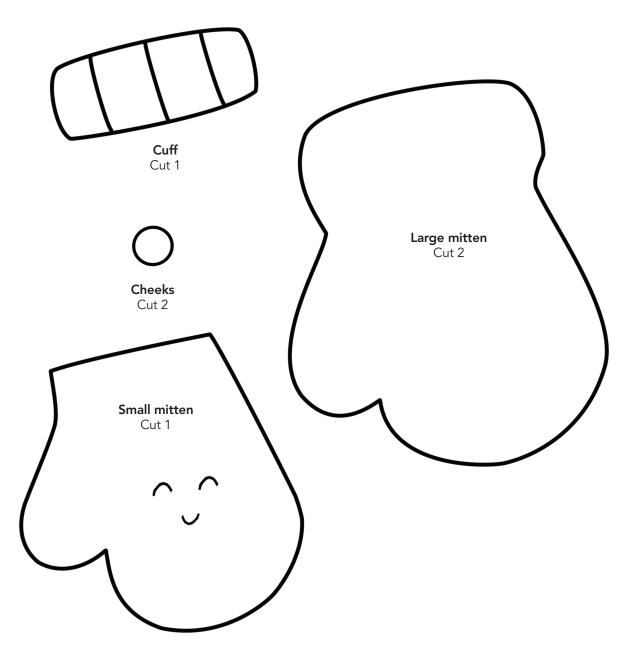

### **STOCKING**

| BY CHRISTINE LEECH |               |     |               |
|--------------------|---------------|-----|---------------|
| PAGE 18            | Join here     |     |               |
|                    |               |     |               |
|                    |               |     |               |
|                    |               |     |               |
|                    |               |     |               |
|                    |               |     |               |
|                    |               |     |               |
|                    |               |     |               |
|                    |               |     |               |
|                    |               |     |               |
|                    |               |     |               |
|                    |               |     |               |
|                    |               |     |               |
|                    |               |     |               |
|                    |               |     |               |
|                    | . "           |     | 0.11          |
|                    | Cuff<br>Cut 1 |     | Cuff<br>Cut 1 |
|                    |               |     |               |
|                    |               |     |               |
|                    |               |     |               |
|                    |               |     |               |
|                    |               |     |               |
|                    |               |     |               |
|                    |               |     |               |
|                    |               |     |               |
|                    |               |     |               |
|                    |               |     |               |
|                    |               |     |               |
|                    |               |     |               |
|                    |               |     |               |
|                    |               |     |               |
|                    |               |     |               |
|                    |               |     |               |
|                    |               |     |               |
|                    |               | 1/2 | oin here      |