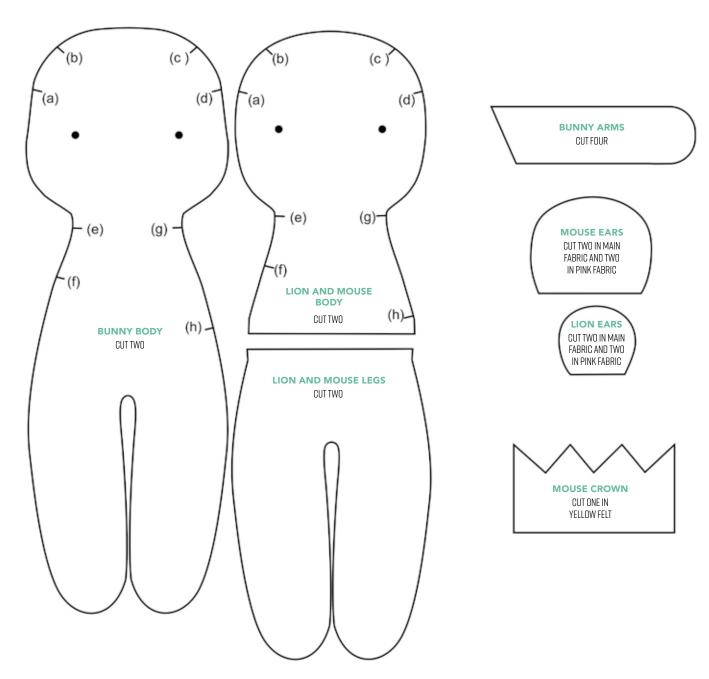

## **HEIRLOOM SOFTIES**

BY ANABELLA CAHWJE PAGE 18

**HEIRLOOM SOFTIES** BY ANABELLA CAHWJE PAGE 18 LION AND MOUSE **LION AND ARMS MOUSE HANDS CUT FOUR CUT FOUR** BUNNY COLLAR CUT ONE IN FAUX FUR CAPE COLLAR CUT ONE IN FLEEGE CAPE CUT ONE IN PATTERNED COTTON **LION AND MOUSE SHIRT BUNNY GARMENT CUT TWO CUTTWO BUNNY SKIRT BUNNY EARS** CUT TWO IN POLKA DOT TULLE AND ONE IN PLAIN TULLE CUT TWO IN MAIN FABRIC AND TWO IN PATTERNED FABRIC **LION HAT 1** CUT ONE IN RED FELT **WAND STAR** LION HAT TOP CUT ONE IN GOLD FOIL FELT CUT ONE IN RED FELT **LION HAT 2 CUT ONE IN NAVY FELT** 