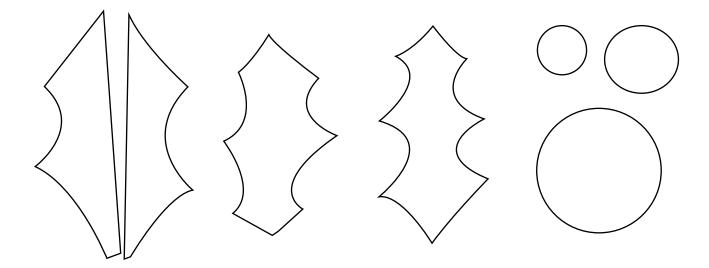

## **HEIRLOOM SOFTIES**

BY ANABELLA CAHWJE PAGE 18

**HEIRLOOM SOFTIES** BY ANABELLA CAHWJE PAGE 18 LION AND MOUSE **LION AND ARMS MOUSE HANDS CUT FOUR CUT FOUR** BUNNY COLLAR CUT ONE IN FAUX FUR CAPE COLLAR CUT ONE IN FLEEGE CAPE CUT ONE IN PATTERNED COTTON **LION AND MOUSE SHIRT BUNNY GARMENT CUT TWO CUTTWO BUNNY SKIRT BUNNY EARS** CUT TWO IN POLKA DOT TULLE AND ONE IN PLAIN TULLE CUT TWO IN MAIN FABRIC AND TWO IN PATTERNED FABRIC **LION HAT 1** CUT ONE IN RED FELT **WAND STAR** LION HAT TOP CUT ONE IN GOLD FOIL FELT CUT ONE IN RED FELT **LION HAT 2 CUT ONE IN NAVY FELT** 