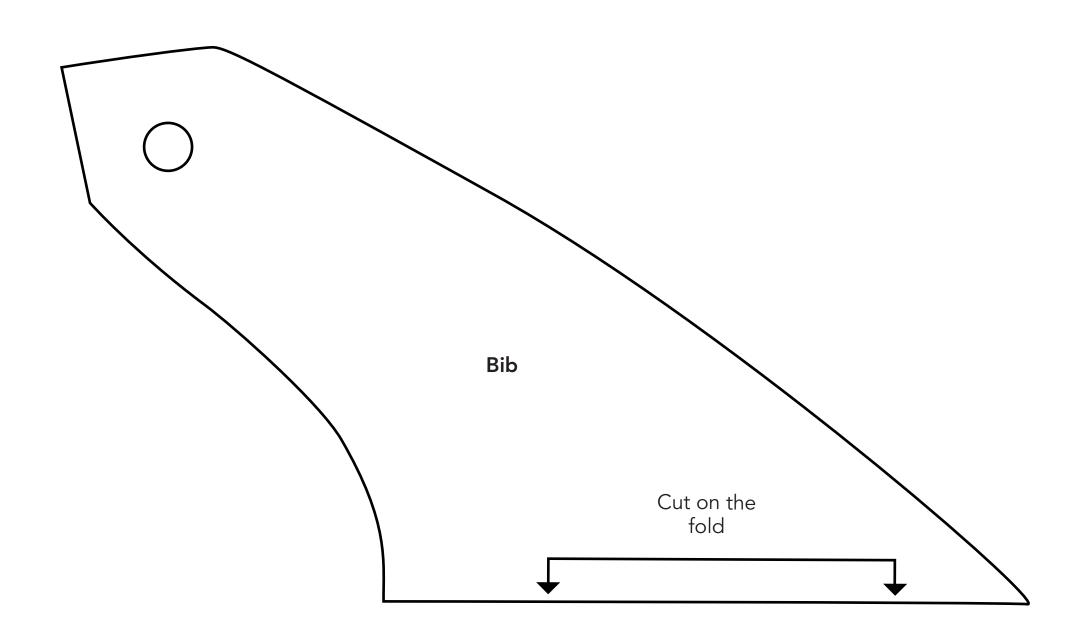

**ACTUAL SIZE TEMPLATES** 

**MOLLIE MAKES MAMA** 





6-9 months Tassel Cut 1

| O<br>*        | 0       | 0   | 0              | 0                | 0   | 0             | 0<br>*        |
|---------------|---------|-----|----------------|------------------|-----|---------------|---------------|
| B<br>•<br>+   | A • • + | • • | • • • ·        | +                | • • | A<br>• •<br>+ | B<br>•<br>+   |
| O<br>*        | 0       | 0   | O<br>Fold alon | O<br>g this line | 0   | 0             | 0<br>*        |
| <b>*</b><br>O | 0       | 0   | 0              | 0                | 0   | 0             | <b>*</b><br>O |
|               |         |     |                |                  |     |               |               |

























SOCK BEAR BY AMBER VAN ANDEL PAGE 88











### Main apron Cut 1

BY KIRSTY HARTLEY PAGE 80





# KIDS' APRON BY KIRSTY HARTLEY PAGE 80







Pocket Cut 1 Facing
Cut 1 to
the fold

### Main apron Cut 1

BY KIRSTY HARTLEY PAGE 80









### Ear

Cut 4 x inner fabric 2 x acrylic wadding



# Monster body bottom Cut 1 x outer fabric 1 x inner fabric 1 x acrylic wadding

## Monster body bottom Cut 1 x outer fabric 1 x inner fabric 1 x acrylic wadding





## Monster body top

Cut 1 x outer fabric 1 x inner fabric 1 x acrylic wadding



DACHSHUND CUSHION

BY KATA & PETER PAGE 107

Beret lower crown
Cut 1







Body Cut 2











Crown Cut 2

Leave open for turning & stuffing Pyramid Cut 1





Leave open for turning & stuffing Cube Cut 6