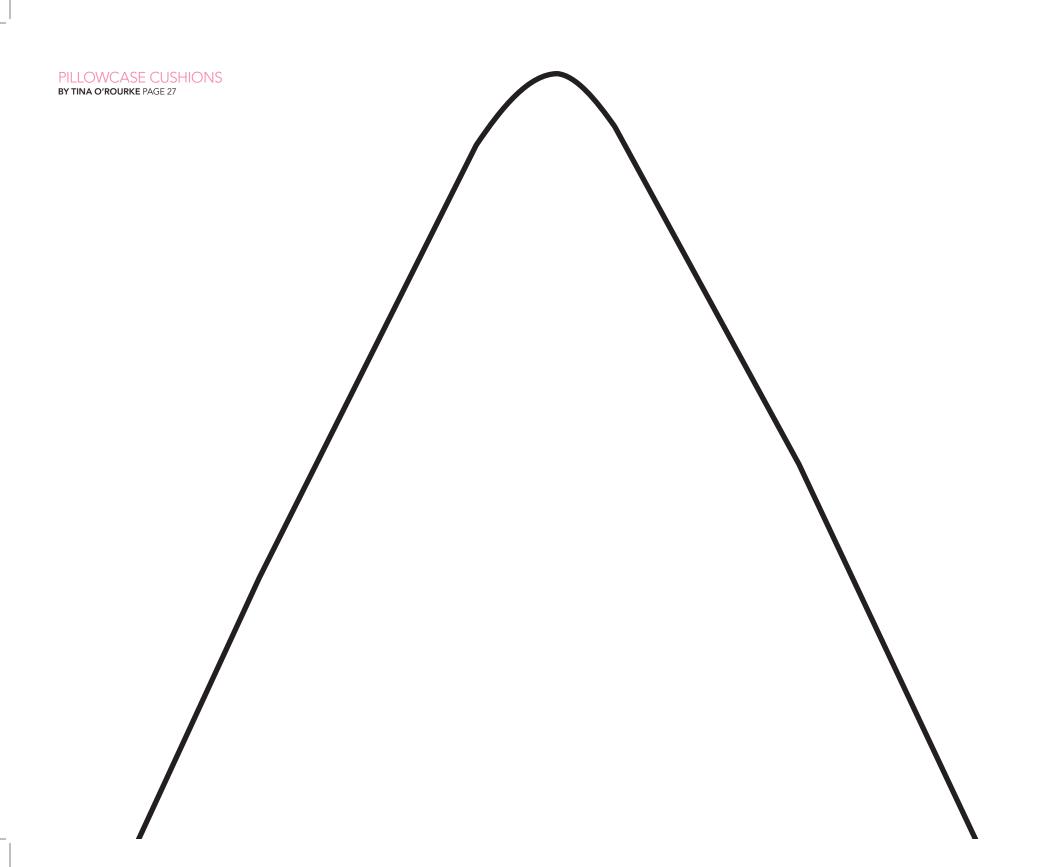

**ACTUAL SIZE TEMPLATES** 

**MOLLIE MAKES MAMA** 





6-9 months Tassel Cut 1

| O<br>*        | 0       | 0   | 0              | 0                | 0   | 0             | 0<br>*        |
|---------------|---------|-----|----------------|------------------|-----|---------------|---------------|
| B<br>•<br>+   | A • • + | • • | • • • ·        | +                | • • | A<br>• •<br>+ | B<br>•<br>+   |
| O<br>*        | 0       | 0   | O<br>Fold alon | O<br>g this line | 0   | 0             | 0<br>*        |
| <b>*</b><br>O | 0       | 0   | 0              | 0                | 0   | 0             | <b>*</b><br>O |
|               |         |     |                |                  |     |               |               |

























SOCK BEAR BY AMBER VAN ANDEL PAGE 88











### Main apron Cut 1

BY KIRSTY HARTLEY PAGE 80





# KIDS' APRON BY KIRSTY HARTLEY PAGE 80







Pocket Cut 1 Facing
Cut 1 to
the fold

### Main apron Cut 1

BY KIRSTY HARTLEY PAGE 80









### Ear

Cut 4 x inner fabric 2 x acrylic wadding



# Monster body bottom Cut 1 x outer fabric 1 x inner fabric 1 x acrylic wadding

## Monster body bottom Cut 1 x outer fabric 1 x inner fabric 1 x acrylic wadding





## Monster body top

Cut 1 x outer fabric 1 x inner fabric 1 x acrylic wadding



DACHSHUND CUSHION

BY KATA & PETER PAGE 107

Beret lower crown
Cut 1







Body Cut 2











Crown Cut 2

Leave open for turning & stuffing Pyramid Cut 1





Leave open for turning & stuffing Cube Cut 6