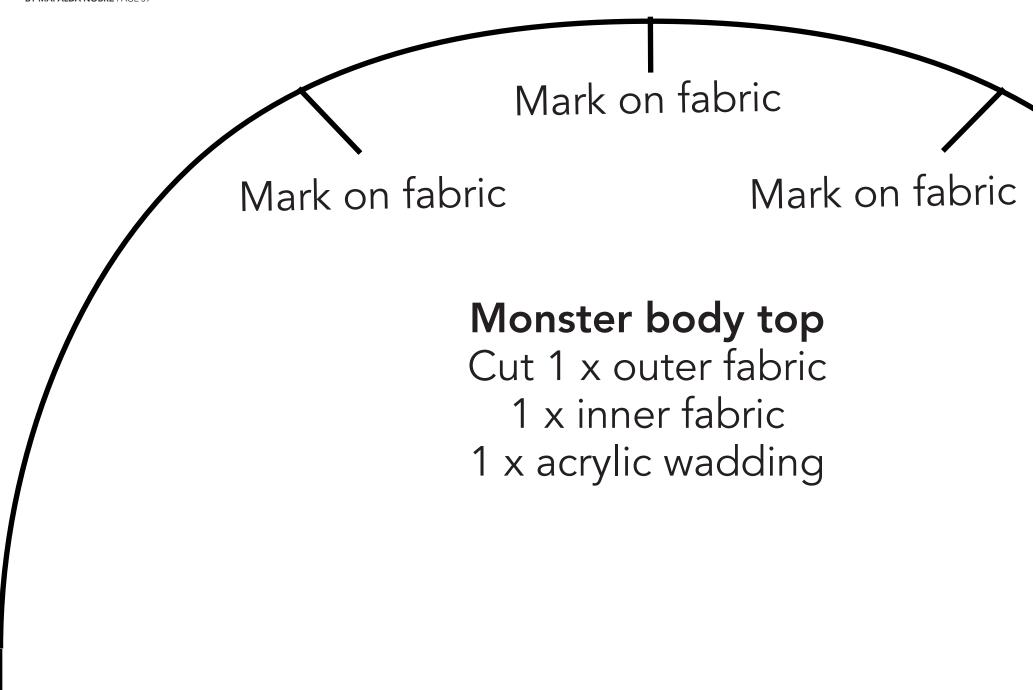

## Monster body top

Cut 1 x outer fabric 1 x inner fabric 1 x acrylic wadding

DACHSHUND CUSHION

BY KATA & PETER PAGE 107

Beret lower crown
Cut 1

Body Cut 2

Crown Cut 2

Leave open for turning & stuffing Pyramid Cut 1