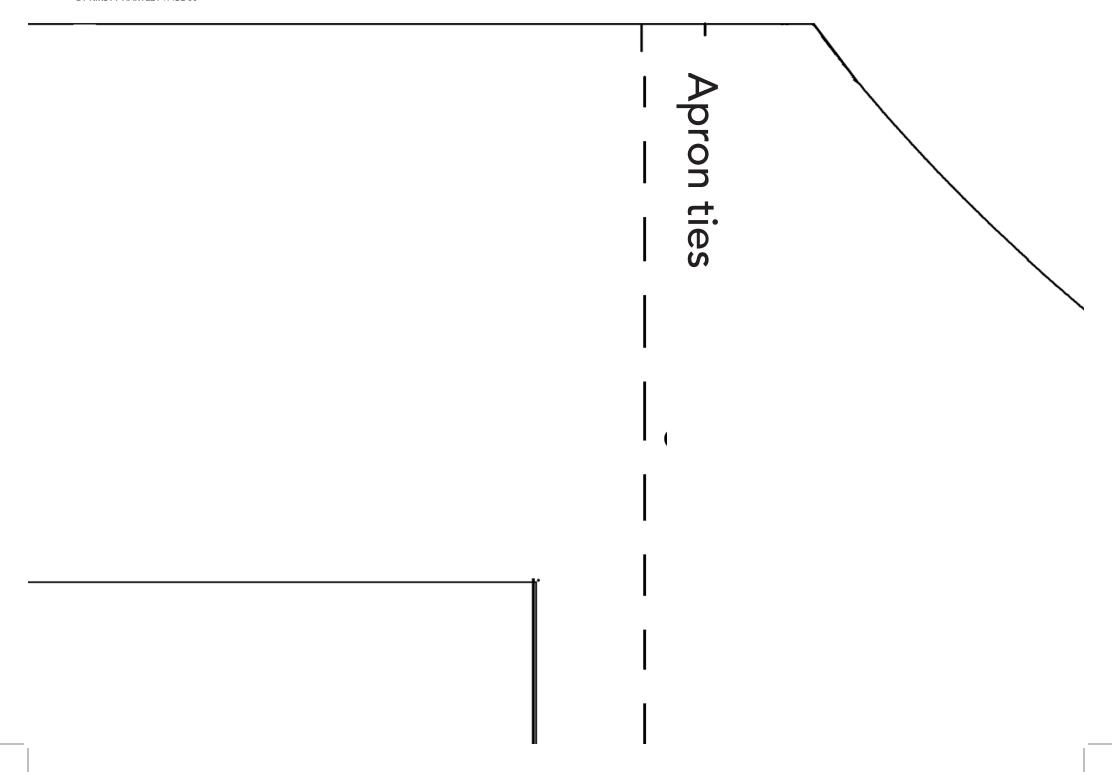

6-9 months Tassel Cut 1

| O<br>*        | 0       | 0   | 0              | 0                | 0   | 0             | 0<br>*        |
|---------------|---------|-----|----------------|------------------|-----|---------------|---------------|
| B<br>•<br>+   | A • • + | • • | • • • ·        | +                | • • | A<br>• •<br>+ | B<br>•<br>+   |
| O<br>*        | 0       | 0   | O<br>Fold alon | O<br>g this line | 0   | 0             | 0<br>*        |
| <b>*</b><br>O | 0       | 0   | 0              | 0                | 0   | 0             | <b>*</b><br>O |
|               |         |     |                |                  |     |               |               |

























SOCK BEAR BY AMBER VAN ANDEL PAGE 88











### Main apron Cut 1

BY KIRSTY HARTLEY PAGE 80





# KIDS' APRON BY KIRSTY HARTLEY PAGE 80







Pocket Cut 1 Facing
Cut 1 to
the fold

### Main apron Cut 1

BY KIRSTY HARTLEY PAGE 80









### Ear

Cut 4 x inner fabric 2 x acrylic wadding



# Monster body bottom Cut 1 x outer fabric 1 x inner fabric 1 x acrylic wadding

## Monster body bottom Cut 1 x outer fabric 1 x inner fabric 1 x acrylic wadding





## Monster body top

Cut 1 x outer fabric 1 x inner fabric 1 x acrylic wadding



DACHSHUND CUSHION

BY KATA & PETER PAGE 107

Beret lower crown
Cut 1







Body Cut 2











Crown Cut 2

Leave open for turning & stuffing Pyramid Cut 1





Leave open for turning & stuffing Cube Cut 6