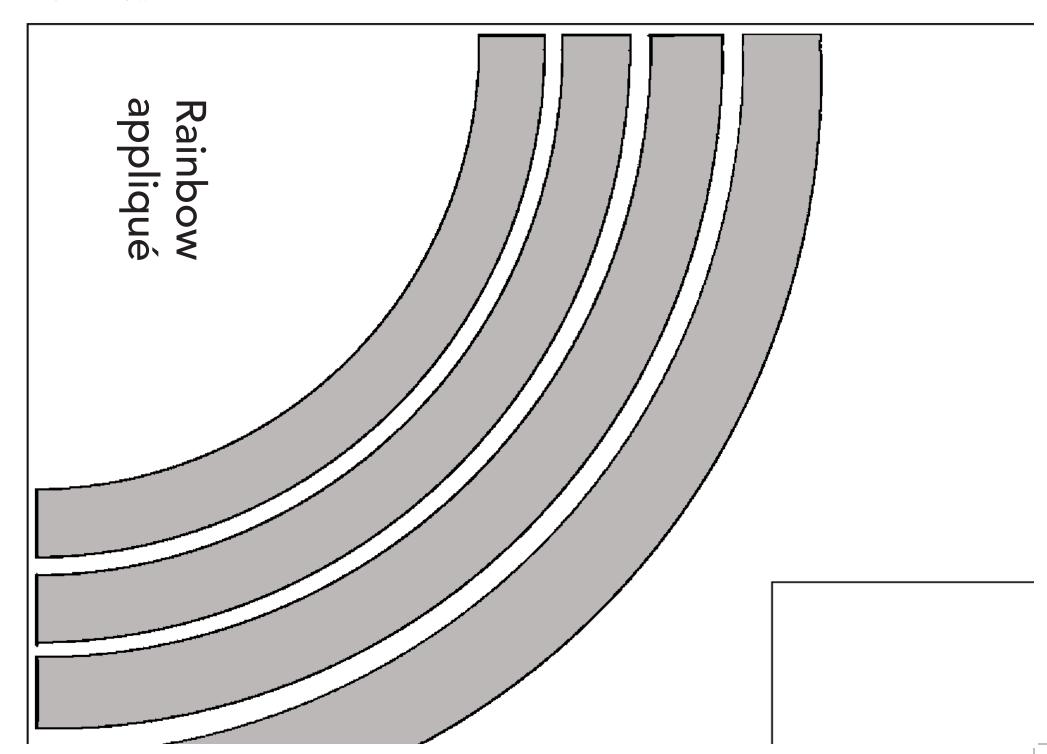

**ACTUAL SIZE TEMPLATES** 

**MOLLIE MAKES MAMA** 





6-9 months Tassel Cut 1

| O<br>*        | 0       | 0   | 0              | 0                | 0   | 0             | 0<br>*        |
|---------------|---------|-----|----------------|------------------|-----|---------------|---------------|
| B<br>•<br>+   | A • • + | • • | • • • ·        | +                | • • | A<br>• •<br>+ | B<br>•<br>+   |
| O<br>*        | 0       | 0   | O<br>Fold alon | O<br>g this line | 0   | 0             | 0<br>*        |
| <b>*</b><br>O | 0       | 0   | 0              | 0                | 0   | 0             | <b>*</b><br>O |
|               |         |     |                |                  |     |               |               |

























SOCK BEAR BY AMBER VAN ANDEL PAGE 88











### Main apron Cut 1

BY KIRSTY HARTLEY PAGE 80





# KIDS' APRON BY KIRSTY HARTLEY PAGE 80







Pocket Cut 1 Facing
Cut 1 to
the fold

### Main apron Cut 1

BY KIRSTY HARTLEY PAGE 80









### Ear

Cut 4 x inner fabric 2 x acrylic wadding



# Monster body bottom Cut 1 x outer fabric 1 x inner fabric 1 x acrylic wadding

## Monster body bottom Cut 1 x outer fabric 1 x inner fabric 1 x acrylic wadding





## Monster body top

Cut 1 x outer fabric 1 x inner fabric 1 x acrylic wadding



DACHSHUND CUSHION

BY KATA & PETER PAGE 107

Beret lower crown
Cut 1







Body Cut 2











Crown Cut 2

Leave open for turning & stuffing Pyramid Cut 1





Leave open for turning & stuffing Cube Cut 6