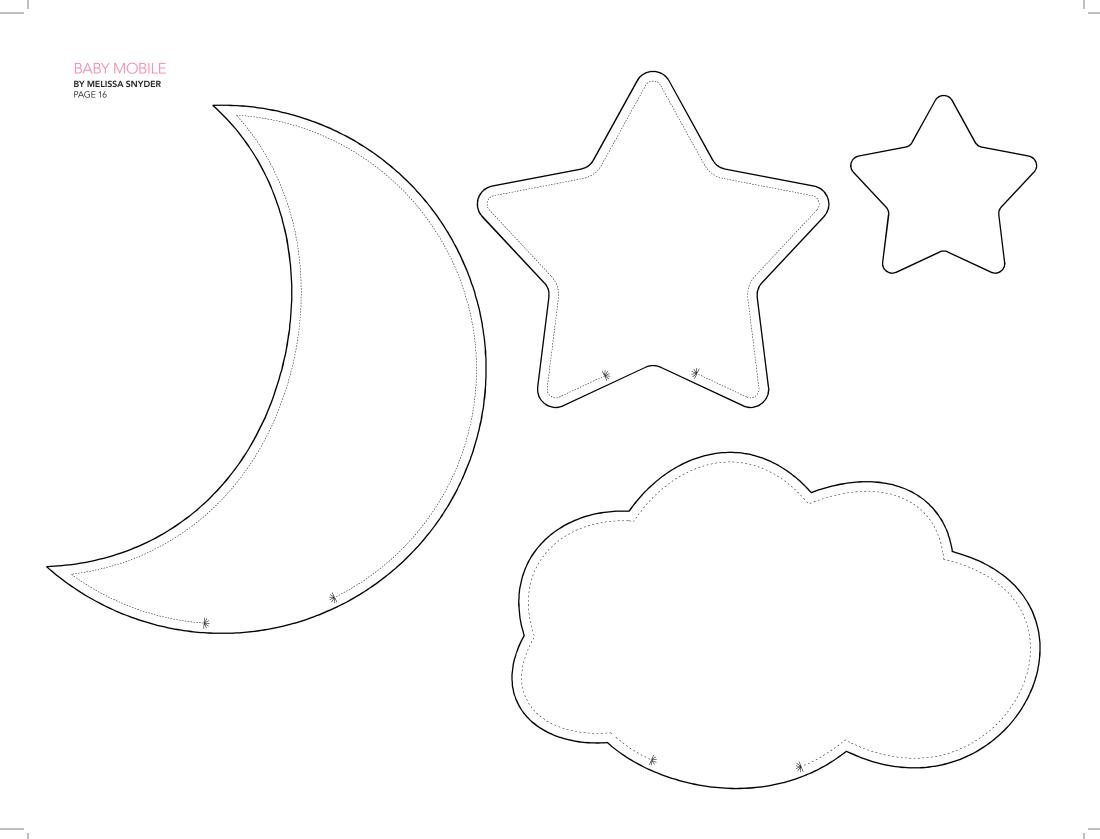

**ACTUAL SIZE TEMPLATES** 

**MOLLIE MAKES MAMA** 





6-9 months Tassel Cut 1

| O<br>*        | 0       | 0   | 0              | 0                | 0   | 0             | 0<br>*        |
|---------------|---------|-----|----------------|------------------|-----|---------------|---------------|
| B<br>•<br>+   | A • • + | • • | • • • ·        | +                | • • | A<br>• •<br>+ | B<br>•<br>+   |
| O<br>*        | 0       | 0   | O<br>Fold alon | O<br>g this line | 0   | 0             | 0<br>*        |
| <b>*</b><br>O | 0       | 0   | 0              | 0                | 0   | 0             | <b>*</b><br>O |
|               |         |     |                |                  |     |               |               |

























SOCK BEAR BY AMBER VAN ANDEL PAGE 88











### Main apron Cut 1

BY KIRSTY HARTLEY PAGE 80





# KIDS' APRON BY KIRSTY HARTLEY PAGE 80







Pocket Cut 1 Facing
Cut 1 to
the fold

### Main apron Cut 1

BY KIRSTY HARTLEY PAGE 80









### Ear

Cut 4 x inner fabric 2 x acrylic wadding



# Monster body bottom Cut 1 x outer fabric 1 x inner fabric 1 x acrylic wadding

## Monster body bottom Cut 1 x outer fabric 1 x inner fabric 1 x acrylic wadding





## Monster body top

Cut 1 x outer fabric 1 x inner fabric 1 x acrylic wadding



DACHSHUND CUSHION

BY KATA & PETER PAGE 107

Beret lower crown
Cut 1







Body Cut 2











Crown Cut 2

Leave open for turning & stuffing Pyramid Cut 1





Leave open for turning & stuffing Cube Cut 6