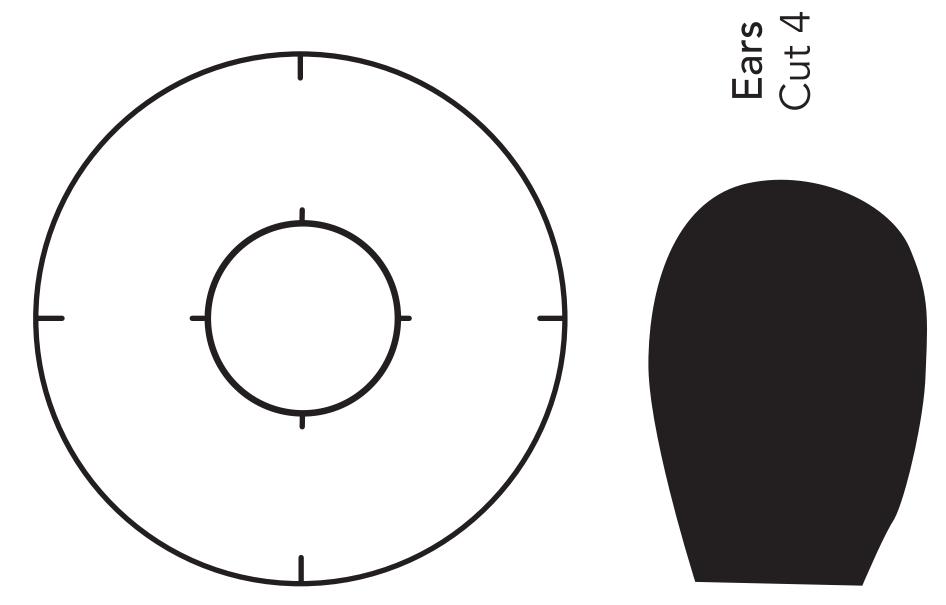

| 0   | 0             | <b>*</b><br>O |
|               |         |     |                |                  |     |               |               |

























SOCK BEAR BY AMBER VAN ANDEL PAGE 88











### Main apron Cut 1

BY KIRSTY HARTLEY PAGE 80





# KIDS' APRON BY KIRSTY HARTLEY PAGE 80







Pocket Cut 1 Facing
Cut 1 to
the fold

### Main apron Cut 1

BY KIRSTY HARTLEY PAGE 80









### Ear

Cut 4 x inner fabric 2 x acrylic wadding



# Monster body bottom Cut 1 x outer fabric 1 x inner fabric 1 x acrylic wadding

## Monster body bottom Cut 1 x outer fabric 1 x inner fabric 1 x acrylic wadding





## Monster body top

Cut 1 x outer fabric 1 x inner fabric 1 x acrylic wadding



DACHSHUND CUSHION

BY KATA & PETER PAGE 107

Beret lower crown
Cut 1







Body Cut 2











Crown Cut 2

Leave open for turning & stuffing Pyramid Cut 1





Leave open for turning & stuffing Cube Cut 6