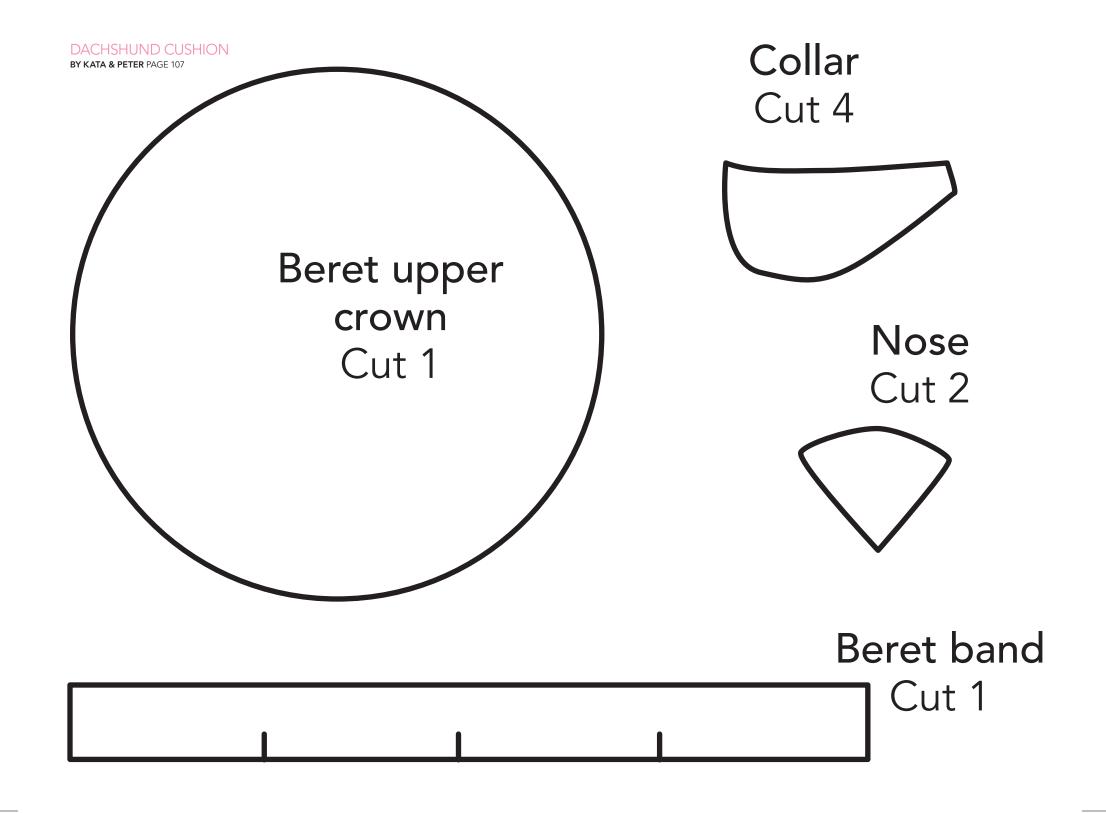

## Monster body top

Cut 1 x outer fabric 1 x inner fabric 1 x acrylic wadding

DACHSHUND CUSHION

BY KATA & PETER PAGE 107

Beret lower crown
Cut 1

Body Cut 2

Crown Cut 2

Leave open for turning & stuffing Pyramid Cut 1