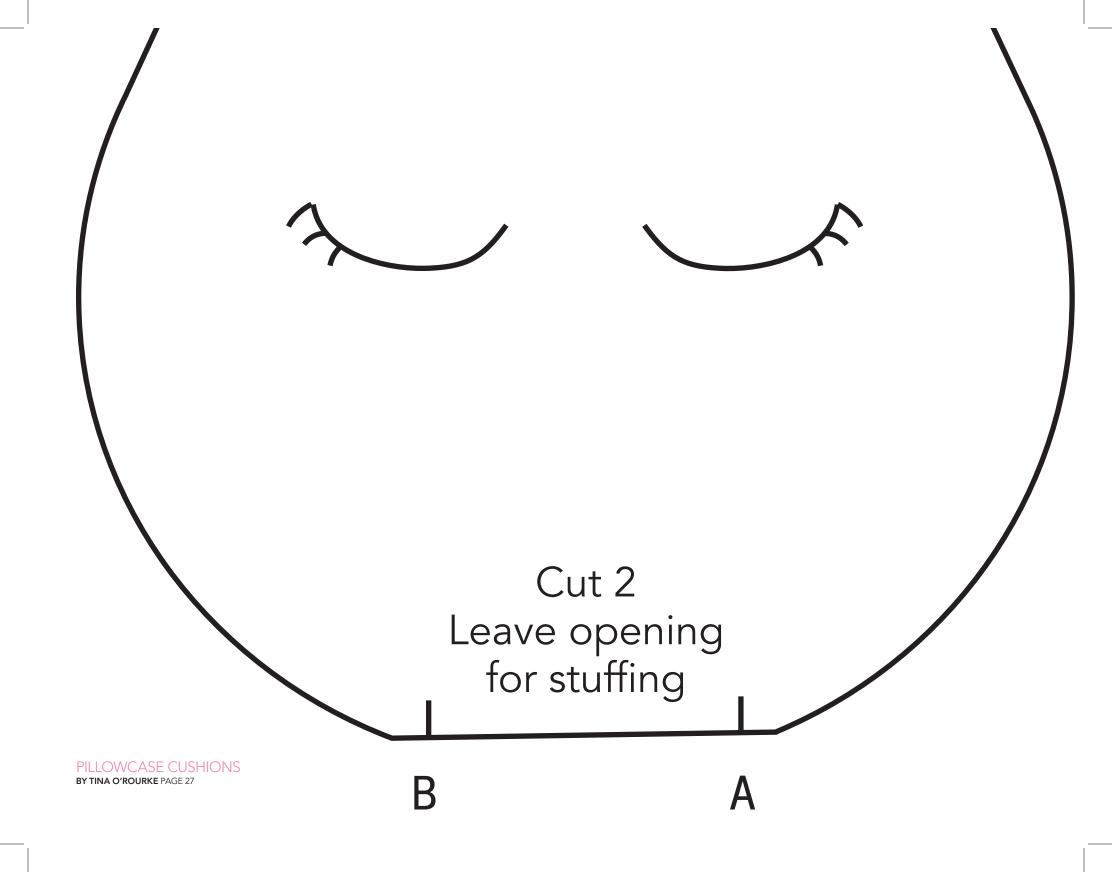

**ACTUAL SIZE TEMPLATES** 

**MOLLIE MAKES MAMA** 





6-9 months Tassel Cut 1

| O<br>*        | 0       | 0   | 0              | 0                | 0   | 0             | 0<br>*        |
|---------------|---------|-----|----------------|------------------|-----|---------------|---------------|
| B<br>•<br>+   | A • • + | • • | • • • ·        | +                | • • | A<br>• •<br>+ | B<br>•<br>+   |
| O<br>*        | 0       | 0   | O<br>Fold alon | O<br>g this line | 0   | 0             | 0<br>*        |
| <b>*</b><br>O | 0       | 0   | 0              | 0                | 0   | 0             | <b>*</b><br>O |
|               |         |     |                |                  |     |               |               |

























SOCK BEAR BY AMBER VAN ANDEL PAGE 88











### Main apron Cut 1

BY KIRSTY HARTLEY PAGE 80





# KIDS' APRON BY KIRSTY HARTLEY PAGE 80







Pocket Cut 1 Facing
Cut 1 to
the fold

### Main apron Cut 1

BY KIRSTY HARTLEY PAGE 80









### Ear

Cut 4 x inner fabric 2 x acrylic wadding



# Monster body bottom Cut 1 x outer fabric 1 x inner fabric 1 x acrylic wadding

## Monster body bottom Cut 1 x outer fabric 1 x inner fabric 1 x acrylic wadding





## Monster body top

Cut 1 x outer fabric 1 x inner fabric 1 x acrylic wadding



DACHSHUND CUSHION

BY KATA & PETER PAGE 107

Beret lower crown
Cut 1







Body Cut 2











Crown Cut 2

Leave open for turning & stuffing Pyramid Cut 1





Leave open for turning & stuffing Cube Cut 6