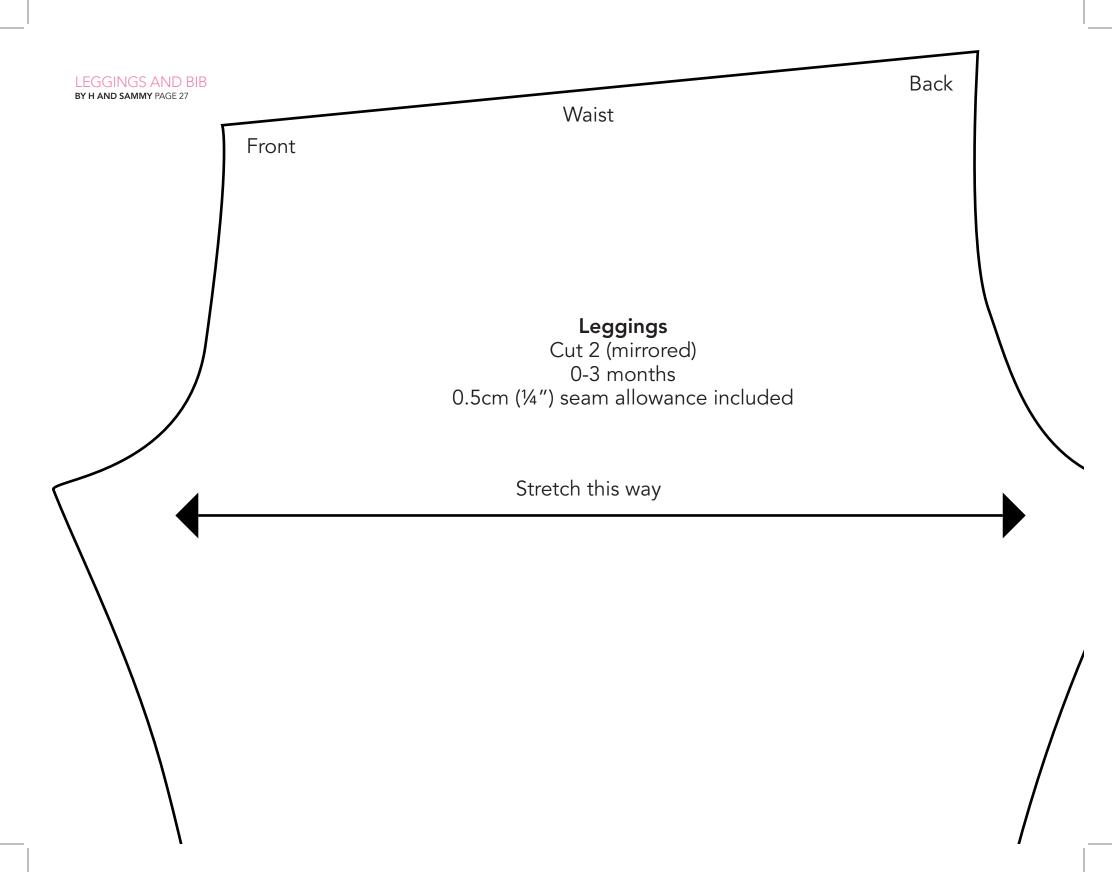

**ACTUAL SIZE TEMPLATES** 

**MOLLIE MAKES MAMA** 





6-9 months Tassel Cut 1

| O<br>*        | 0       | 0   | 0              | 0                | 0   | 0             | 0<br>*        |
|---------------|---------|-----|----------------|------------------|-----|---------------|---------------|
| B<br>•<br>+   | A • • + | • • | • • • ·        | +                | • • | A<br>• •<br>+ | B<br>•<br>+   |
| O<br>*        | 0       | 0   | O<br>Fold alon | O<br>g this line | 0   | 0             | 0<br>*        |
| <b>*</b><br>O | 0       | 0   | 0              | 0                | 0   | 0             | <b>*</b><br>O |
|               |         |     |                |                  |     |               |               |

























SOCK BEAR BY AMBER VAN ANDEL PAGE 88











### Main apron Cut 1

BY KIRSTY HARTLEY PAGE 80





# KIDS' APRON BY KIRSTY HARTLEY PAGE 80







Pocket Cut 1 Facing
Cut 1 to
the fold

### Main apron Cut 1

BY KIRSTY HARTLEY PAGE 80









### Ear

Cut 4 x inner fabric 2 x acrylic wadding



# Monster body bottom Cut 1 x outer fabric 1 x inner fabric 1 x acrylic wadding

## Monster body bottom Cut 1 x outer fabric 1 x inner fabric 1 x acrylic wadding





## Monster body top

Cut 1 x outer fabric 1 x inner fabric 1 x acrylic wadding



DACHSHUND CUSHION

BY KATA & PETER PAGE 107

Beret lower crown
Cut 1







Body Cut 2











Crown Cut 2

Leave open for turning & stuffing Pyramid Cut 1





Leave open for turning & stuffing Cube Cut 6