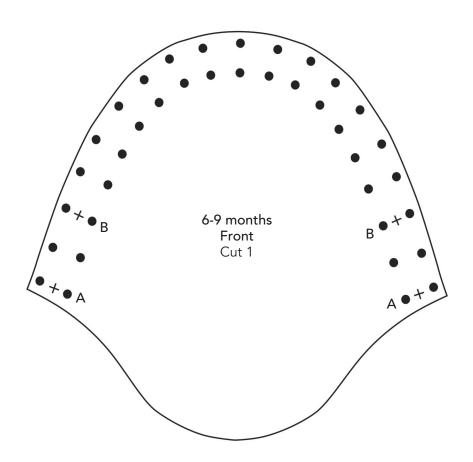

**ACTUAL SIZE TEMPLATES** 

**MOLLIE MAKES MAMA** 





6-9 months Tassel Cut 1

| O<br>*        | 0       | 0   | 0              | 0                | 0   | 0             | 0<br>*        |
|---------------|---------|-----|----------------|------------------|-----|---------------|---------------|
| B<br>•<br>+   | A • • + | • • | • • • ·        | +                | • • | A<br>• •<br>+ | B<br>•<br>+   |
| O<br>*        | 0       | 0   | O<br>Fold alon | O<br>g this line | 0   | 0             | 0<br>*        |
| <b>*</b><br>O | 0       | 0   | 0              | 0                | 0   | 0             | <b>*</b><br>O |
|               |         |     |                |                  |     |               |               |

























SOCK BEAR BY AMBER VAN ANDEL PAGE 88











### Main apron Cut 1

BY KIRSTY HARTLEY PAGE 80