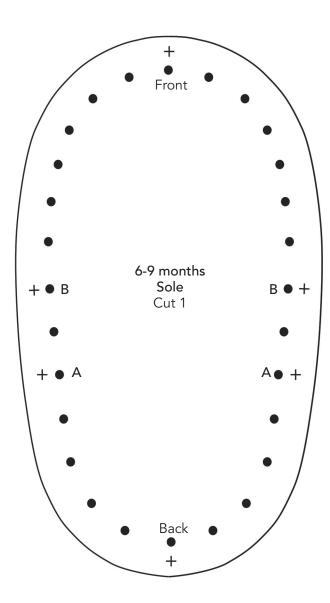

**ACTUAL SIZE TEMPLATES** 

**MOLLIE MAKES MAMA** 





6-9 months Tassel Cut 1

| O<br>*        | 0       | 0   | 0              | 0                | 0   | 0             | 0<br>*        |
|---------------|---------|-----|----------------|------------------|-----|---------------|---------------|
| B<br>•<br>+   | A • • + | • • | • • • ·        | +                | • • | A<br>• •<br>+ | B<br>•<br>+   |
| O<br>*        | 0       | 0   | O<br>Fold alon | O<br>g this line | 0   | 0             | 0<br>*        |
| <b>*</b><br>O | 0       | 0   | 0              | 0                | 0   | 0             | <b>*</b><br>O |
|               |         |     |                |                  |     |               |               |

























SOCK BEAR BY AMBER VAN ANDEL PAGE 88











### Main apron Cut 1

BY KIRSTY HARTLEY PAGE 80