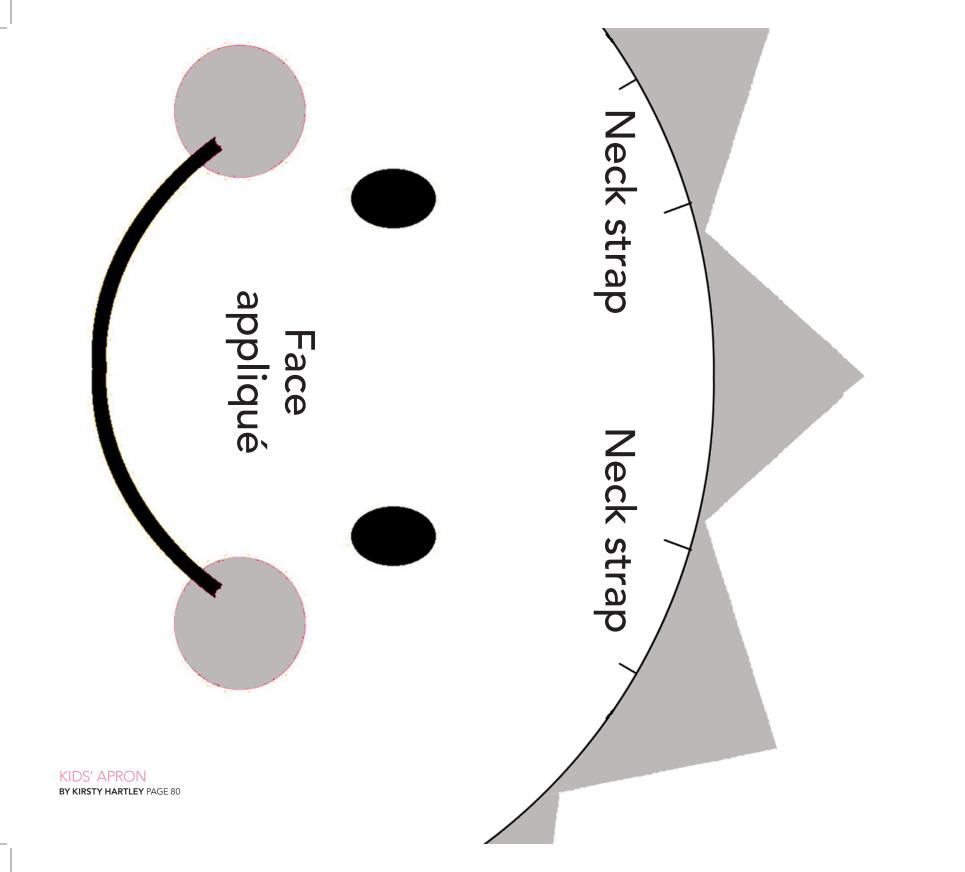

0       | 0   | 0              | 0                | 0   | 0             | 0<br>*        |
|---------------|---------|-----|----------------|------------------|-----|---------------|---------------|
| B<br>•<br>+   | A • • + | • • | • • • ·        | +                | • • | A<br>• •<br>+ | B<br>•<br>+   |
| O<br>*        | 0       | 0   | O<br>Fold alon | O<br>g this line | 0   | 0             | 0<br>*        |
| <b>*</b><br>O | 0       | 0   | 0              | 0                | 0   | 0             | <b>*</b><br>O |
|               |         |     |                |                  |     |               |               |

























SOCK BEAR BY AMBER VAN ANDEL PAGE 88











### Main apron Cut 1

BY KIRSTY HARTLEY PAGE 80





# KIDS' APRON BY KIRSTY HARTLEY PAGE 80







Pocket Cut 1 Facing
Cut 1 to
the fold

### Main apron Cut 1

BY KIRSTY HARTLEY PAGE 80









### Ear

Cut 4 x inner fabric 2 x acrylic wadding



# Monster body bottom Cut 1 x outer fabric 1 x inner fabric 1 x acrylic wadding

## Monster body bottom Cut 1 x outer fabric 1 x inner fabric 1 x acrylic wadding





## Monster body top

Cut 1 x outer fabric 1 x inner fabric 1 x acrylic wadding



DACHSHUND CUSHION

BY KATA & PETER PAGE 107

Beret lower crown
Cut 1







Body Cut 2











Crown Cut 2

Leave open for turning & stuffing Pyramid Cut 1





Leave open for turning & stuffing Cube Cut 6