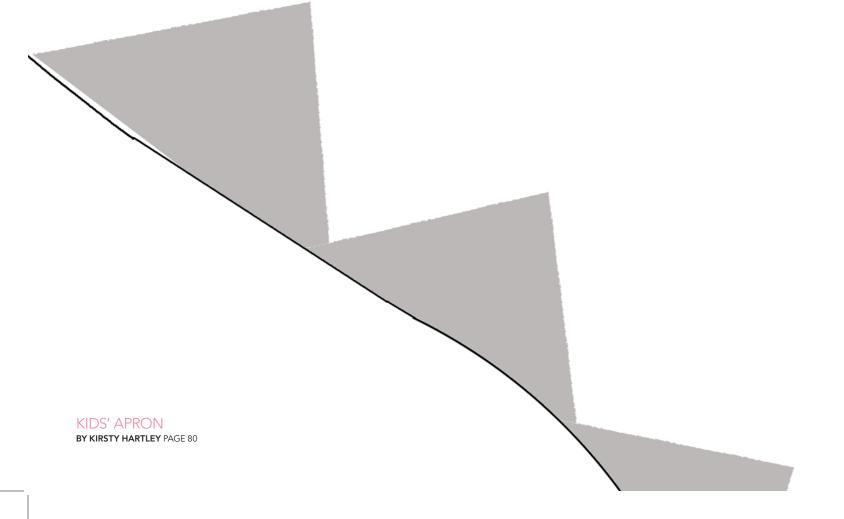

| 0       | 0   | 0              | 0                | 0   | 0             | 0<br>*        |
|---------------|---------|-----|----------------|------------------|-----|---------------|---------------|
| B<br>•<br>+   | A • • + | • • | • • • ·        | +                | • • | A<br>• •<br>+ | B<br>•<br>+   |
| O<br>*        | 0       | 0   | O<br>Fold alon | O<br>g this line | 0   | 0             | 0<br>*        |
| <b>*</b><br>O | 0       | 0   | 0              | 0                | 0   | 0             | <b>*</b><br>O |
|               |         |     |                |                  |     |               |               |

























SOCK BEAR BY AMBER VAN ANDEL PAGE 88











### Main apron Cut 1

BY KIRSTY HARTLEY PAGE 80





# KIDS' APRON BY KIRSTY HARTLEY PAGE 80







Pocket Cut 1 Facing
Cut 1 to
the fold

### Main apron Cut 1

BY KIRSTY HARTLEY PAGE 80









### Ear

Cut 4 x inner fabric 2 x acrylic wadding



# Monster body bottom Cut 1 x outer fabric 1 x inner fabric 1 x acrylic wadding

## Monster body bottom Cut 1 x outer fabric 1 x inner fabric 1 x acrylic wadding





## Monster body top

Cut 1 x outer fabric 1 x inner fabric 1 x acrylic wadding



DACHSHUND CUSHION

BY KATA & PETER PAGE 107

Beret lower crown
Cut 1







Body Cut 2











Crown Cut 2

Leave open for turning & stuffing Pyramid Cut 1





Leave open for turning & stuffing Cube Cut 6