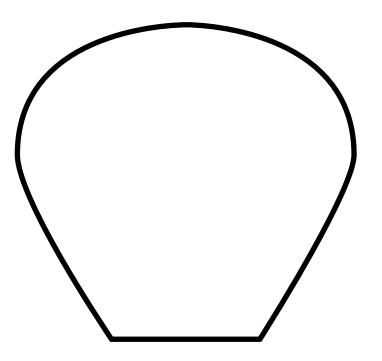

# Monster body bottom Cut 1 x outer fabric 1 x inner fabric 1 x acrylic wadding

## Monster body bottom Cut 1 x outer fabric 1 x inner fabric 1 x acrylic wadding

## Monster body top

Cut 1 x outer fabric 1 x inner fabric 1 x acrylic wadding

DACHSHUND CUSHION

BY KATA & PETER PAGE 107

Beret lower crown
Cut 1

Body Cut 2

Crown Cut 2

Leave open for turning & stuffing Pyramid Cut 1