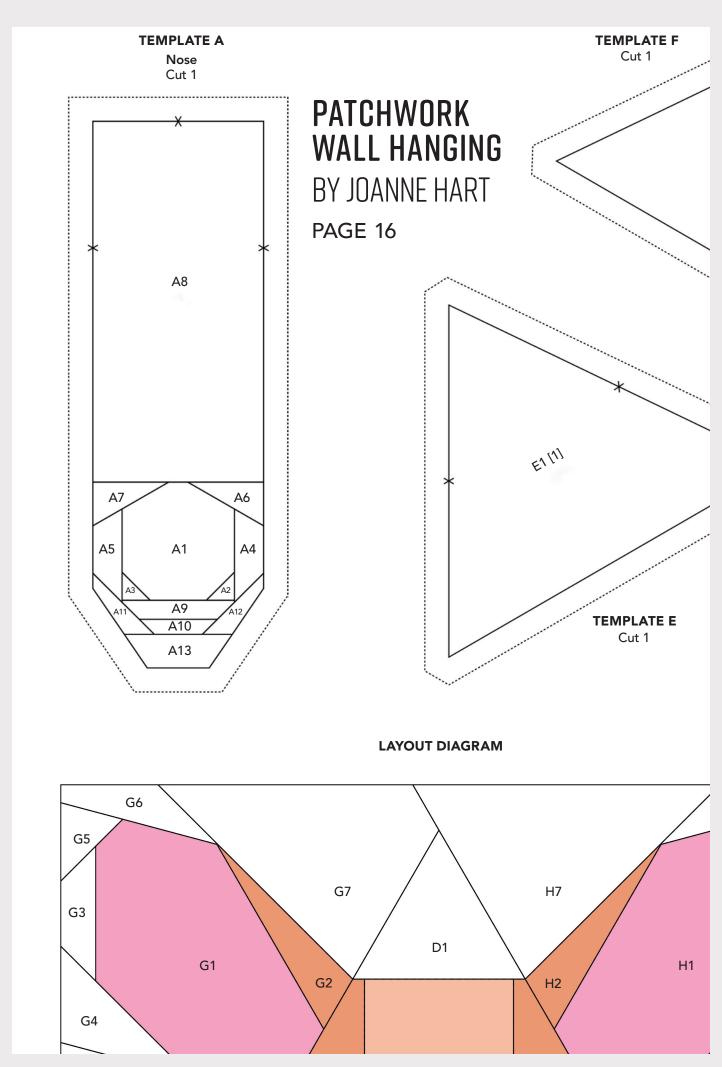

## HOW TO PRINT THIS PATTERN

Print out this 12-page PDF on to A4 paper. Trim away the shaded border from each page and position the pages as below to assemble the pattern...

Page 1 of 12

Page 2 of 12

Page 3 of 12