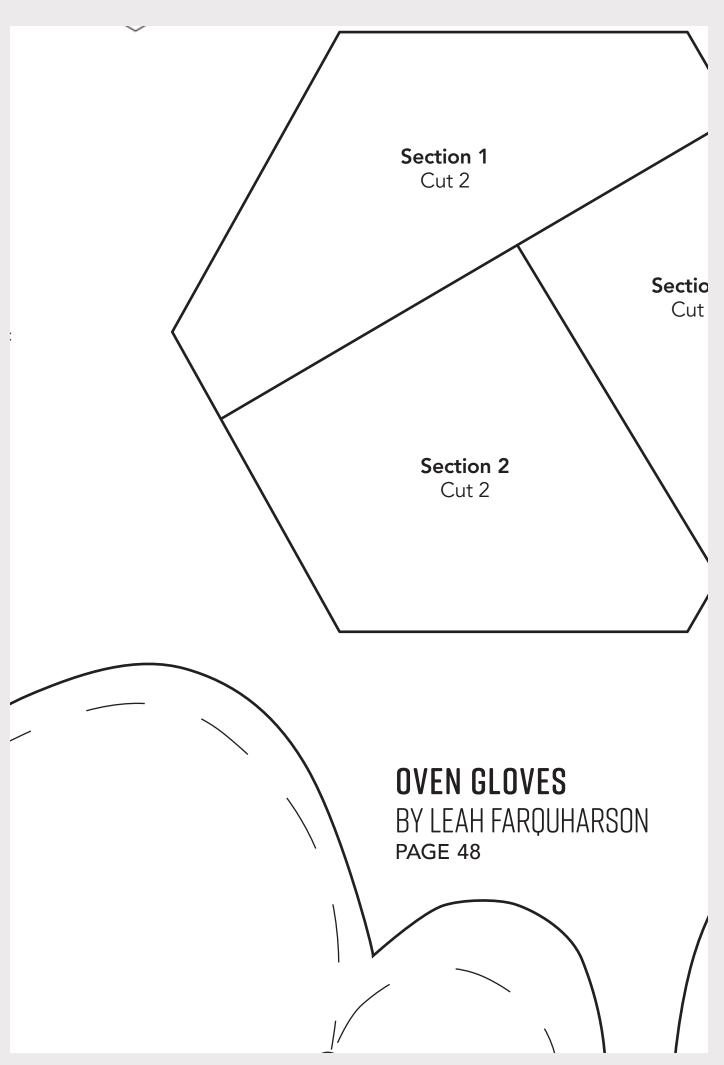

## HOW TO PRINT THIS PATTERN

Print out this 12-page PDF on to A4 paper. Trim away the shaded border from each page and position the pages as below to assemble the pattern...

Page 1 of 12

Page 2 of 12

Page 3 of 12