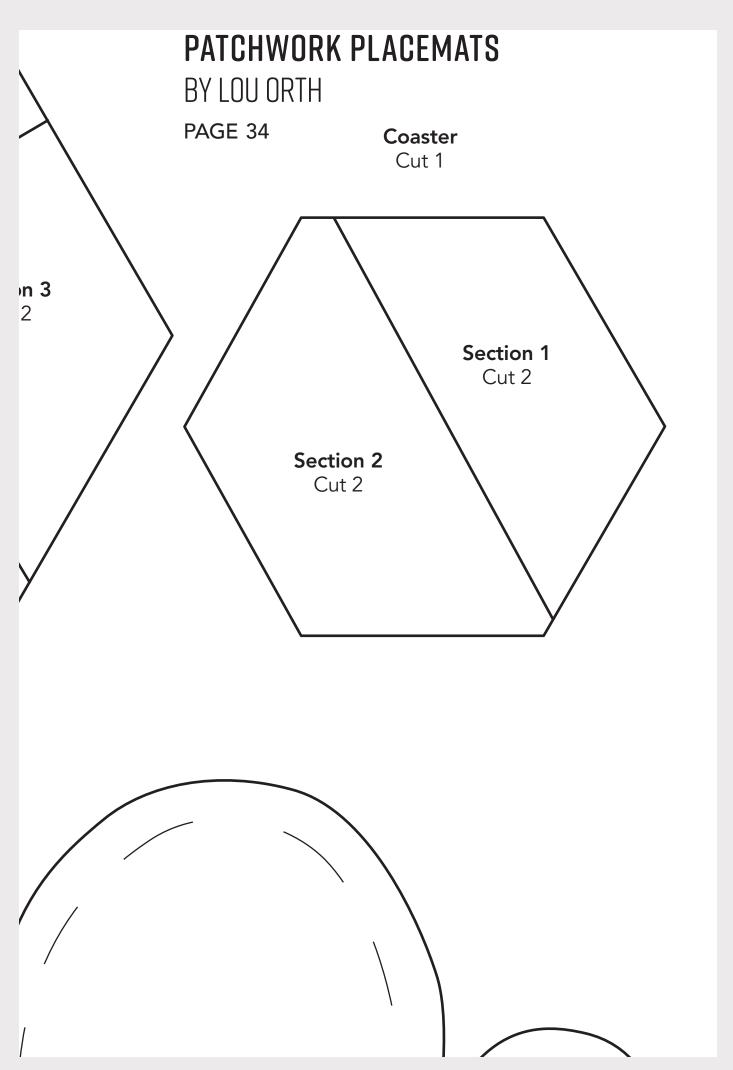

## HOW TO PRINT THIS PATTERN

Print out this 12-page PDF on to A4 paper. Trim away the shaded border from each page and position the pages as below to assemble the pattern...





Page 1 of 12



Page 2 of 12



Page 3 of 12





Page 5 of 12



Page 6 of 12



Page 7 of 12



Page 8 of 12





Thank you for making this project from *Mollie Makes Quilting*. The copyright for these templates belongs to the originators of the project. They work hard to create projects for you to make and love, so please don't re-sell or distribute their work without permission from *Mollie Makes*. We don't mind if you make a copy for a friend but please don't make any part of the templates or instructions available to others through your website or a third-party website, or copy it multiple times without our permission. Please pass on this information if you make a copy for a friend. Copyright law protects creative work, and unauthorised copying is illegal. We appreciate your help.

WWW.MOLLIEMAKES.COM





Page 11 of 12



Page 12 of 12