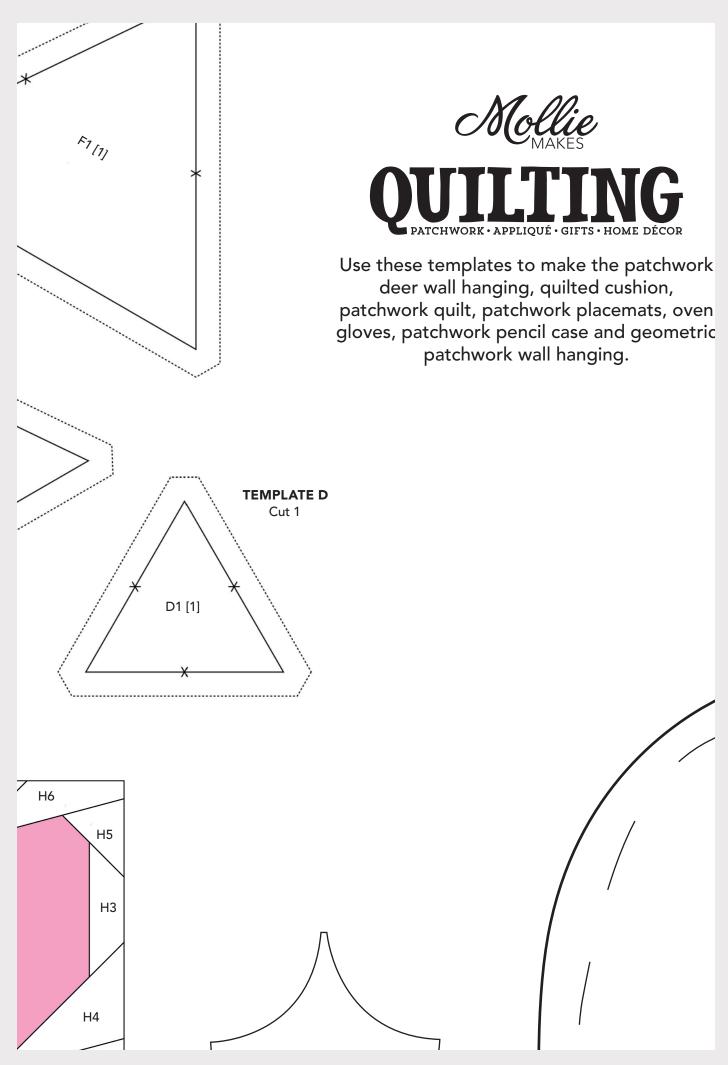

## HOW TO PRINT THIS PATTERN

Print out this 12-page PDF on to A4 paper. Trim away the shaded border from each page and position the pages as below to assemble the pattern...

Page 1 of 12

Page 2 of 12

Page 3 of 12