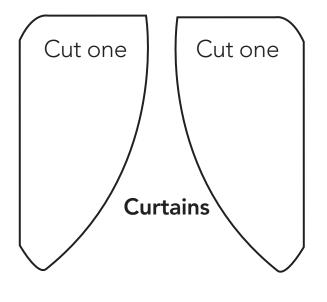

HOW TO PRINT THIS PATTERN Print out this 18-page PDF on to A4 paper. Trim away the shaded border from each page and position the pages as below to assemble the pattern...





Page 1 of 18

#### Patterned fabric 1

Cut one Place this pattern piece this way up ai wrong side of fabric 1

## Patterned fabric

Cut one Place this pattern piece th and pin against wrong side











Page 7 of 18







Page 10 of 18

### **Patterned fabric**

Cut one Place this pattern piece th and pin against wrong side





| <b>3</b><br>is way up<br>of fabric 3 |             |
|--------------------------------------|-------------|
| <b>/indow</b>                        | <b>Door</b> |
| ut one                               | Cut one     |



### Seam allowance

## Patterned fabric 1

Cut one this pattern piece this way up and pin against wrong side of fabric 1

# Patterned fabric 2

Cut one Place this pattern piece this way up and pin against wrong side of fabric 2