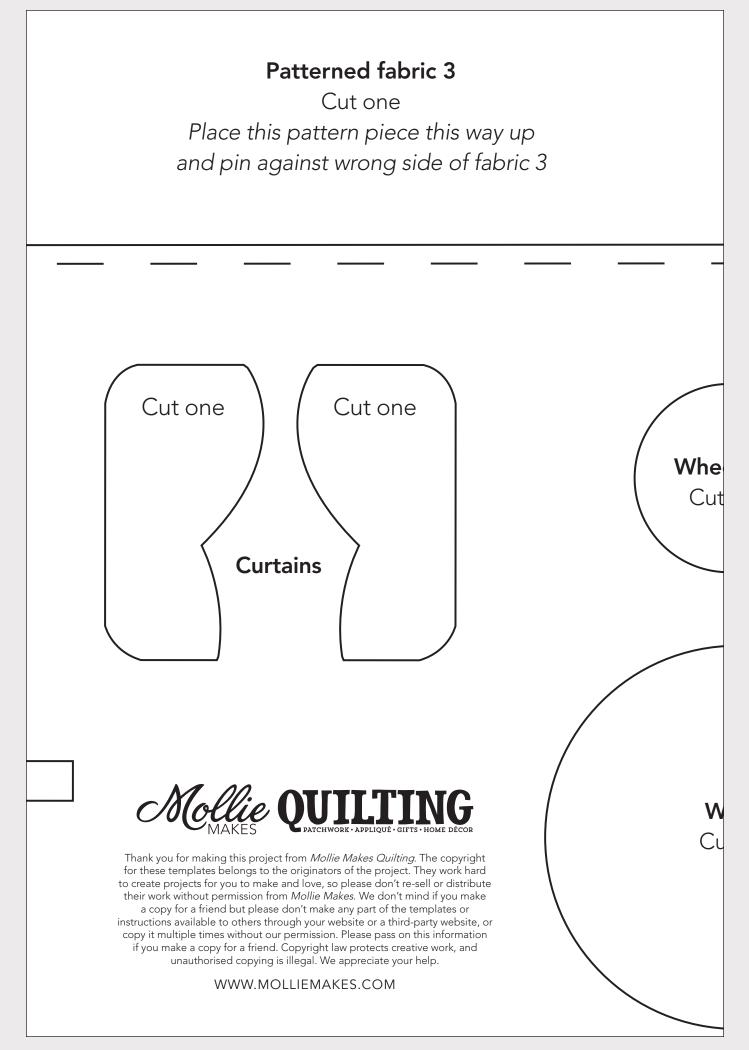

### **Patterned fabric**

Cut one Place this pattern piece th and pin against wrong side

| <b>3</b><br>is way up<br>of fabric 3 |             |
|--------------------------------------|-------------|
| <b>/indow</b>                        | <b>Door</b> |
| ut one                               | Cut one     |