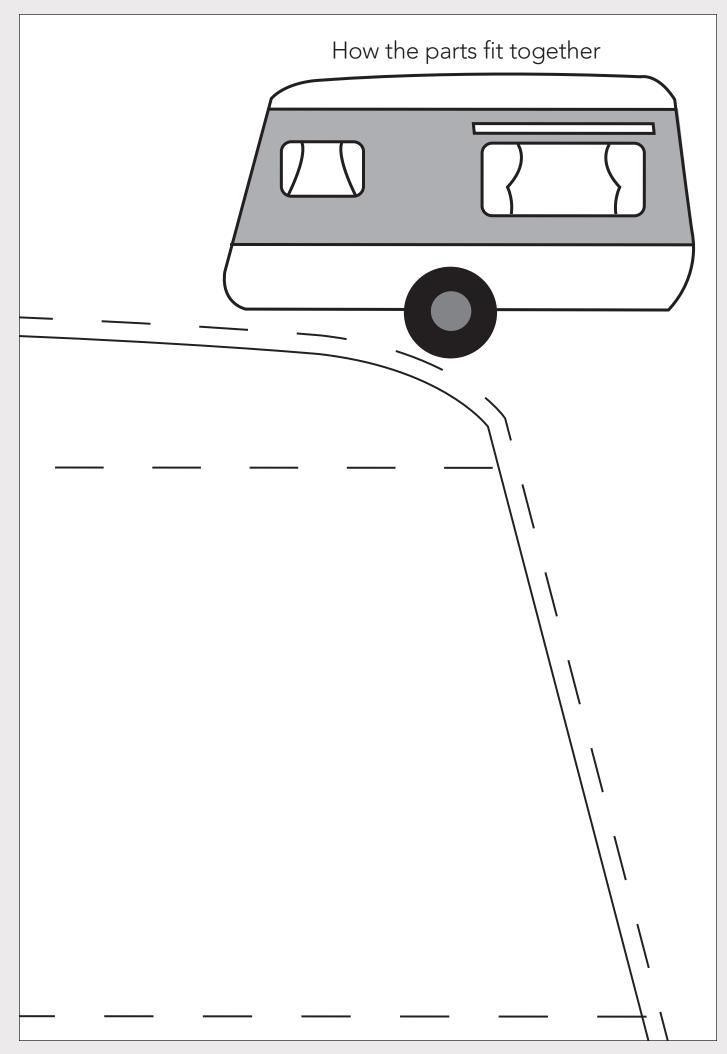

HOW TO PRINT THIS PATTERN Print out this 18-page PDF on to A4 paper. Trim away the shaded border from each page and position the pages as below to assemble the pattern...

Page 1 of 18