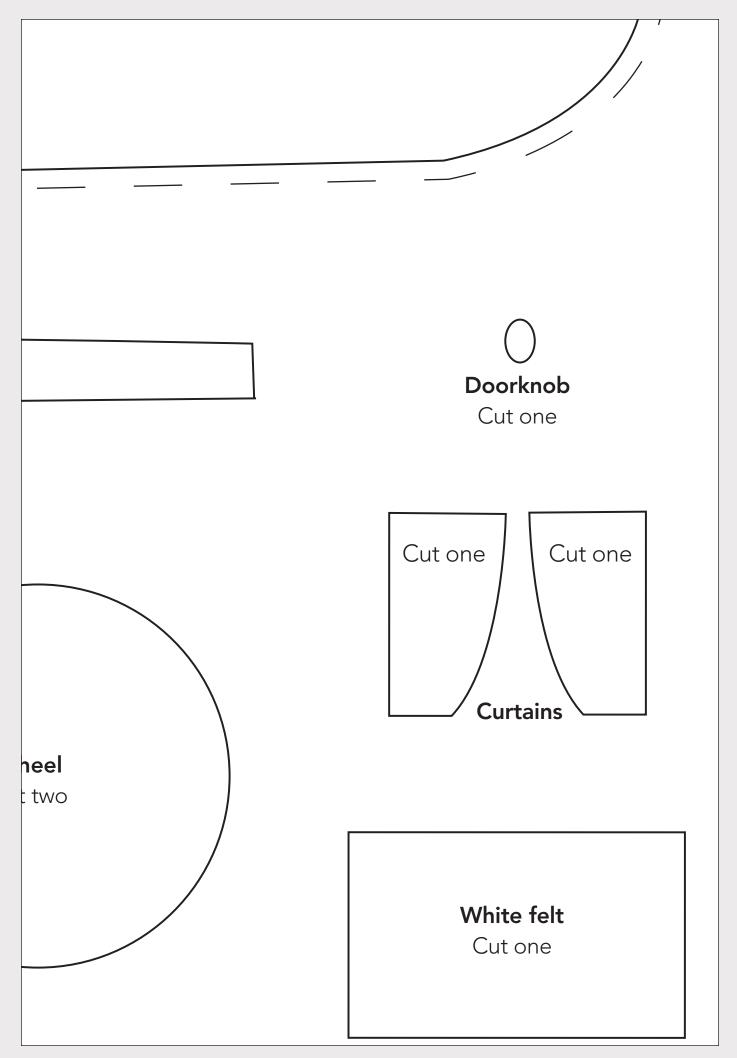

### **Patterned fabric**

Cut one Place this pattern piece th and pin against wrong side

| <b>3</b><br>is way up<br>of fabric 3 |             |
|--------------------------------------|-------------|
| <b>/indow</b>                        | <b>Door</b> |
| ut one                               | Cut one     |