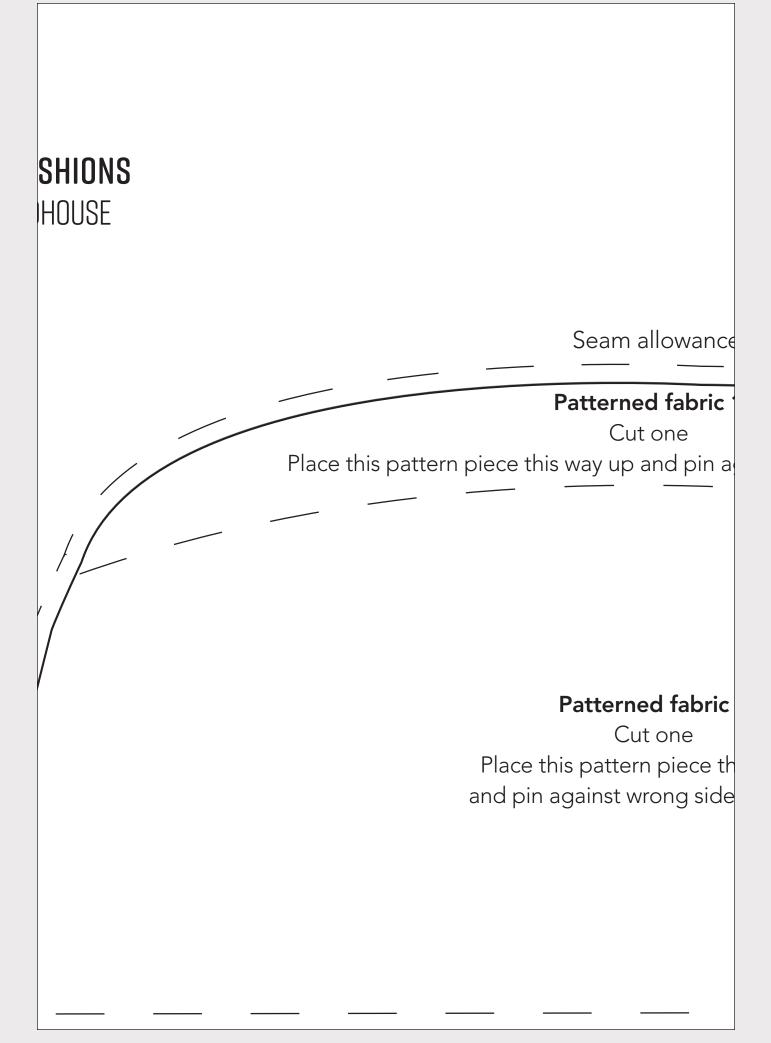

### Seam allowance

## Patterned fabric 1

Cut one this pattern piece this way up and pin against wrong side of fabric 1