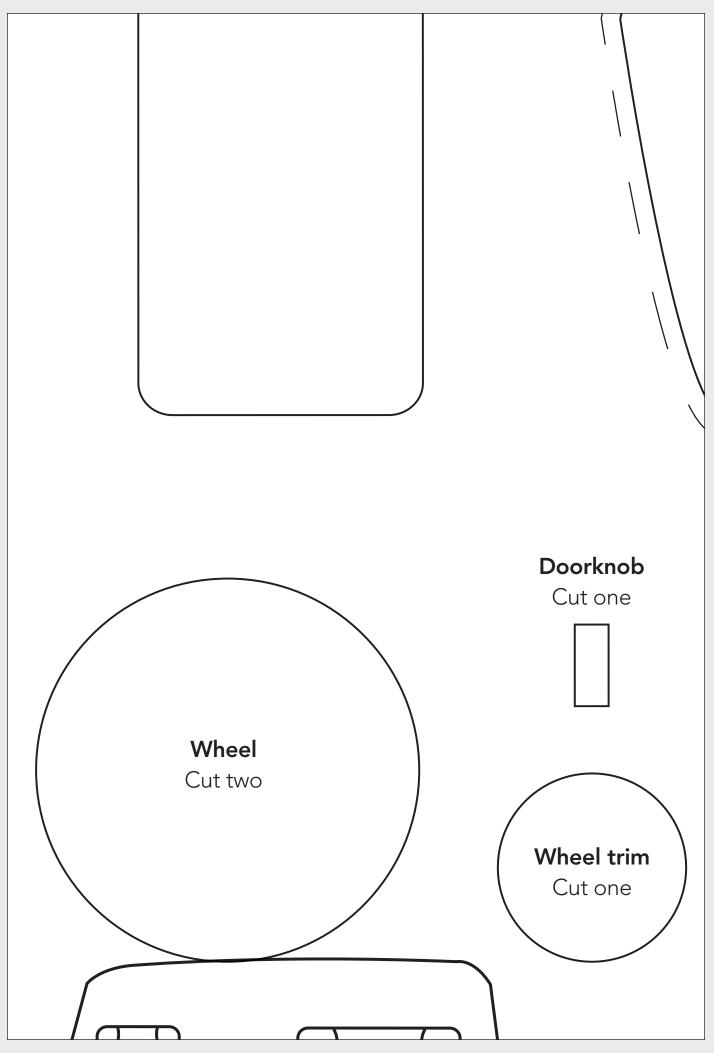

### **Patterned fabric**

Cut one Place this pattern piece th and pin against wrong side

| <b>3</b><br>is way up<br>of fabric 3 |             |
|--------------------------------------|-------------|
| <b>/indow</b>                        | <b>Door</b> |
| ut one                               | Cut one     |