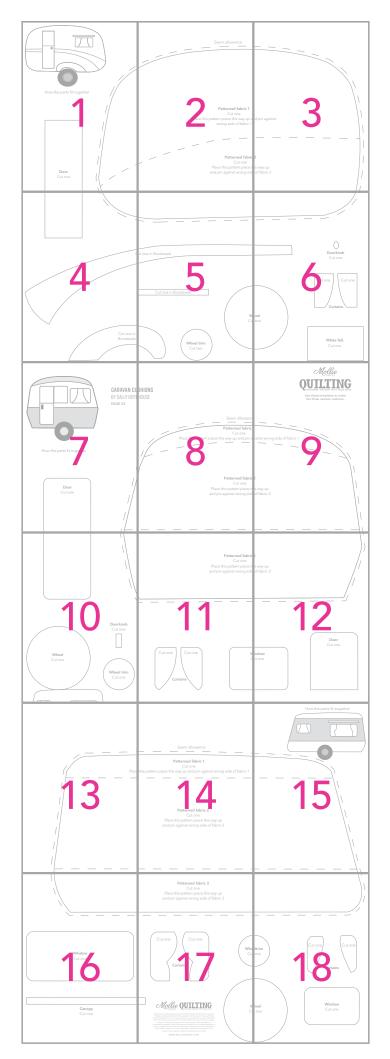

HOW TO PRINT THIS PATTERN Print out this 18-page PDF on to A4 paper. Trim away the shaded border from each page and position the pages as below to assemble the pattern...

Page 1 of 18