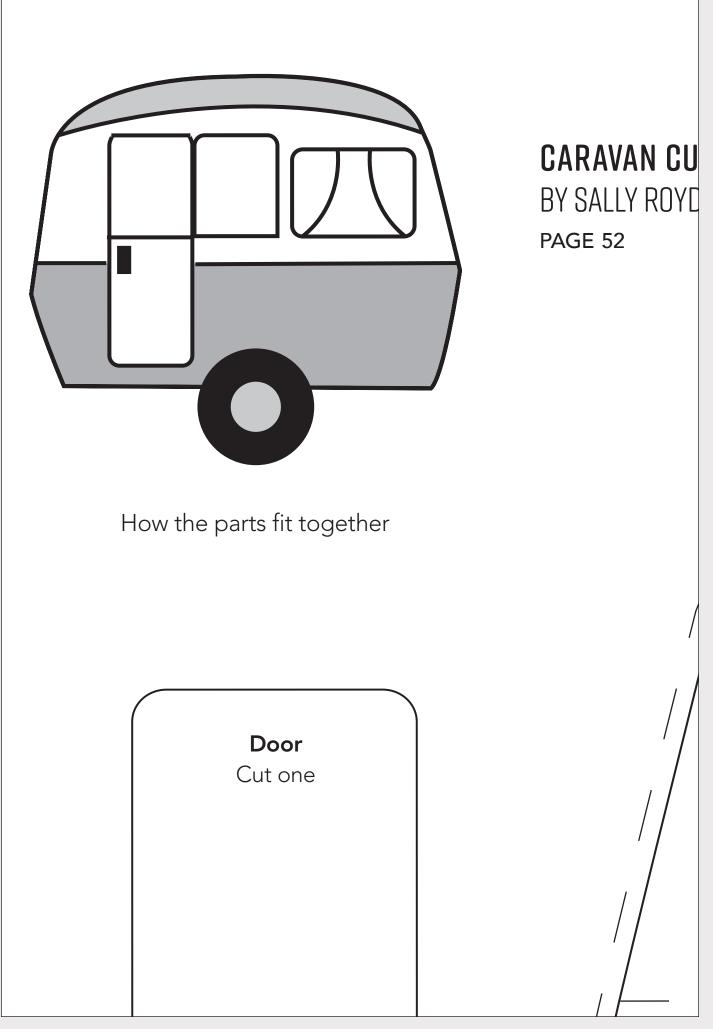

### **Patterned fabric**

Cut one Place this pattern piece th and pin against wrong side

| <b>3</b><br>is way up<br>of fabric 3 |             |
|--------------------------------------|-------------|
| <b>/indow</b>                        | <b>Door</b> |
| ut one                               | Cut one     |