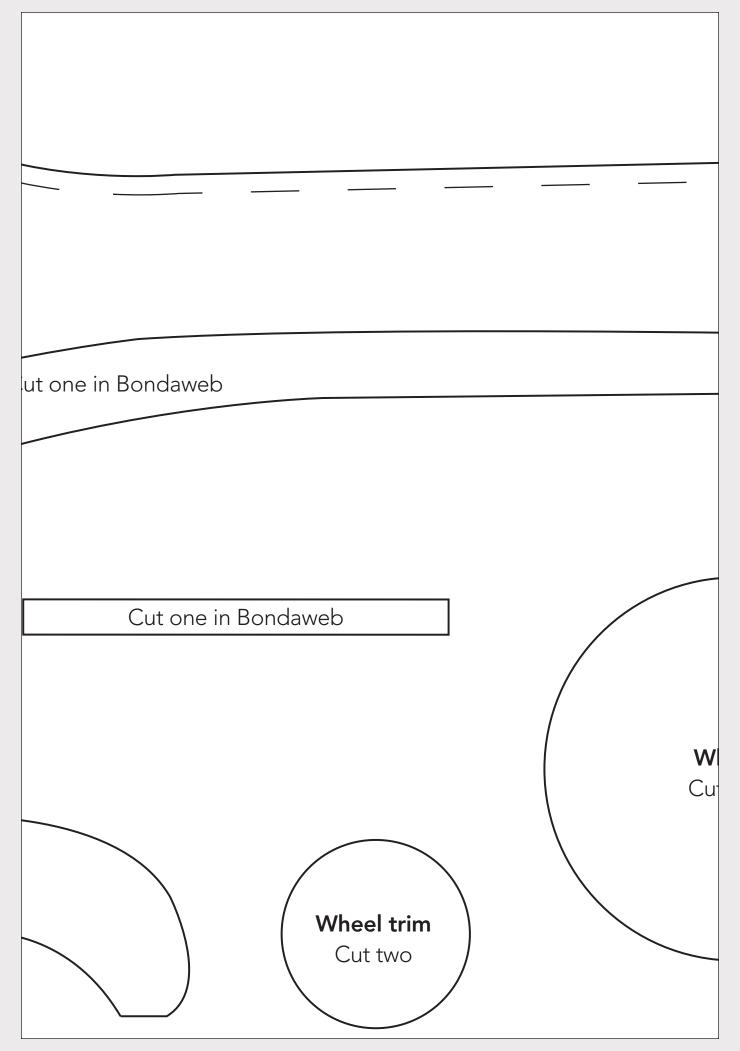

## Patterned fabric

Cut one Place this pattern piece th and pin against wrong side

Page 7 of 18

Page 10 of 18