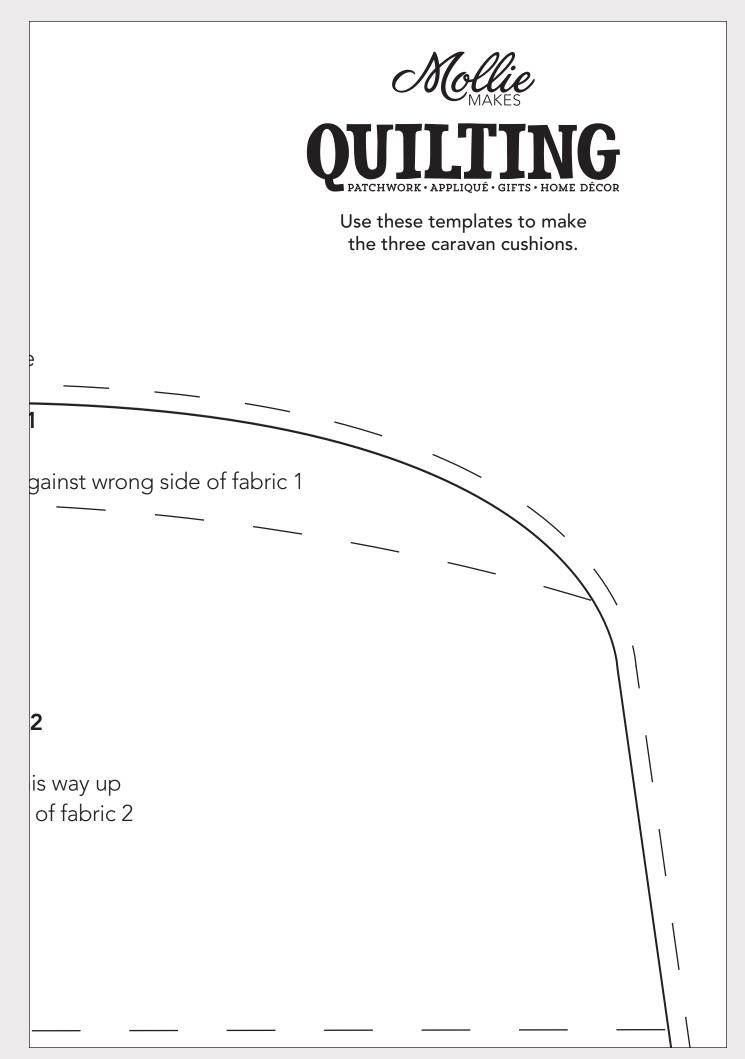

## Patterned fabric 1

Cut one this pattern piece this way up and pin against wrong side of fabric 1

# Patterned fabric 2

Cut one Place this pattern piece this way up and pin against wrong side of fabric 2