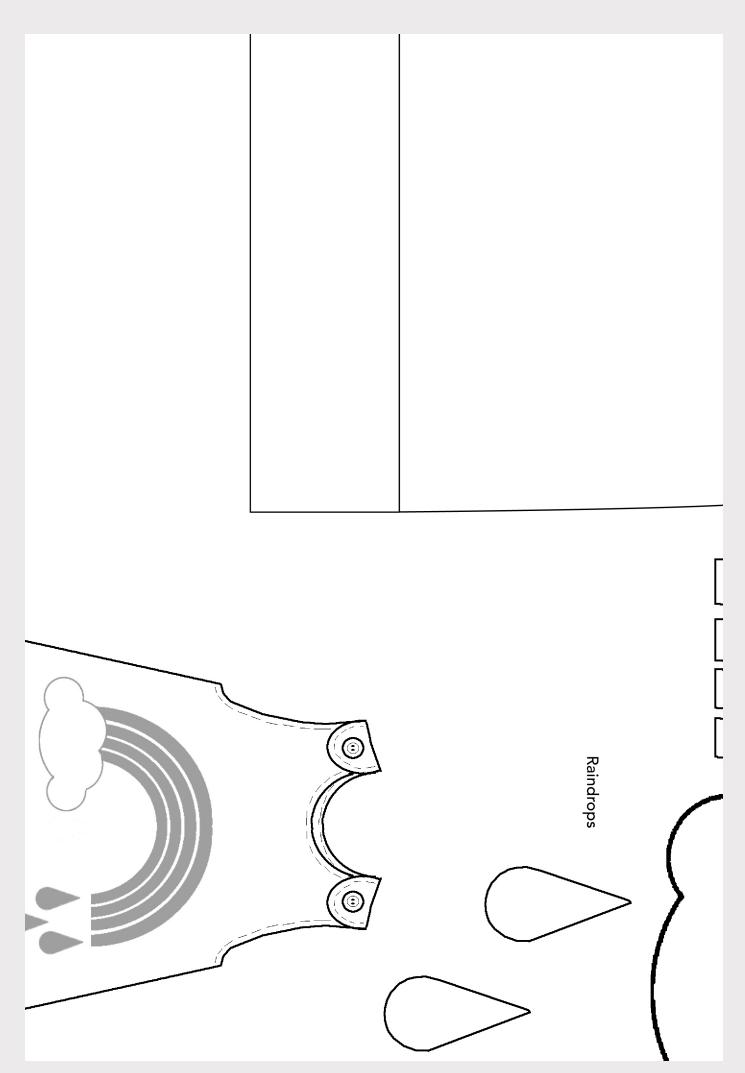

### WEEKEN MAKES STWIN

Use these templates to make the tea cosy, affirmation banner and the pinafore dress

Page 6 of 12

Page 7 of 12

Page 8 of 12