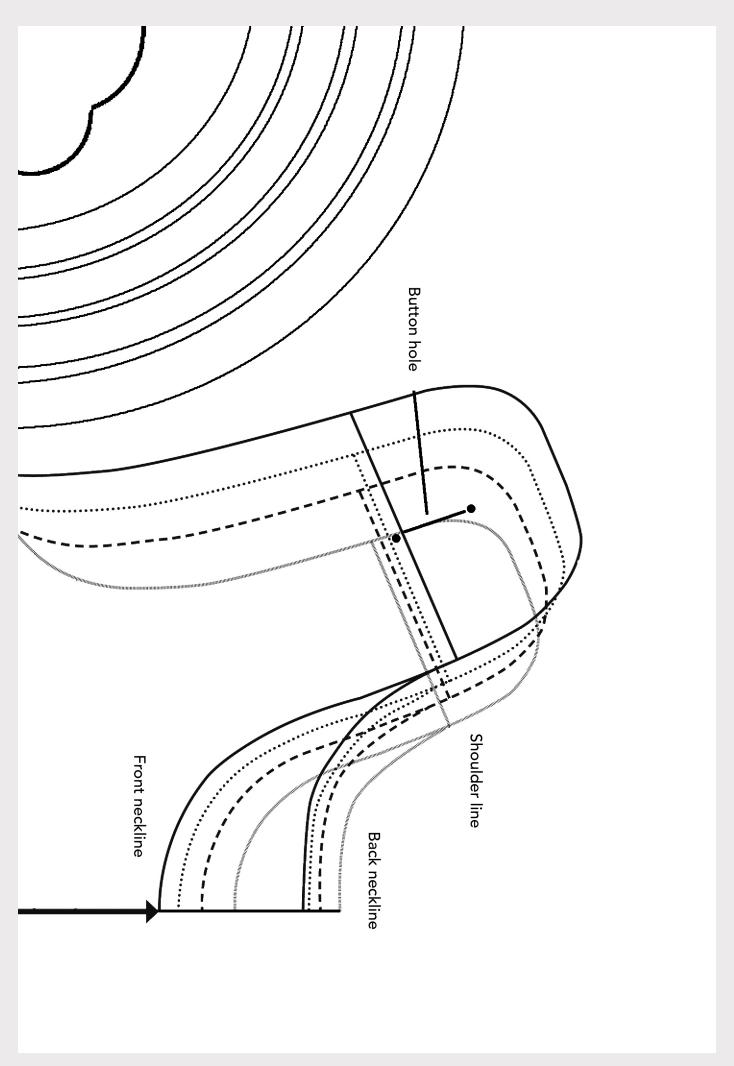

### WEEKEN MAKES STWIN

Use these templates to make the tea cosy, affirmation banner and the pinafore dress

Page 6 of 12

Page 7 of 12

Page 8 of 12