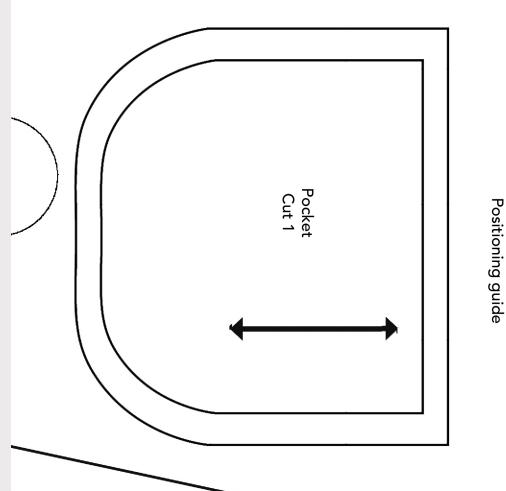

### WEEKEN MAKES STWIN

Use these templates to make the tea cosy, affirmation banner and the pinafore dress

Page 6 of 12

Page 7 of 12

Page 8 of 12