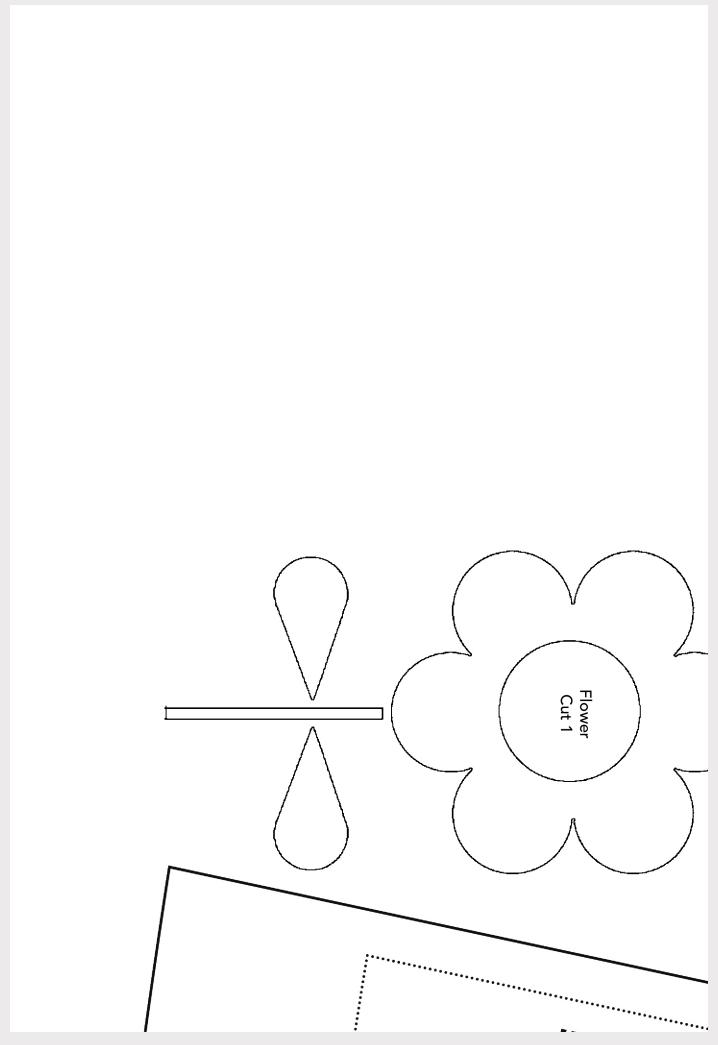

### WEEKEN MAKES STWIN

Use these templates to make the tea cosy, affirmation banner and the pinafore dress

Page 6 of 12

Page 7 of 12

Page 8 of 12