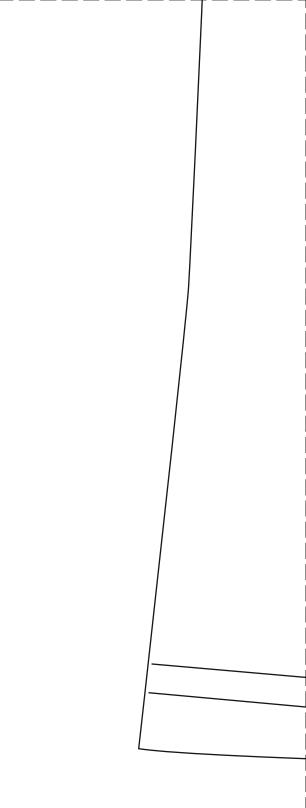

FRENCH KNICKERS BY LYNDA LEWIS page 62

## 1 WITH RIGHT SIDE OF FABRIC FACING UP

## CUT 2

**1.5cm SEAM ALLOWANCES INCLUDED IN PATTERN** 

۶4 4

1 WITH RIGHT SIDE OF FABRIC FACING DOWN

a and b need To be the same Distance from Selvedge of Fabric

# **2cm SEAM ALLOWANCE**