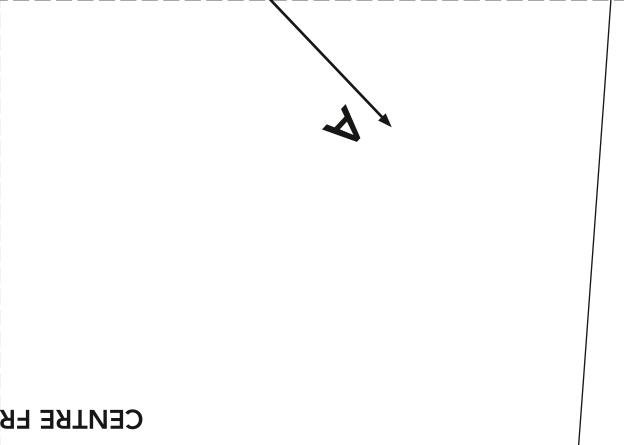

FRENCH KNICKERS BY LYNDA LEWIS page 62

#### ACK SEAM

CENTRE B

## 1 WITH RIGHT SIDE OF FABRIC FACING UP

## CUT 2

**1.5cm SEAM ALLOWANCES INCLUDED IN PATTERN** 

۶4 4

1 WITH RIGHT SIDE OF FABRIC FACING DOWN

a and b need To be the same Distance from Selvedge of Fabric