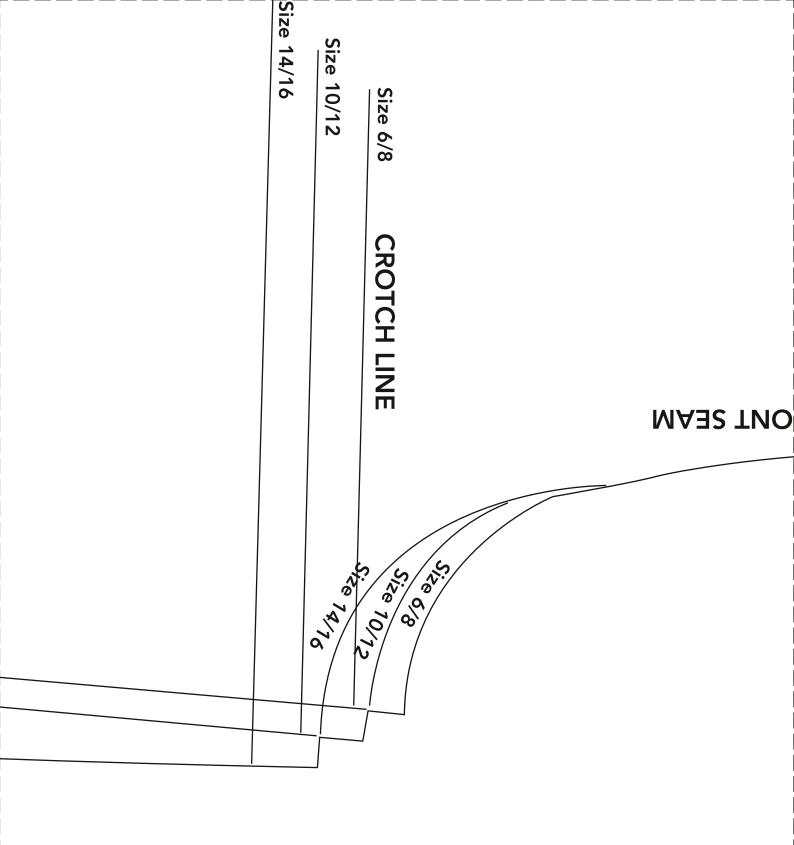

FRENCH KNICKERS BY LYNDA LEWIS page 62

#### ACK SEAM

CENTRE B

## 1 WITH RIGHT SIDE OF FABRIC FACING UP

## CUT 2

**1.5cm SEAM ALLOWANCES INCLUDED IN PATTERN** 

۶4 4

1 WITH RIGHT SIDE OF FABRIC FACING DOWN

a and b need To be the same Distance from Selvedge of Fabric