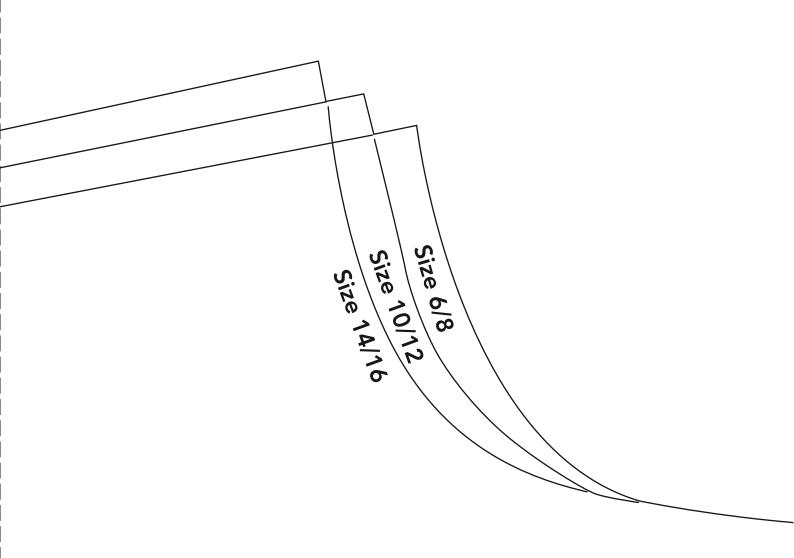

FRENCH KNICKERS BY LYNDA LEWIS page 62

## 1 WITH RIGHT SIDE OF FABRIC FACING UP

## CUT 2

**1.5cm SEAM ALLOWANCES INCLUDED IN PATTERN** 

۶4 4

1 WITH RIGHT SIDE OF FABRIC FACING DOWN

a and b need To be the same Distance from Selvedge of Fabric