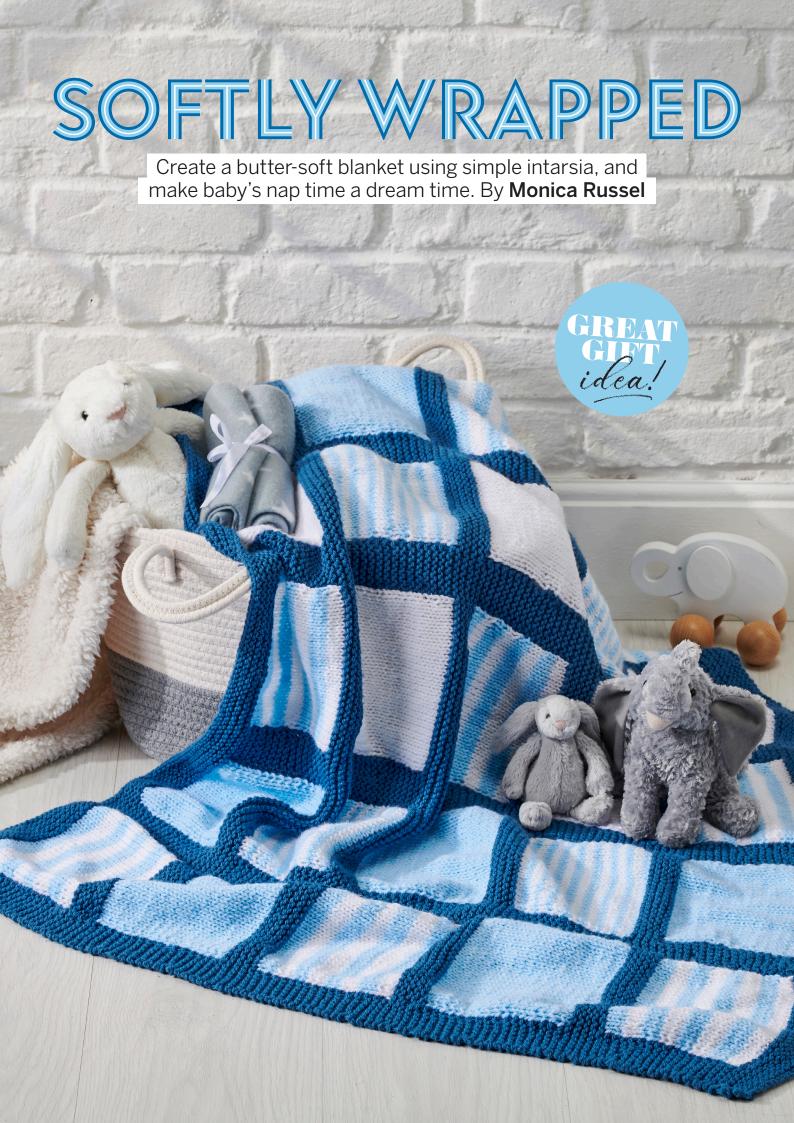

# **BABY BLANKET**

**Note** Intarsia technique is used. Use bobbins to hold yarn for the garter stitch borders, edgings and the striped parts of the pattern.

 $\textbf{Cast on}\,167\,sts\,using\,5mm\,needles\,and\,Yarn\,A.$ 

# MEASUREMENTS

81x120cm (32x47in)

# **YOU WILL NEED**

□ Sirdar Supersoft Aran (100% acrylic, 100g/236m) 2 balls of each:

Yarn A Denim (870)

Yarn B White (830)

Yarn C Pretty Blue (844)

☐ A pair of 5mm needles

□ 9 wool bobbins

For yarn stockists contact Sirdar https://sirdar.com