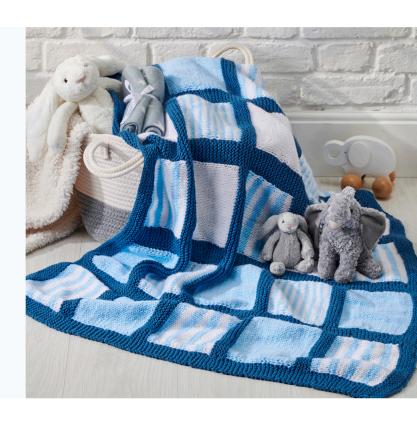

# **BABY BLANKET**

**Note** Intarsia technique is used. Use bobbins to hold yarn for the garter stitch borders, edgings and the striped parts of the pattern.

 $\textbf{Cast on}\,167\,sts\,using\,5mm\,needles\,and\,Yarn\,A.$ 

# MEASUREMENTS

81x120cm (32x47in)

# **YOU WILL NEED**

□ Sirdar Supersoft Aran (100% acrylic, 100g/236m) 2 balls of each:

Yarn A Denim (870)

Yarn B White (830)

Yarn C Pretty Blue (844)

☐ A pair of 5mm needles

□ 9 wool bobbins

For yarn stockists contact Sirdar https://sirdar.com