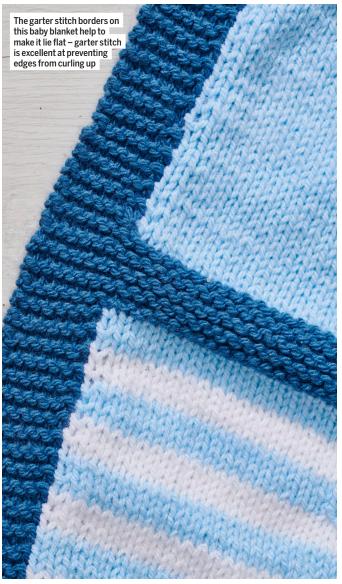

Work in garter stitch for 10 rows.

**Row 11** K7A, K25B, K7A, K25B, K7A, K25B, K7A, K25C, K7A, K25B, K7A. **Row 12** K7A, P25B, V25B, V25

Row 13 K7A, K25B, K7A, K25B, K7A, K25B, K7A, K25C, K7A, K25B, K7A.

## **FINISHING**

Sew in all loose ends. Block, following any care instructions on the ball band.