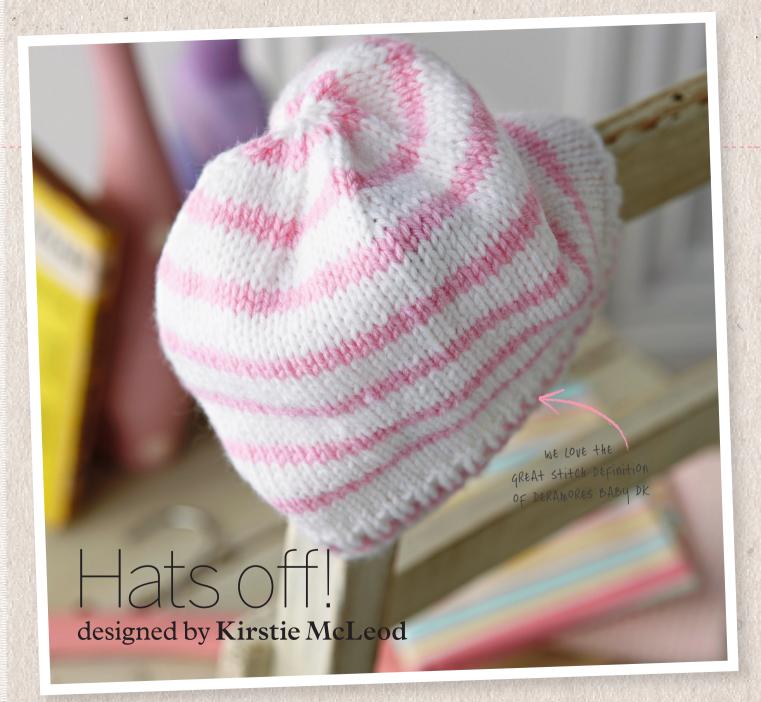

# Go shopping!

Deramores Baby DK is an easy-care yarn that

creates welldefined stitches. Choose from nine pretty shades. To order, visit www. deramores.com or call 0800 488 0708. This adorable hat is made very simply in stocking stitch, with a neat little ribbed edging and a softly rounded crown. As an added extra, a pom-pom made with the contrasting yarn will set it off beautifully.

# Start knitting here...

HAT
Cast on 80 (88: 96) sts using
3¾mm needles and yarn A.
Row 1 Knit.
Row 2-4 (K1, P1) to end of row.
Change to Yarn B.
Row 5-6 (K1, P1) to end of row.
Change to yarn A.
Row 7-9 (K1, P1) to end of row.
Starting with a knit (RS) row, cont in stst for 4 rows.

#### **MAKING UP**

Break yarn, thread yarn through rem sts and pull tight. With the RS facing, sew seam together, matching up the stripes. Weave in loose ends.