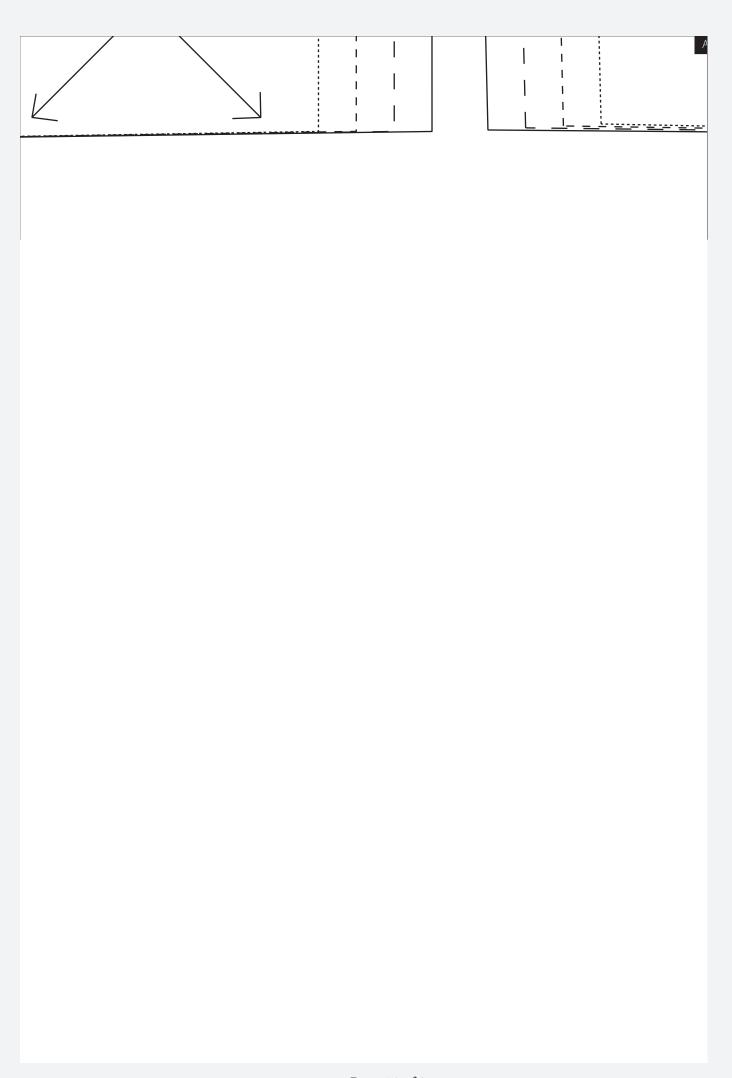

## **NOTES ON SIZING**

The above Front/Back pattern piece is sized to fit a UK dress size 8-10. For other dress sizes, please adjust the pattern piece as marked on the template, to fit you. You can add as much extra length to the hem and sleeves as you like. You will also need to add extra width to the template piece at the dashed line, approx 5-10cm per sizing bracket. So for size 12-14, add an extra 5-10cm; for size 16-18, add an extra 15-20cm; for size 20-22, add an extra 25-30cm. Check the size of your new template piece against your body measurements, making sure that the top will accommodate your bust and hips measurements. If in doubt, sew a toile or test top using spare fabric. The amount of fabric you will need will vary depending on how you adjust your template piece.