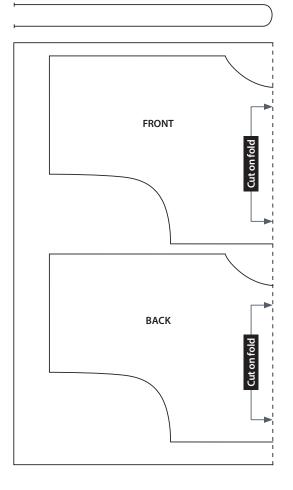

## CUTTING LAYOUT – TWO PIECE TOP

Simply Sewing is the perfect magazine for the modern sewist! Simple-to-follow projects mean you can get started straight away, using the fabulous sewing gifts with every issue. Already whipping up home-sewn makes? Be inspired by expert tricks and tips, in-depth technical features and profiles of amazing designers. Simply Sewing is a new approach to dressmaking and home sewing.

## **NOTES ON SIZING**

The above Front/Back pattern piece is sized to fit a UK dress size 8-10. For other dress sizes, please adjust the pattern piece as marked on the template, to fit you. You can add as much extra length to the hem and sleeves as you like. You will also need to add extra width to the template piece at the dashed line, approx 5-10cm per sizing bracket. So for size 12-14, add an extra 5-10cm; for size 16-18, add an extra 15-20cm; for size 20-22, add an extra 25-30cm. Check the size of your new template piece against your body measurements, making sure that the top will accommodate your bust and hips measurements. If in doubt, sew a toile or test top using spare fabric. The amount of fabric you will need will vary depending on how you adjust your template piece.