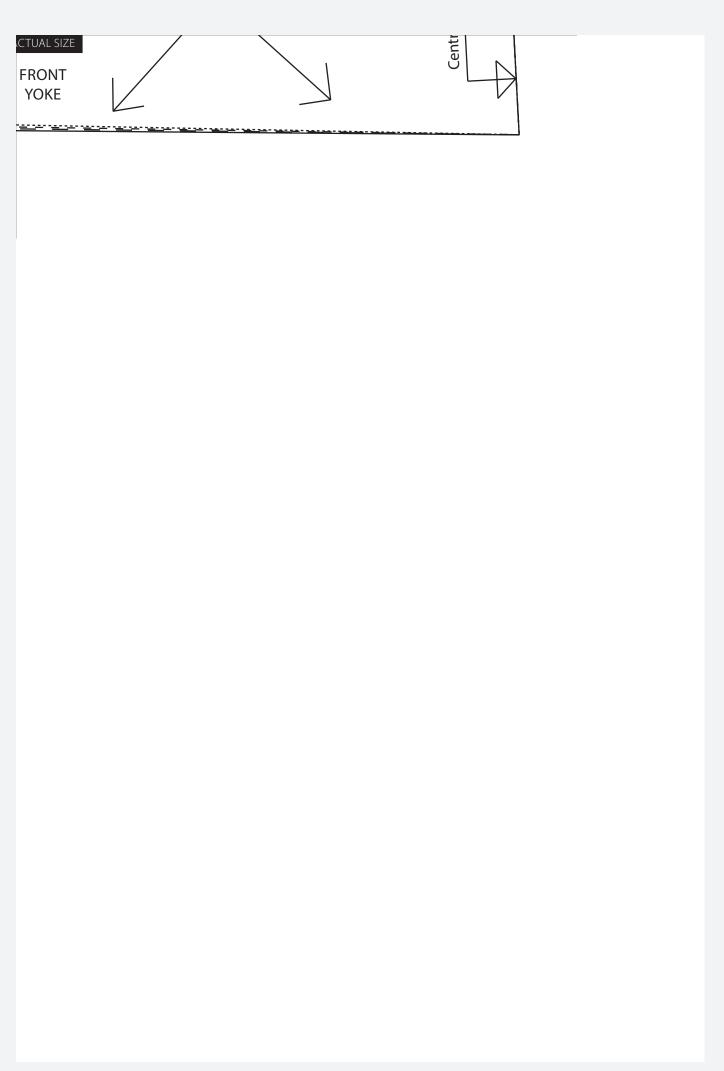

## **NOTES ON SIZING**

The above Front/Back pattern piece is sized to fit a UK dress size 8-10. For other dress sizes, please adjust the pattern piece as marked on the template, to fit you. You can add as much extra length to the hem and sleeves as you like. You will also need to add extra width to the template piece at the dashed line, approx 5-10cm per sizing bracket. So for size 12-14, add an extra 5-10cm; for size 16-18, add an extra 15-20cm; for size 20-22, add an extra 25-30cm. Check the size of your new template piece against your body measurements, making sure that the top will accommodate your bust and hips measurements. If in doubt, sew a toile or test top using spare fabric. The amount of fabric you will need will vary depending on how you adjust your template piece.