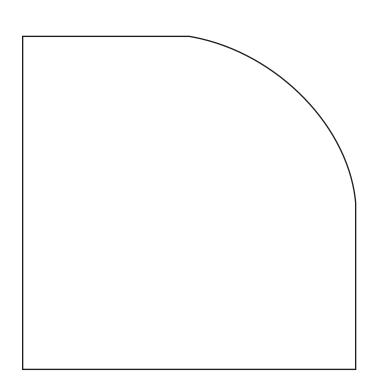

### PRINT AT 100% When printed at the correct size, this box will measure 1in square.

Corner ACTUAL SIZE