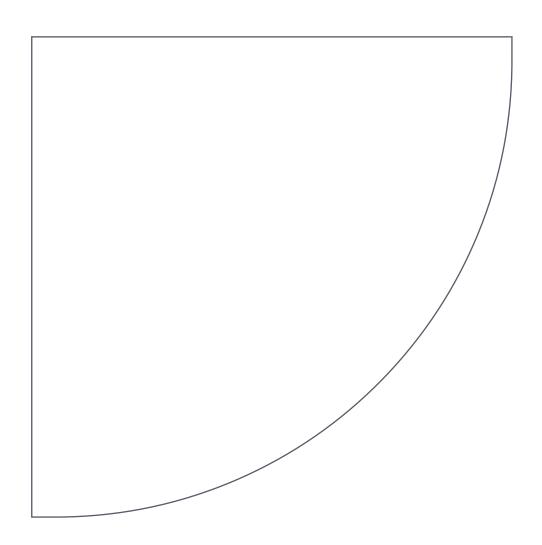

### PRINT AT 100% When printed at the correct size, this box will measure 1in square.

Corner ACTUAL SIZE