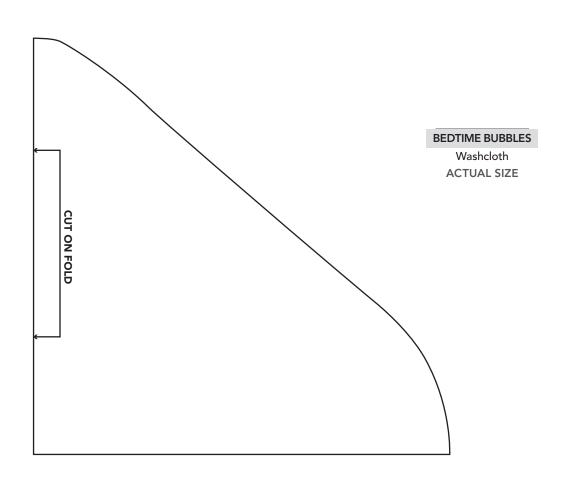

### PRINT AT 100% When printed at the correct size, this box will measure 1in square.