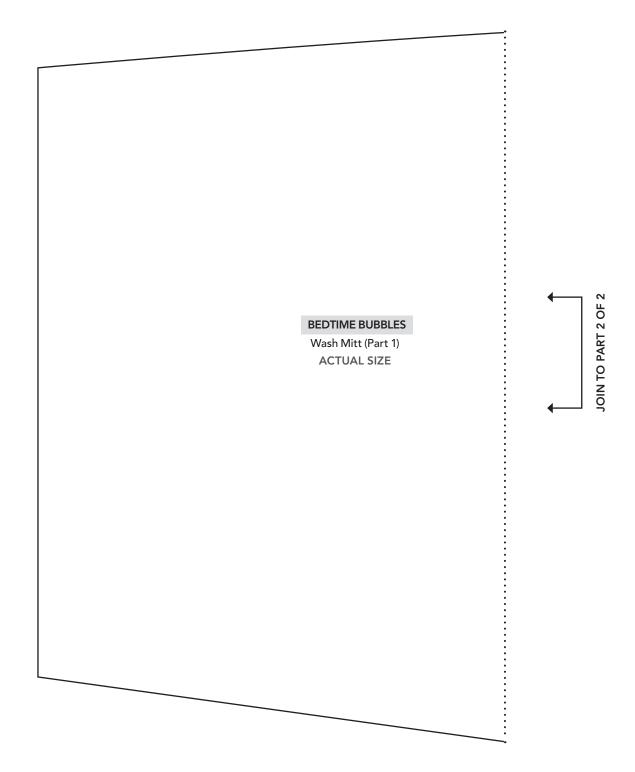

## PRINT AT 100% When printed at the correct size, this box will measure 1in square.