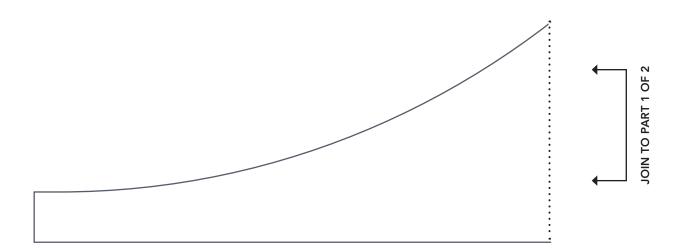

## TEMPLATES Issue 89

**PRINT AT 100%** 

## PRINT AT 100% When printed at the correct size, this box will measure 1in square. **BEACH DAYS** Template 1 **ACTUAL SIZE BEACH DAYS** Template 2 **ACTUAL SIZE**



When printed at the correct size, this box will measure 1in square.

### RETRO GROOVE

Template 1
ACTUAL SIZE









### PRINT AT 100% When printed at the correct size, this box will measure lin square.

### **RETRO GROOVE**

Template 2 (Part 2) ACTUAL SIZE





# PRINT AT 100% When printed at the correct size, this box will measure 1in square.

RETRO GROOVE Template 3 (Part 1) **ACTUAL SIZE** 



JOIN TO PART 2 OF 2

When printed at the correct size, this box will measure 1in square.



### RETRO GROOVE

Template 3 (Part 2)
ACTUAL SIZE



### PRINT AT 100% When printed at the correct size, this box will measure 1in square.



Corner ACTUAL SIZE







### PRINT AT 100% When printed at the correct size, this box will measure 1in square.





## PRINT AT 100% When printed at the correct size, this box will measure 1in square.





## PRINT AT 100% When printed at the correct size, this box will measure 1in square.







### PRINT AT 100% When printed at the correct size, this box will measure lin square.





When printed at the correct size, this box will measure 1in square.





When printed at the correct size, this box will measure 1in square.