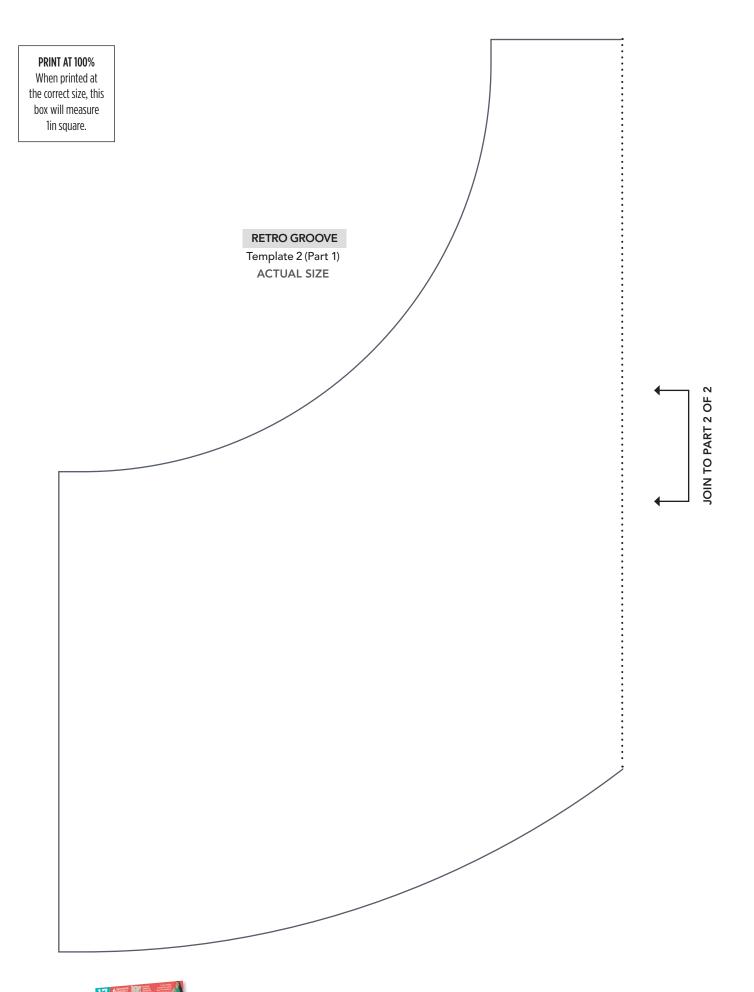

## TEMPLATES Issue 89

**PRINT AT 100%** 

## PRINT AT 100% When printed at the correct size, this box will measure 1in square. **BEACH DAYS** Template 1 **ACTUAL SIZE BEACH DAYS** Template 2 **ACTUAL SIZE**



When printed at the correct size, this box will measure 1in square.

### RETRO GROOVE

Template 1
ACTUAL SIZE









### PRINT AT 100% When printed at the correct size, this box will measure lin square.

### **RETRO GROOVE**

Template 2 (Part 2) ACTUAL SIZE





# PRINT AT 100% When printed at the correct size, this box will measure 1in square.

RETRO GROOVE Template 3 (Part 1) **ACTUAL SIZE** 



JOIN TO PART 2 OF 2

When printed at the correct size, this box will measure 1in square.



### RETRO GROOVE

Template 3 (Part 2)
ACTUAL SIZE



### PRINT AT 100% When printed at the correct size, this box will measure 1in square.



Corner ACTUAL SIZE







### PRINT AT 100% When printed at the correct size, this box will measure 1in square.





## PRINT AT 100% When printed at the correct size, this box will measure 1in square.





## PRINT AT 100% When printed at the correct size, this box will measur