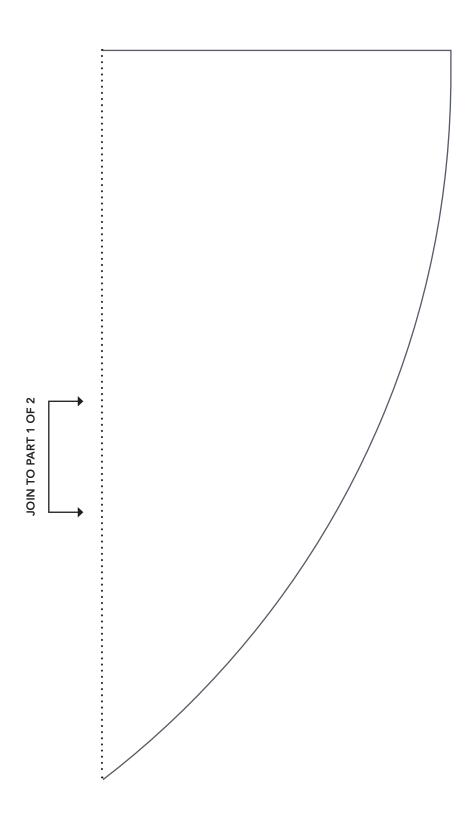

# PRINT AT 100% When printed at the correct size, this box will measure 1in square.

RETRO GROOVE Template 3 (Part 1) **ACTUAL SIZE** 

JOIN TO PART 2 OF 2

When printed at the correct size, this box will measure 1in square.