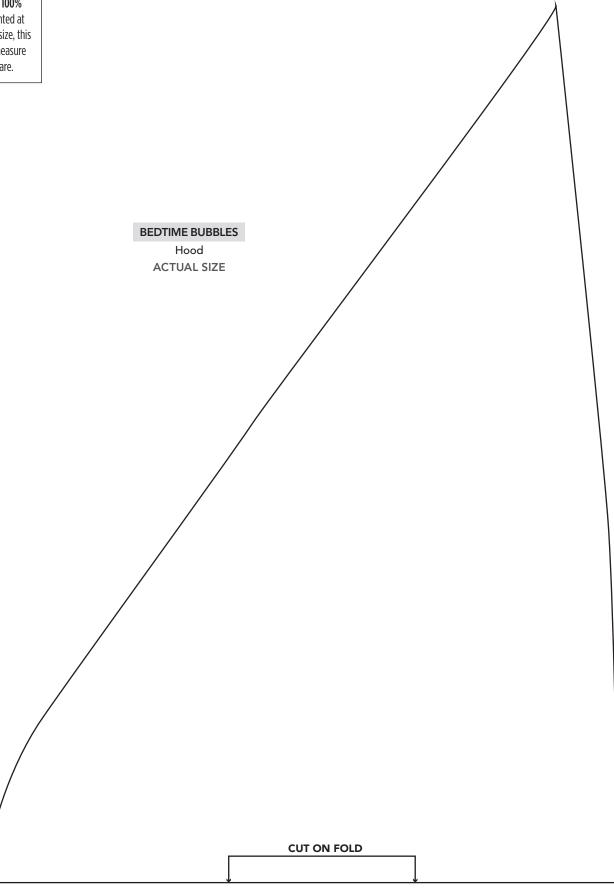

## PRINT AT 100% When printed at the correct size, this box will measure 1in square.