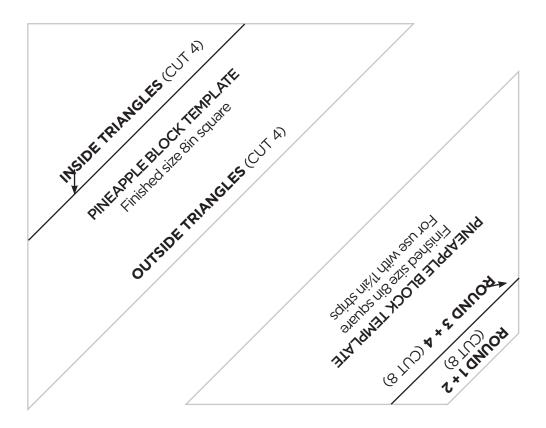

### PINEAPPLE BLOCK TEMPLATES

ACTUAL SIZE Includes seam allowances.

100 20 40 60 80 100 100 100 100

80 100 20 40 60 80 100

Lines are open 8am-6pm weekdays and 9am-1pm Saturday (orders only on Saturday)

\*This introductory offer is for new UK Direct Debit subscribers only and ends 31st December 2021. You will receive your first 3 issues for £5 and then save 18% on the shop price with a Direct Debit step up of £29.49 every 6 issues. If you cancel within 2 weeks of your penultimate issue you will pay no more than the £5 shown. All prices include home delivery. Full details of the Direct Debit guarantee are available on request. Prices correct at point of print and subject to change. We reserve the right to reject or cancel any application for a trial subscription offer if you have you have previously benefitted from a trial offer for the same magazine in the last 12 months or had three or more trial subscriptions to any magazine in the Immediate Media portfolio. <sup>†</sup>UK calls will cost the same as other standard fixed line numbers (starting 01 or 02) and are included as part of any inclusive or free minutes allowances (if offered by your phone tariff). Outside of free call packages call charges from mobile phones will cost between 3p and 55p per minute