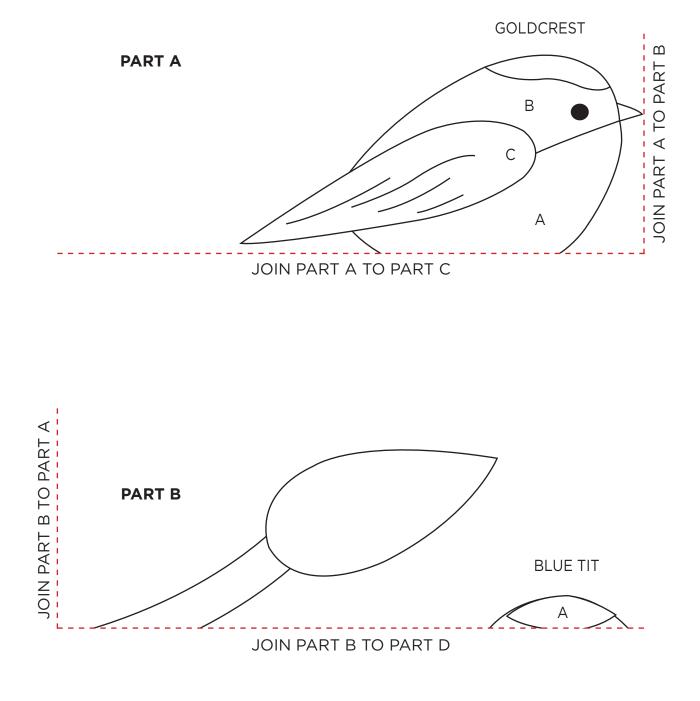

# APPLIQUÉ TEMPLATES

ACTUAL SIZE PLEASE NOTE: Appliqué templates are reversed and do NOT include seam allowances.

**BEACH HUTS** 

### **APPLIQUÉ TEMPLATES**

Thank you for making this project from Today's Quilter. The copyright for these templates belongs to the designer of the project. Please don't re-sell or distribute their work without permission. Please do not make any part of the templates or instructions available to others through your website or a third party website, or copy it multiple times without our permission. Copyright law protects creative work and unauthorised copying is illegal. We appreciate your help.

CULLER Create becautiful quilts for your home

HEART AND SOUL Katharine Guerrier page 49