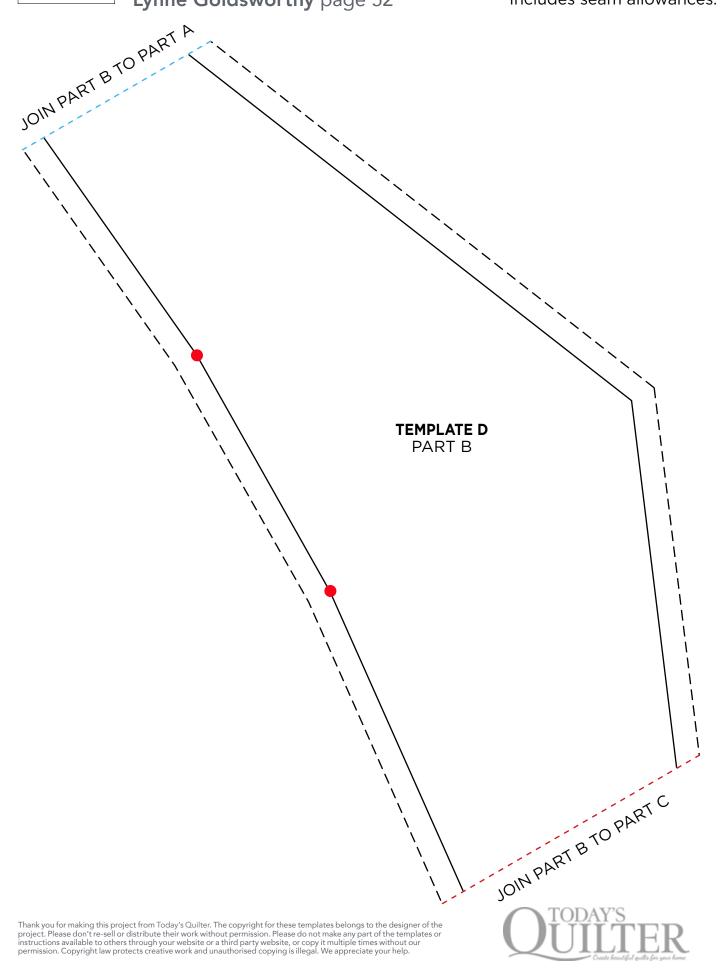

#### TEMPLATES

ACTUAL SIZE Includes seam allowances.

SUN SPOKES Lynne Goldsworthy page 52

When printed at the correct

size, this box

will measure 1in / 26mm

square

TEMPLATES