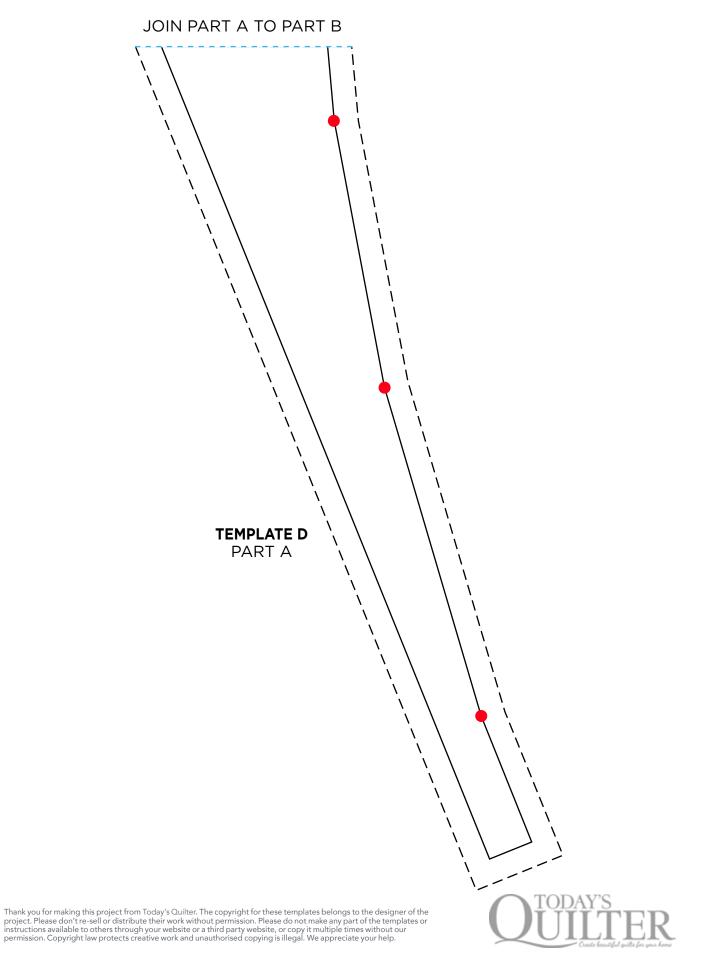

#### TEMPLATES

ACTUAL SIZE Includes seam allowances.

SUN SPOKES Lynne Goldsworthy page 52

When printed at the correct

size, this box

will measure 1in / 26mm

square

TEMPLATES