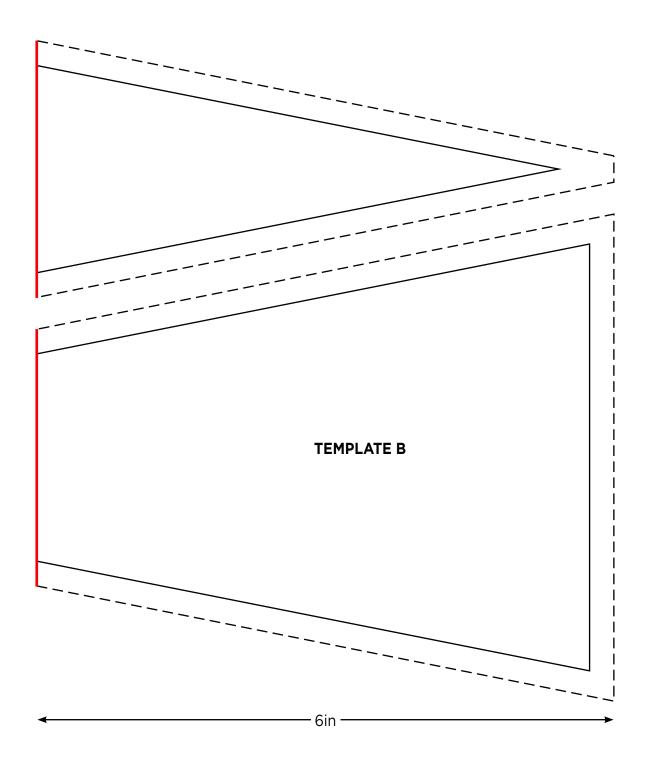

#### TEMPLATES

ACTUAL SIZE Includes seam allowances.

SUN SPOKES Lynne Goldsworthy page 52

When printed at the correct

size, this box

will measure 1in / 26mm

square

TEMPLATES