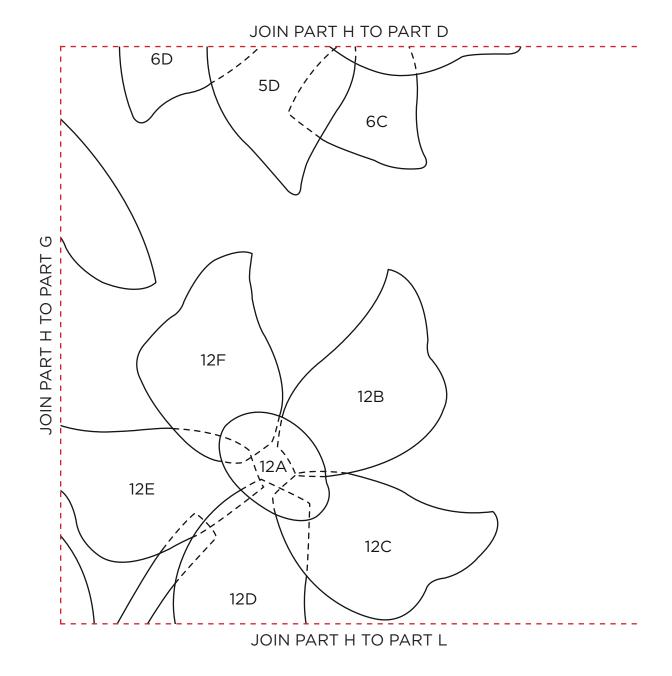

#### **BLOCK 10**

ACTUAL SIZE
PLEASE NOTE: Appliqué templates do NOT include seam allowances.

#### **PART K**