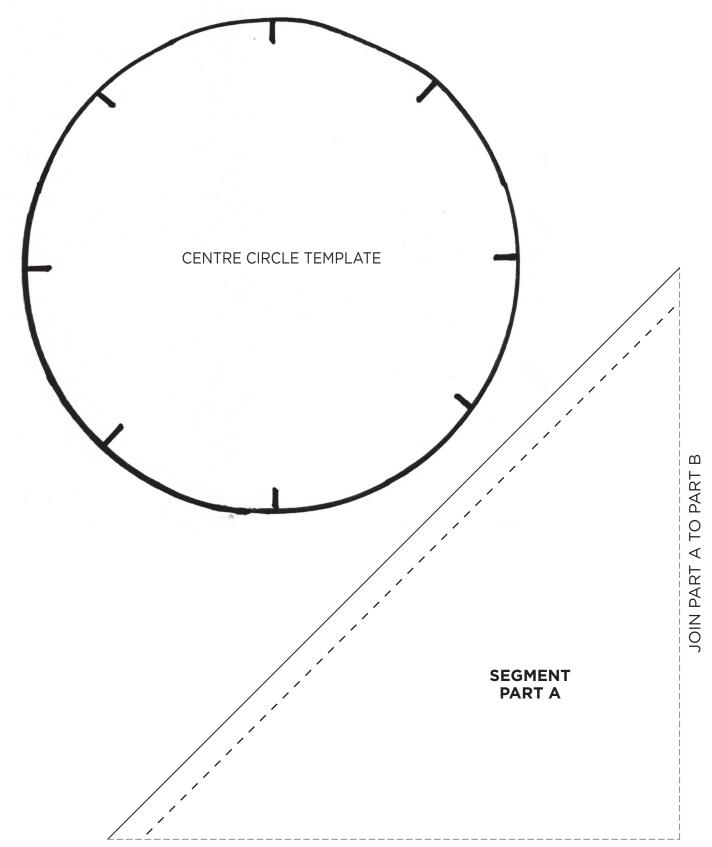

## TREE SKIRT CIRCLE AND SEGMENT TEMPLATES

ACTUAL SIZE Includes seam allowances.

JOIN PART A TO PART E

BRAIDED BOUGHS Sally Stevens page 55

TREE SKIRT CIRCLE AND SEGMENT TEMPLATES

ACTUAL SIZE Includes seam allowances.