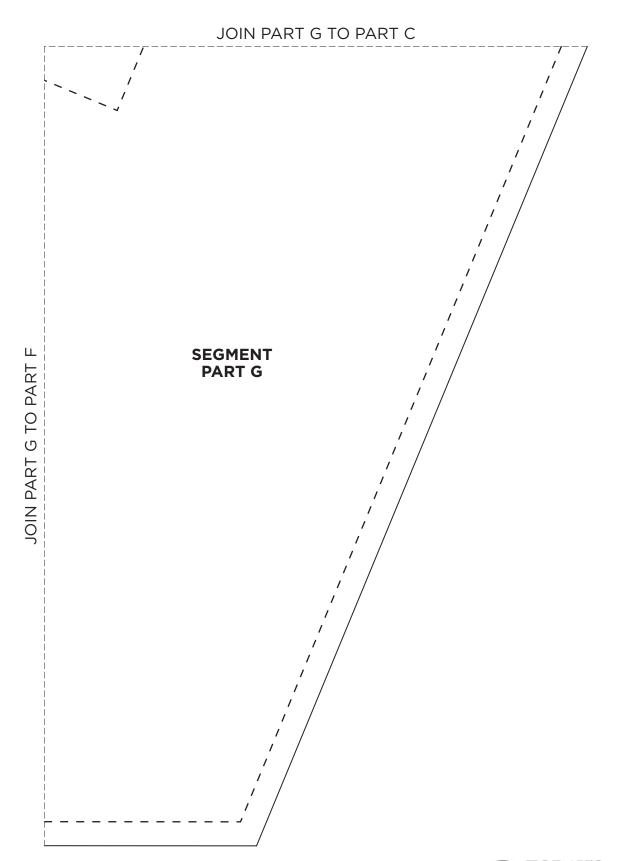

# TREE SKIRT CIRCLE AND SEGMENT TEMPLATES

ACTUAL SIZE Includes seam allowances.

JOIN PART F TO PART B Ш G JOIN PART F TO PART JOIN PART F TO PART **SEGMENT PART F** 