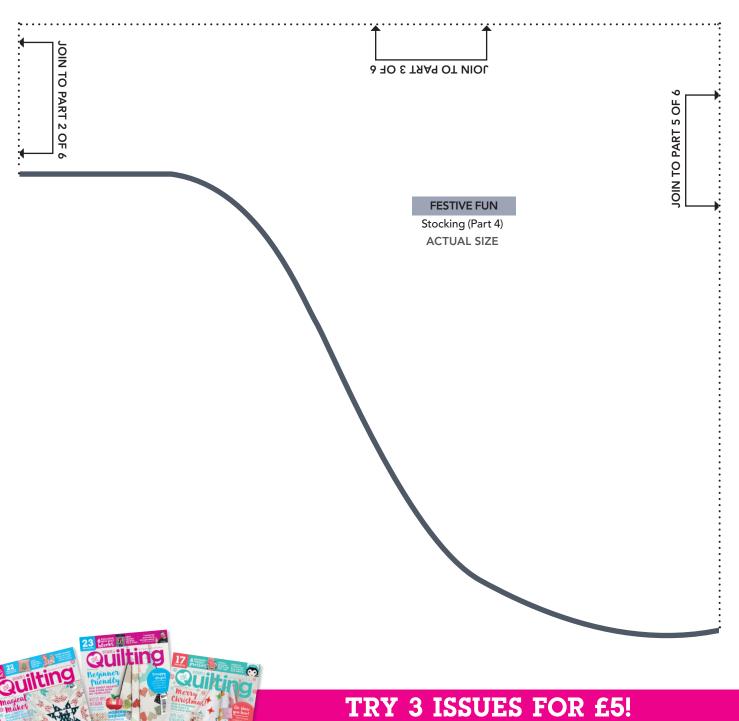

Issue 92

PRINT AT 100%

Love Patchwork & Quilting. The copyright for these templates belongs to the designer of the project. Please don't re-sell or distribute their work without permission. Please do not make any part of the templates or instructions available to others through your website or a third party website, or copy it multiple times without our permission. Copyright law protects creative work and unauthorised copying is illegal. We appreciate your help.





PRINT AT 100% When printed at the correct size, this box will measure lin square.









1in square.



www.buysubscriptions.com/LPDL20

## **PRINT AT 100%** When printed at

the correct size, this box will measure lin square.

**FESTIVE FUN** 

Stocking (Part 2) ACTUAL SIZE



4

•

Quiltin



JOIN TO PART 3-4 OF 6







www.buysubscriptions.com/LPDL20







PRINT AT 100% When printed at the correct size, this box will measure lin square.



SCARLET AND SNOW Diamond ACTUAL











www.buysubscriptions.com/LPDL20







JOIN TO PART 2 OF 2