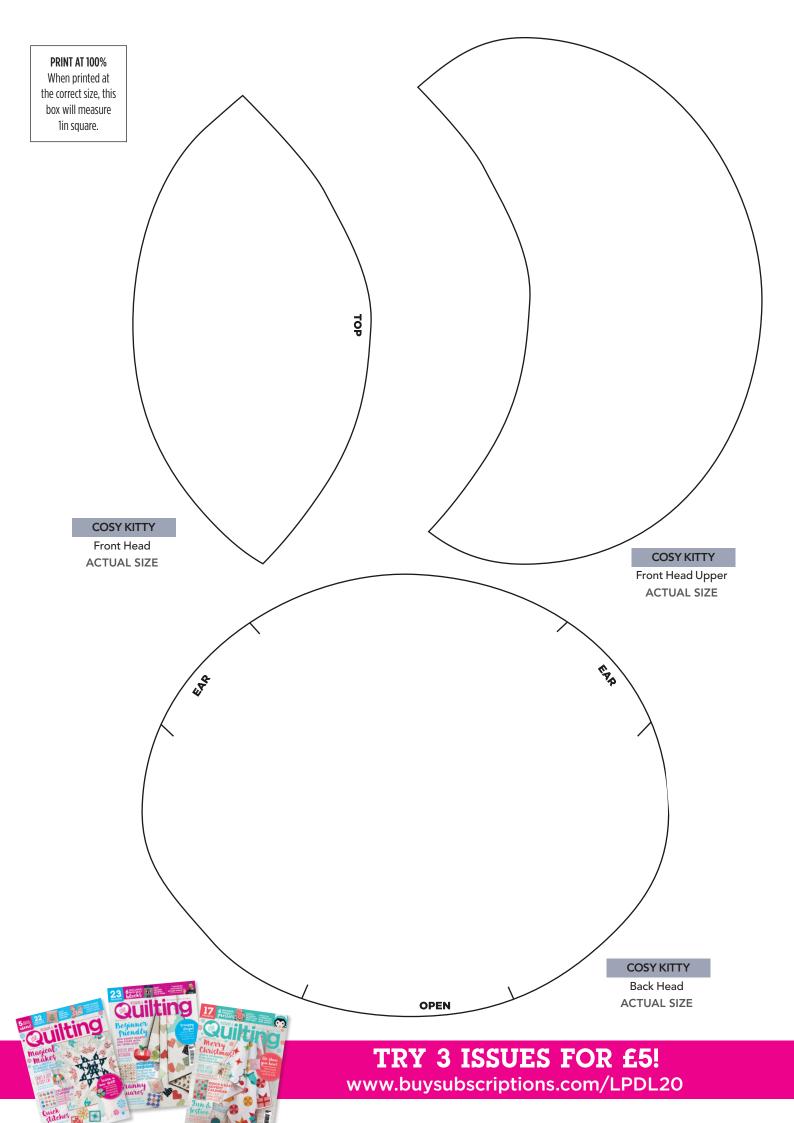

PRINT AT 100% When printed at the correct size, this box will measure lin square.

1in square.

www.buysubscriptions.com/LPDL20