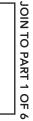

PRINT AT 100% When printed at the correct size, this box will measure lin square.

1in square.

www.buysubscriptions.com/LPDL20