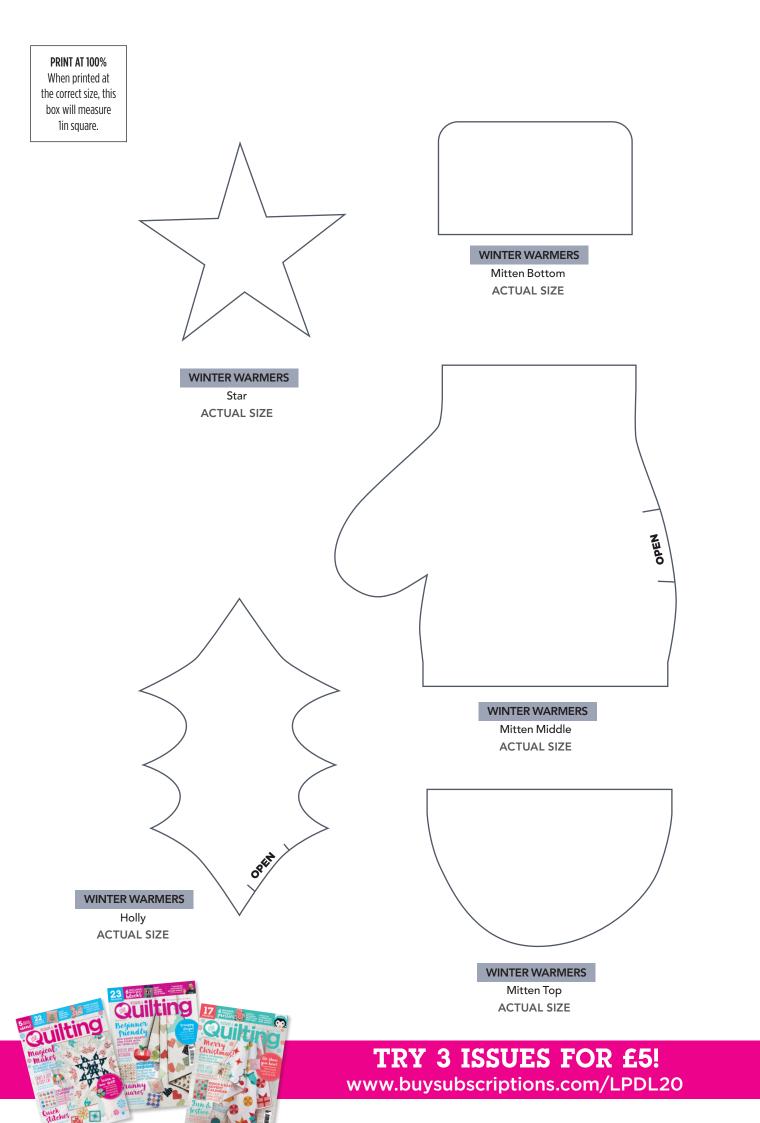

PRINT AT 100% When printed at the correct size, this box will measure lin square.

1in square.

www.buysubscriptions.com/LPDL20