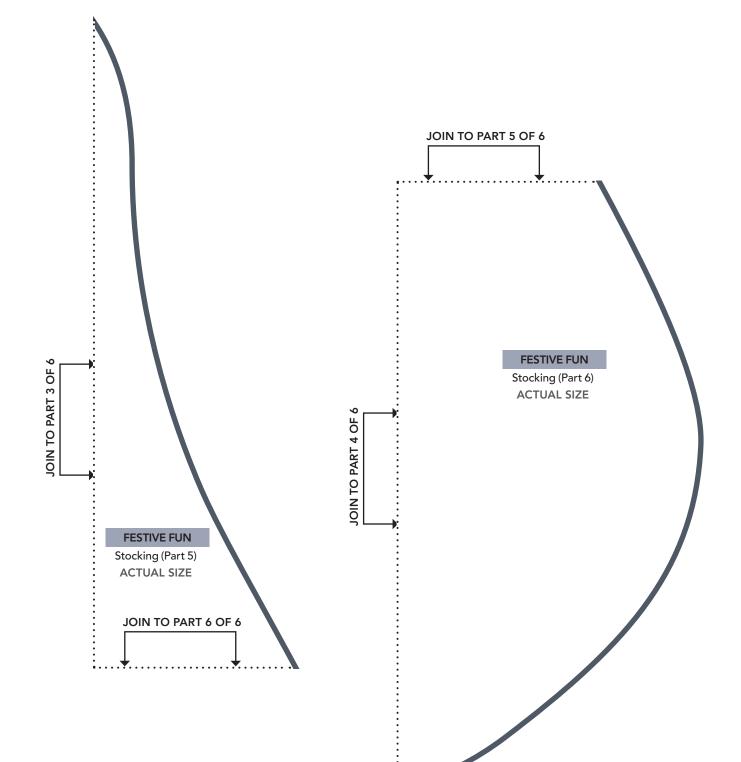

## **PRINT AT 100%** When printed at

the correct size, this box will measure lin square.

**FESTIVE FUN** 

Stocking (Part 2) ACTUAL SIZE

4

•

Quiltin

JOIN TO PART 3-4 OF 6