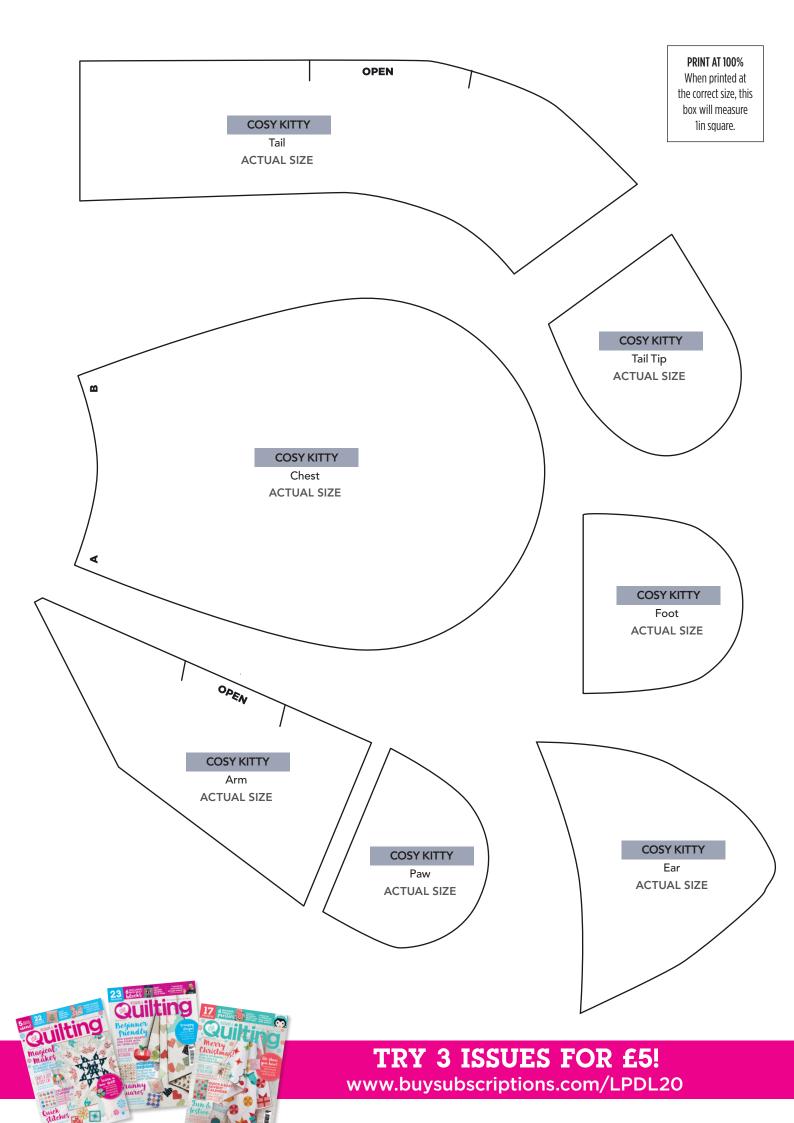

PRINT AT 100% When printed at the correct size, this box will measure lin square.

1in square.

www.buysubscriptions.com/LPDL20