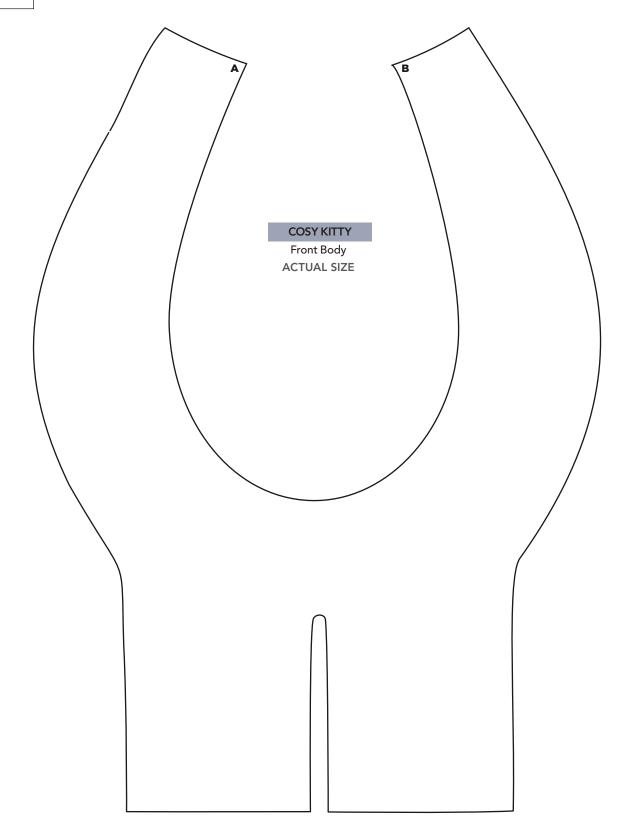

PRINT AT 100% When printed at the correct size, this box will measure lin square.

1in square.

www.buysubscriptions.com/LPDL20