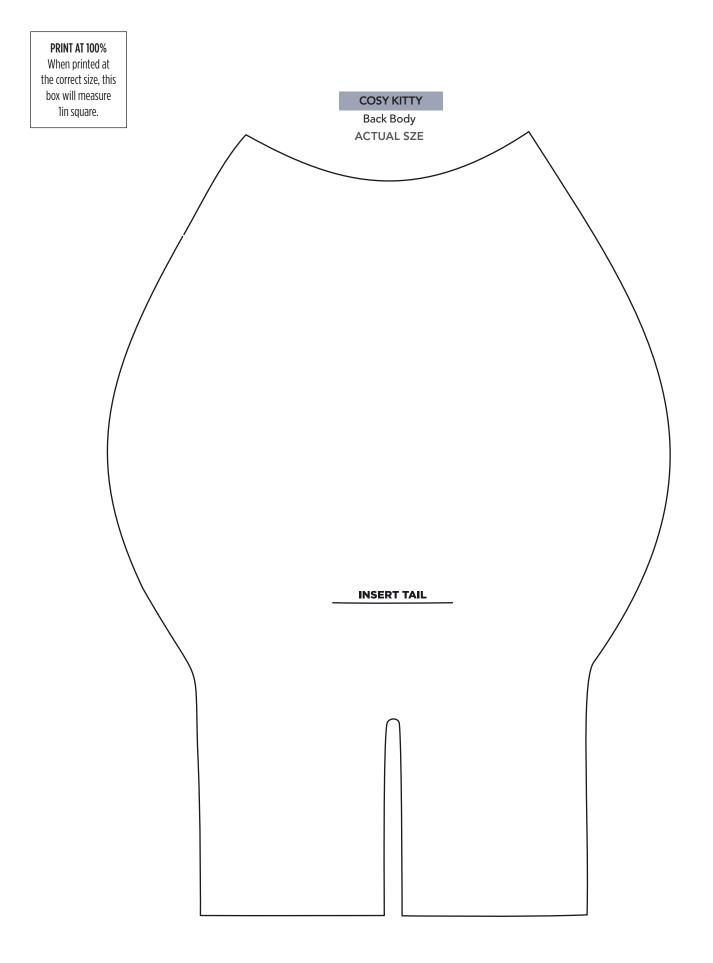

PRINT AT 100% When printed at the correct size, this box will measure lin square.

1in square.

www.buysubscriptions.com/LPDL20