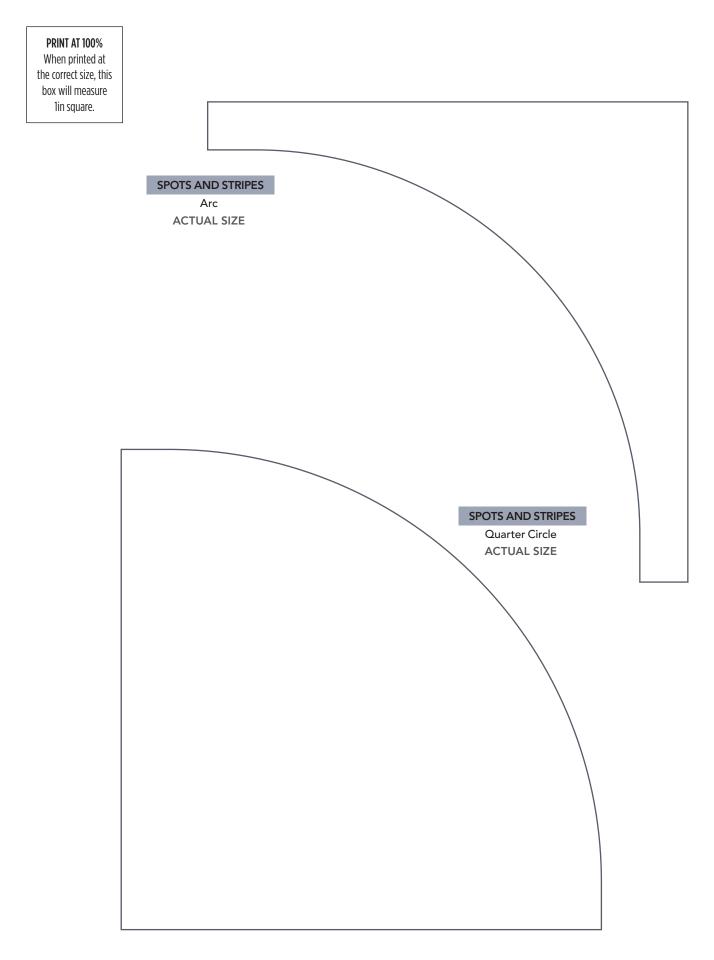

PRINT AT 100% When printed at the correct size, this box will measure lin square.

1in square.

www.buysubscriptions.com/LPDL20