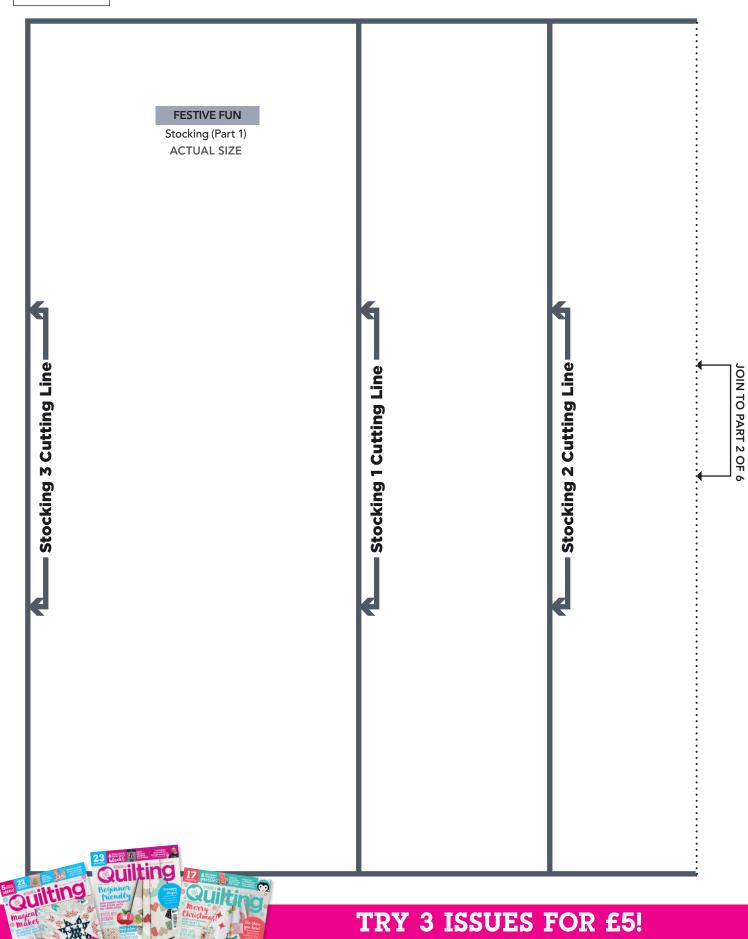

## **PRINT AT 100%** When printed at

the correct size, this box will measure lin square.

**FESTIVE FUN** 

Stocking (Part 2) ACTUAL SIZE

4

•

Quiltin

JOIN TO PART 3-4 OF 6