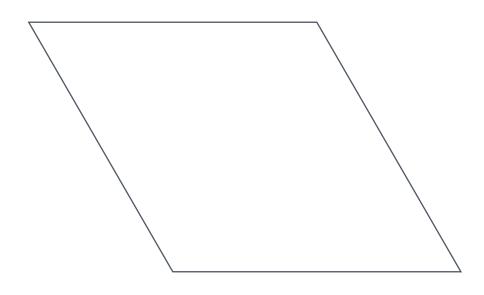

www.buysubscriptions.com/LPDL20

PRINT AT 100% When printed at the correct size, this box will measure lin square.

SCARLET AND SNOW Diamond ACTUAL

www.buysubscriptions.com/LPDL20

JOIN TO PART 2 OF 2