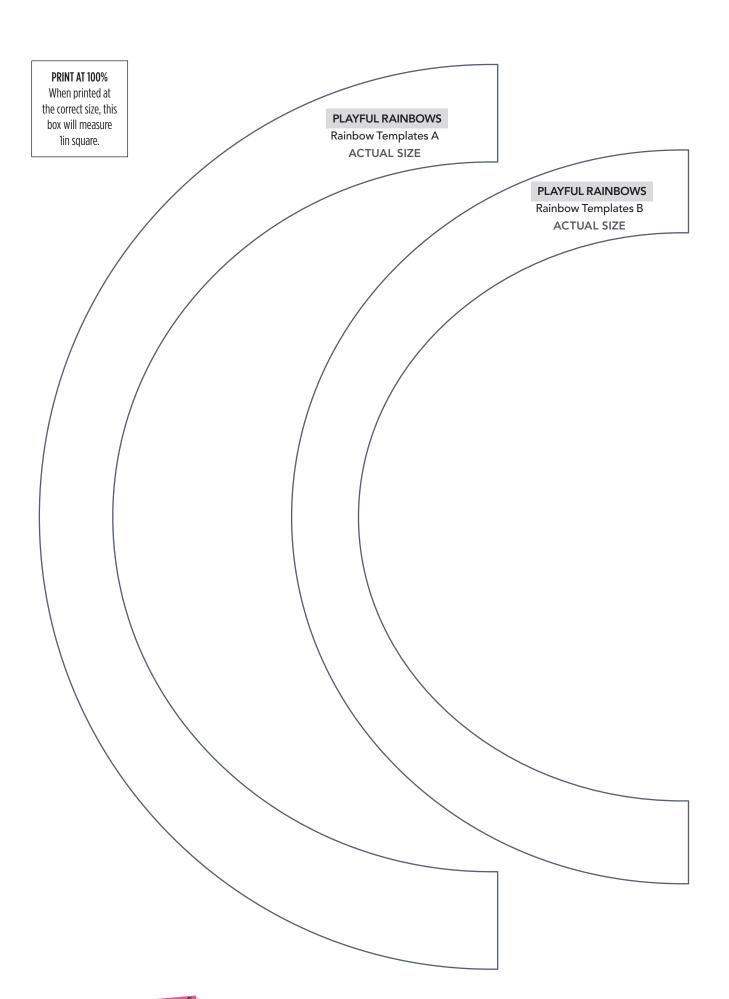

#### PRINT AT 100%

When printed at the correct size, this box will measure 1in square.