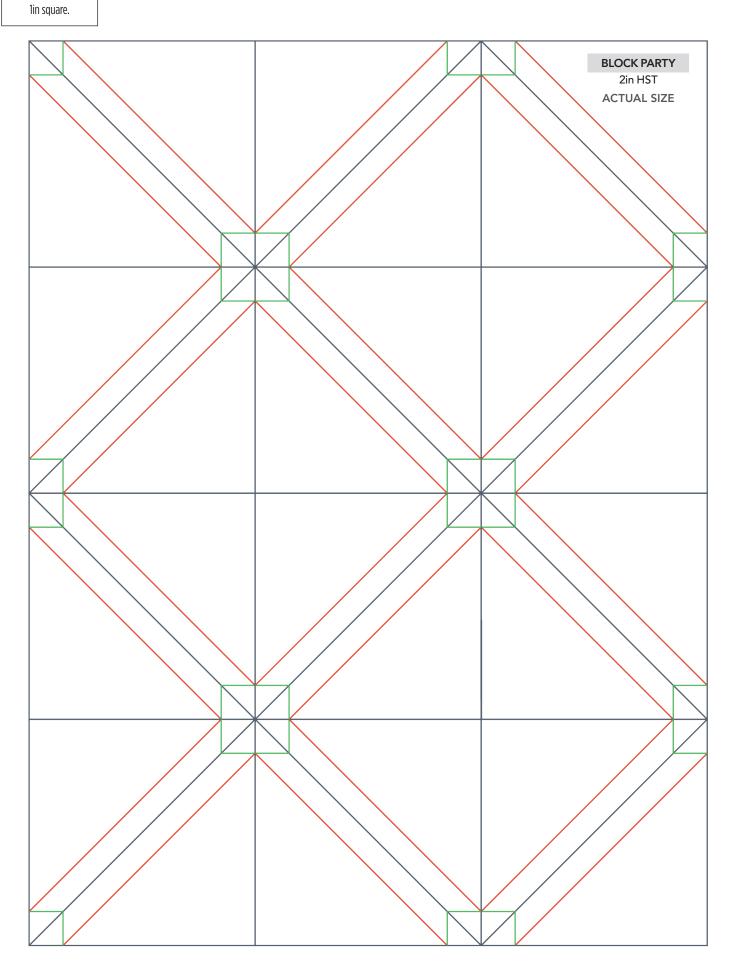

#### **BLOCK PARTY**

Template C
ACTUAL SIZE

PRINT AT 100% BLOCK PARTY When printed at 2¼in HST the correct size, this box will measure **ACTUAL SIZE** 1in square.