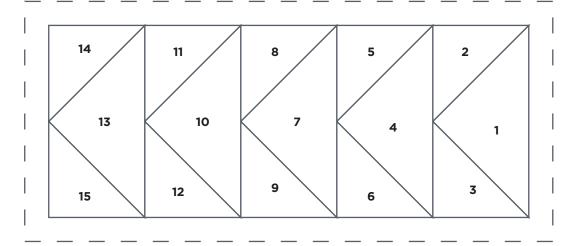

uare.







#### PRINT AT 100% When printed at the correct size, this box will measure



## PRINT AT 100% When printed at the correct size, this box will measure 1in square.

#### BLOCK PARTY

Economy Block
ACTUAL SIZE





#### **BLOCK PARTY**

Template A

ACTUAL SIZE



PRINT AT 100%
When printed at the correct size, this box will measure lin square.



#### **BLOCK PARTY**

Template B
ACTUAL SIZE



PRINT AT 100%
When printed at the correct size, this box will measure 1in square.



#### **BLOCK PARTY**

Template C
ACTUAL SIZE



PRINT AT 100% BLOCK PARTY When printed at 2¼in HST the correct size, this box will measure **ACTUAL SIZE** 1in square.

#### PRINT AT 100% When printed at the correct size, this box will measure lin square.



#### BLOCK PARTY

Goose Template A

ACTUAL SIZE



# Rect backers Back to b

#### BLOCK PARTY

Goose Template B
ACTUAL SIZE

#### TRY 3 ISSUES FOR £5!

www.buysubscriptions.com/LPDL20

PRINT AT 100%

When printed at the correct size, this box will measure 1in square.



#### PRINT REMIX

FPP Template ACTUAL SIZE