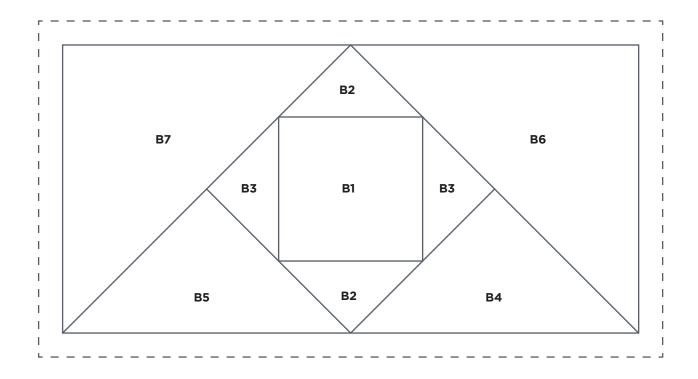

#### **BLOCK PARTY**

Template B
ACTUAL SIZE

PRINT AT 100%
When printed at the correct size, this box will measure 1in square.

#### **BLOCK PARTY**

Template C
ACTUAL SIZE

PRINT AT 100% BLOCK PARTY When printed at 2¼in HST the correct size, this box will measure **ACTUAL SIZE** 1in square.