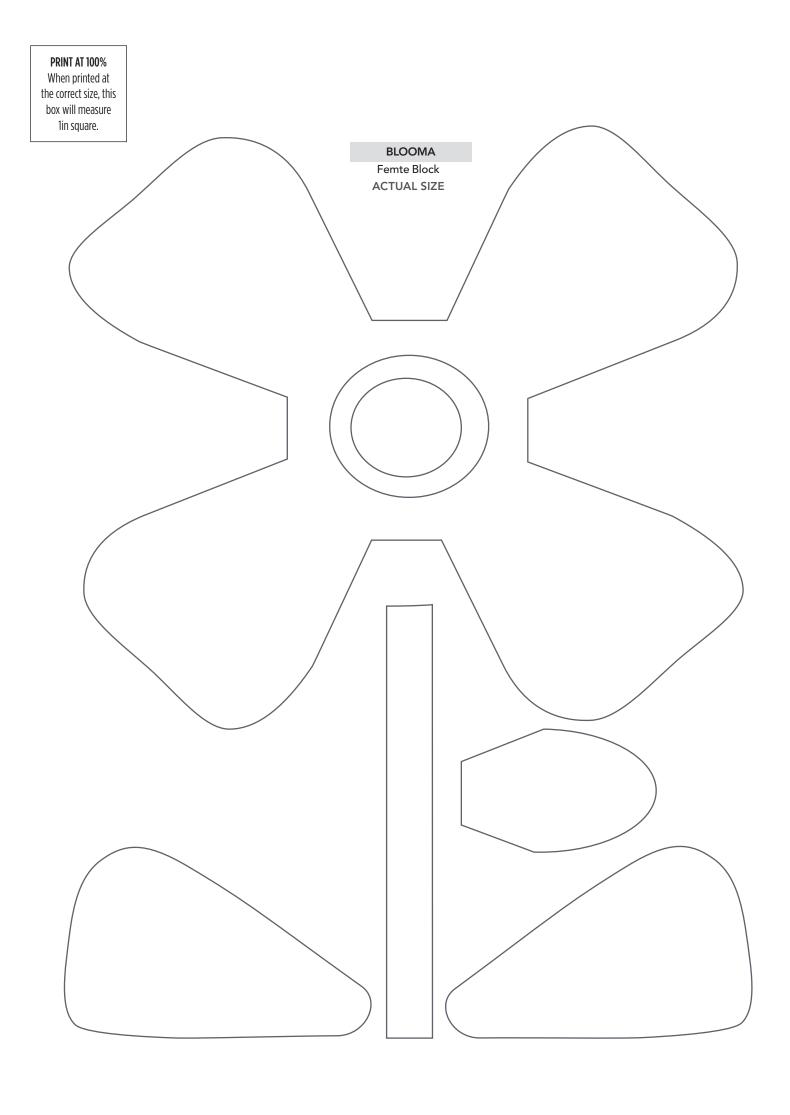

#### PRINT AT 100%

When printed at the correct size, this box will measure 1in square.