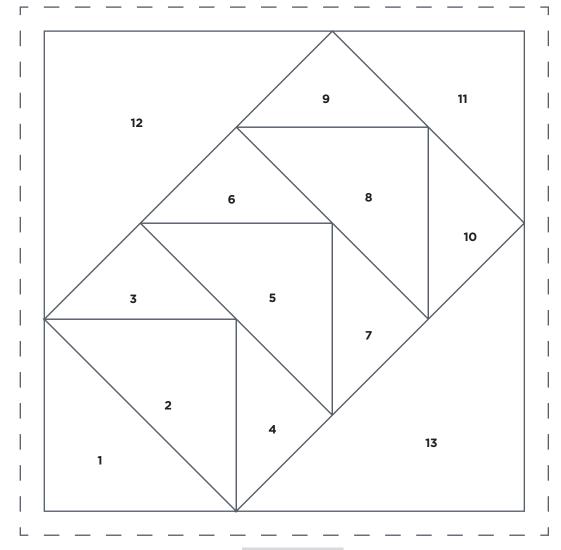

d at the correct size, this box will measure 1in square.







#### PRINT AT 100% When printed at the correct size, this box will measure



## PRINT AT 100% When printed at the correct size, this box will measure 1in square.

#### BLOCK PARTY

Economy Block
ACTUAL SIZE





#### **BLOCK PARTY**

Template A

ACTUAL SIZE



PRINT AT 100%
When printed at the correct size, this box will measure lin square.



#### **BLOCK PARTY**

Template B
ACTUAL SIZE



PRINT AT 100%
When printed at the correct size, this box will measure 1in square.



#### **BLOCK PARTY**

Template C
ACTUAL SIZE



PRINT AT 100% BLOCK PARTY When printed at 2¼in HST the correct size, this box will measure **ACTUAL SIZE** 1in square.

#### PRINT AT 100% When printed at the correct size, this box will measure lin square.



#### BLOCK PARTY

Goose Template A

ACTUAL SIZE



# Rect backers Back to b

#### BLOCK PARTY

Goose Template B
ACTUAL SIZE

#### TRY 3 ISSUES FOR £5!

www.buysubscriptions.com/LPDL20

PRINT AT 100%

When printed at the correct size, this box will measure 1in square.



#### PRINT REMIX

FPP Template ACTUAL SIZE