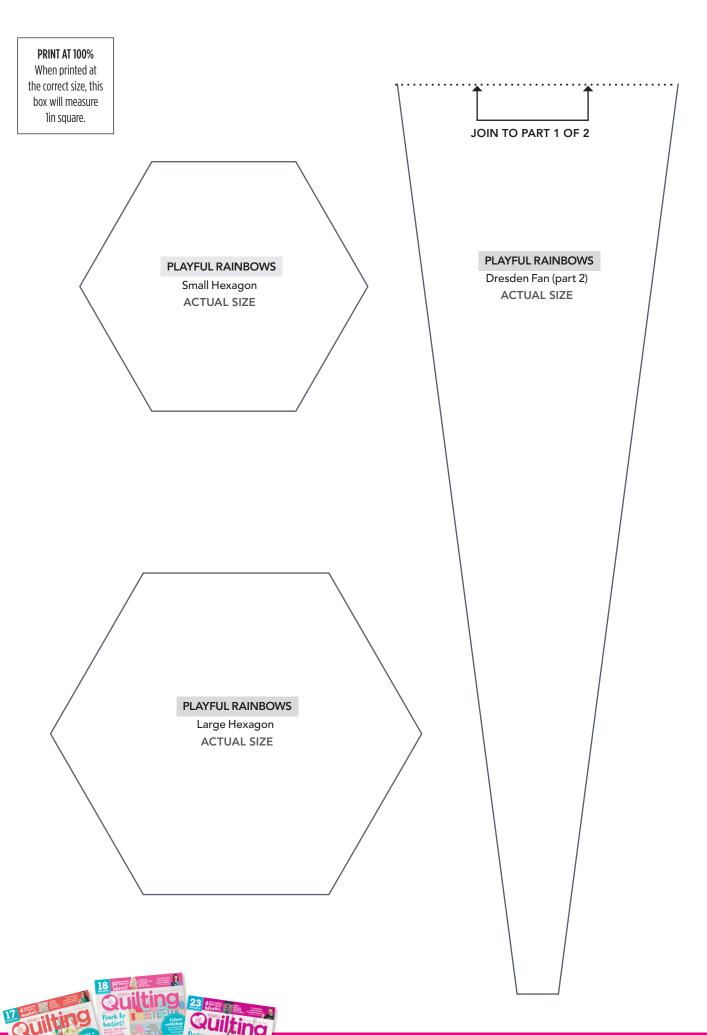

#### PRINT AT 100%

When printed at the correct size, this box will measure 1in square.