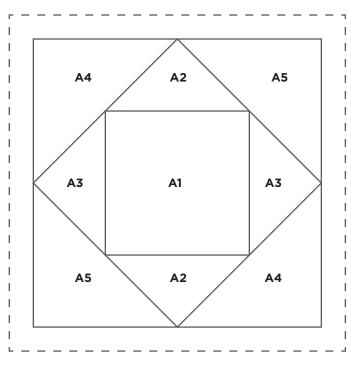

#### **BLOCK PARTY**

Template A

ACTUAL SIZE

PRINT AT 100%
When printed at the correct size, this box will measure lin square.

#### BLOCK PARTY

Goose Template A

ACTUAL SIZE

#### BLOCK PARTY

Goose Template B
ACTUAL SIZE