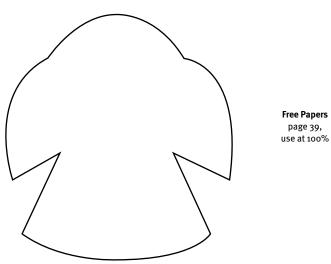

## Printables – Angel wings

page 8, use at 100%

Printables – Box card page 8, use at 200%

Cut \_\_\_\_\_ Mountain fold \_\_\_\_\_ Valley fold

Poinsettia Project page 20, use at 200%

80 Papercraft inspirations 81