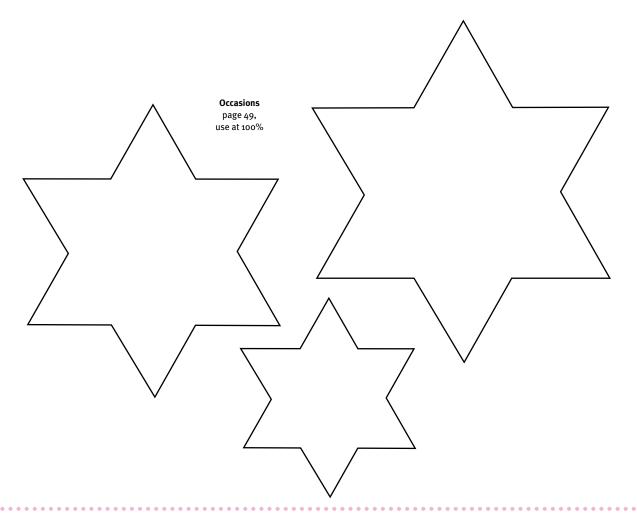

## Printables – Angel wings

page 8, use at 100%

Printables – Box card page 8, use at 200%

Cut \_\_\_\_\_ Mountain fold \_\_\_\_\_ Valley fold

Poinsettia Project page 20, use at 200%

80 Papercraft inspirations 81