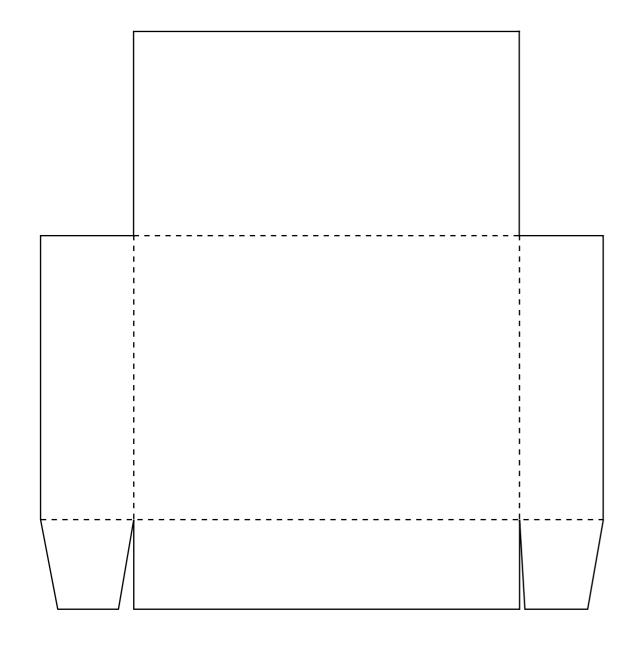

## Printables – Angel wings

page 8, use at 100%

Printables – Box card page 8, use at 200%

Cut \_\_\_\_\_ Mountain fold \_\_\_\_\_ Valley fold

Poinsettia Project page 20, use at 200%

80 Papercraft inspirations 81