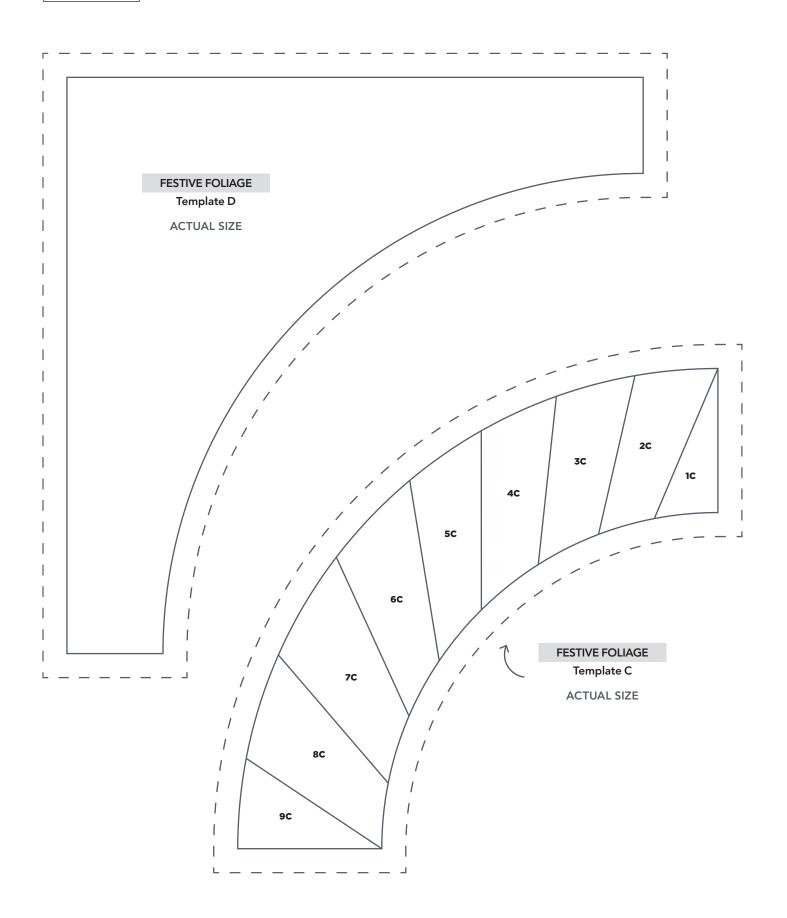

PRINT AT 100% When printed at the correct size, this box will measure lin square.

Thank you for making this project from Love Patchwork & Quilting. The copyright for these templates belongs to the designer of the project. Please don't re-sell or distribute their work without permission. Please do not make any part of the templates or instructions available to others through your website or a third party website, or copy it multiple times without our permission. Copyright law protects creative work and unauthorised copying is illegal. We appreciate your help.