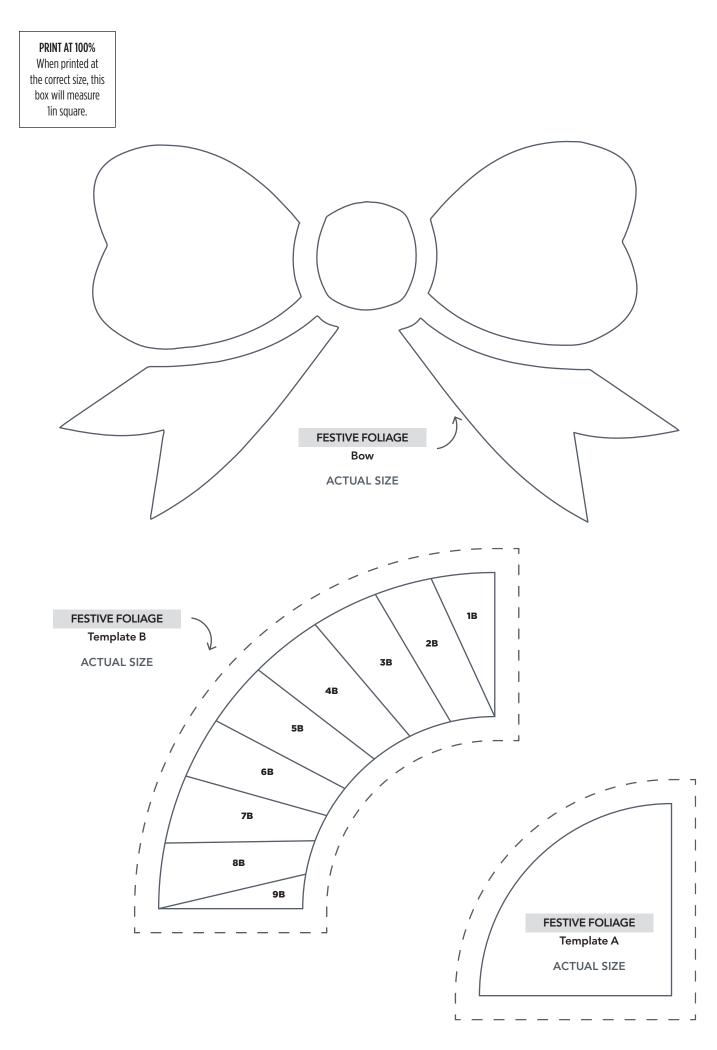

PRINT AT 100% When printed at the correct size, this box will measure lin square.

Thank you for making this project from Love Patchwork & Quilting. The copyright for these templates belongs to the designer of the project. Please don't re-sell or distribute their work without permission. Please do not make any part of the templates or instructions available to others through your website or a third party website, or copy it multiple times without our permission. Copyright law protects creative work and unauthorised copying is illegal. We appreciate your help.