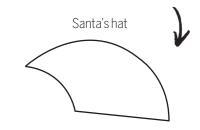

Trace or photocopy the templates at 100% (actual size) to make Clare Buswell's cheery snowman.

Back panel of letter box

**Crafting with kids** p54
Trace or photocopy the templates at 200% (double size) to make Sue Hughes' letter box, Santa Claus letter and 'Santa stop here' sign.