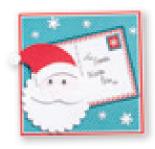

Trace or photocopy the templates at 100% (actual size) to make Clare Buswell's cheery snowman.

Back panel of letter box

**Crafting with kids** p54
Trace or photocopy the templates at 200% (double size) to make Sue Hughes' letter box, Santa Claus letter and 'Santa stop here' sign.