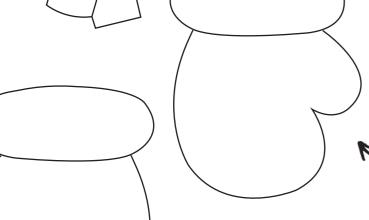

Trace or photocopy the templates at 100% (actual size) to make Clare Buswell's cheery snowman.

Back panel of letter box

**Crafting with kids** p54
Trace or photocopy the templates at 200% (double size) to make Sue Hughes' letter box, Santa Claus letter and 'Santa stop here' sign.