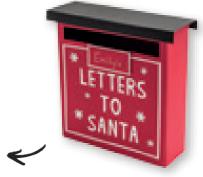

Trace or photocopy the templates at 100% (actual size) to make Clare Buswell's cheery snowman.

Back panel of letter box

**Crafting with kids** p54
Trace or photocopy the templates at 200% (double size) to make Sue Hughes' letter box, Santa Claus letter and 'Santa stop here' sign.