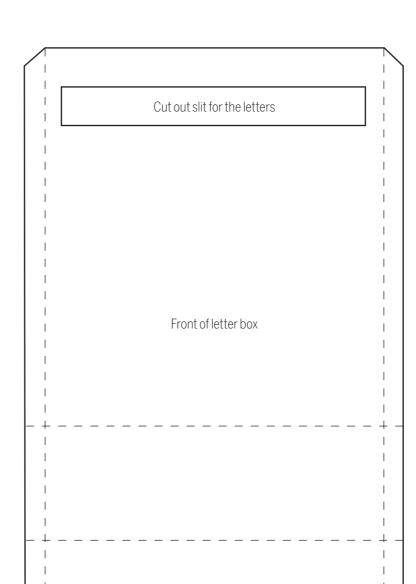

Trace or photocopy the templates at 100% (actual size) to make Clare Buswell's cheery snowman.

Back panel of letter box

**Crafting with kids** p54
Trace or photocopy the templates at 200% (double size) to make Sue Hughes' letter box, Santa Claus letter and 'Santa stop here' sign.