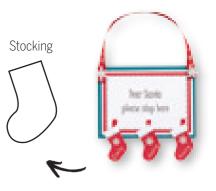

Trace or photocopy the templates at 100% (actual size) to make Clare Buswell's cheery snowman.

Back panel of letter box

**Crafting with kids** p54
Trace or photocopy the templates at 200% (double size) to make Sue Hughes' letter box, Santa Claus letter and 'Santa stop here' sign.