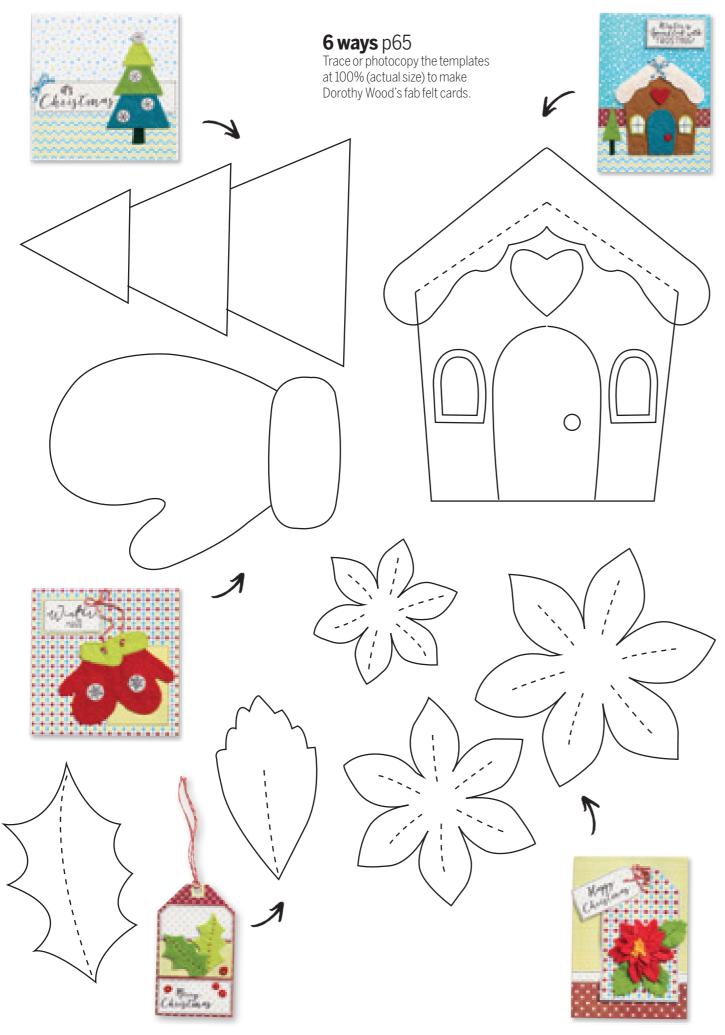

## Templates

for free from www.card makingandpaper Craft.com

Photocopy and cut out these templates, or download and print them from our website, and use to make this issue's projects

**3 ideas** p47 Trace or photocopy the template at 200% (double size) to make Sarah-Jane Rae's snow globe card.