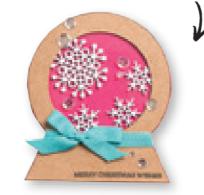

## Templates

for free from www.card makingandpaper Craft.com

Photocopy and cut out these templates, or download and print them from our website, and use to make this issue's projects

**3 ideas** p47 Trace or photocopy the template at 200% (double size) to make Sarah-Jane Rae's snow globe card.