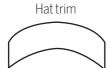

Trace or photocopy the templates at 100% (actual size) to make Clare Buswell's cheery snowman.

Back panel of letter box

**Crafting with kids** p54
Trace or photocopy the templates at 200% (double size) to make Sue Hughes' letter box, Santa Claus letter and 'Santa stop here' sign.