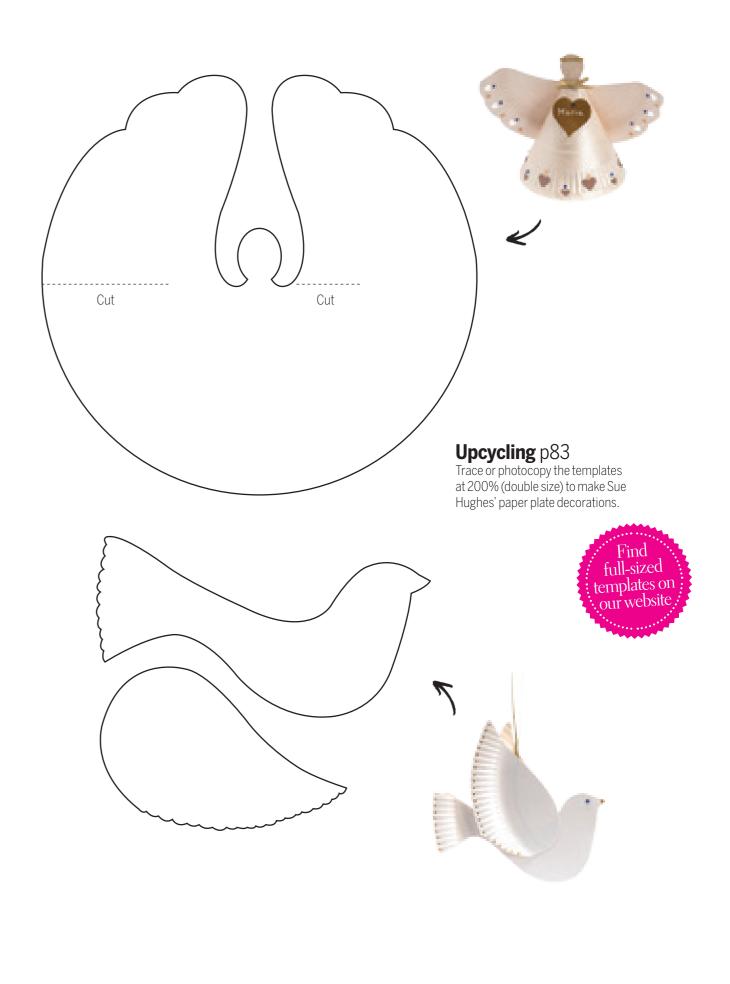

## Templates

for free from www.card makingandpaper Craft.com

Photocopy and cut out these templates, or download and print them from our website, and use to make this issue's projects

**3 ideas** p47 Trace or photocopy the template at 200% (double size) to make Sarah-Jane Rae's snow globe card.