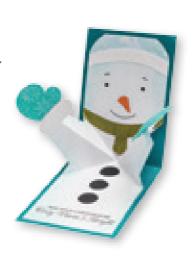

Trace or photocopy the templates at 100% (actual size) to make Clare Buswell's cheery snowman.

Back panel of letter box

**Crafting with kids** p54
Trace or photocopy the templates at 200% (double size) to make Sue Hughes' letter box, Santa Claus letter and 'Santa stop here' sign.