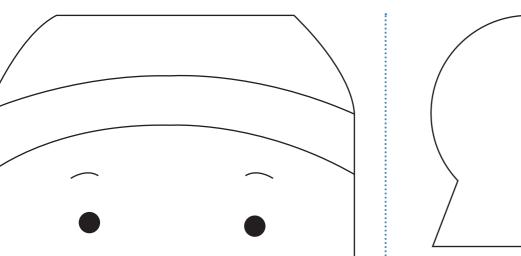

Trace or photocopy the templates at 100% (actual size) to make Clare Buswell's cheery snowman.

Back panel of letter box

**Crafting with kids** p54
Trace or photocopy the templates at 200% (double size) to make Sue Hughes' letter box, Santa Claus letter and 'Santa stop here' sign.