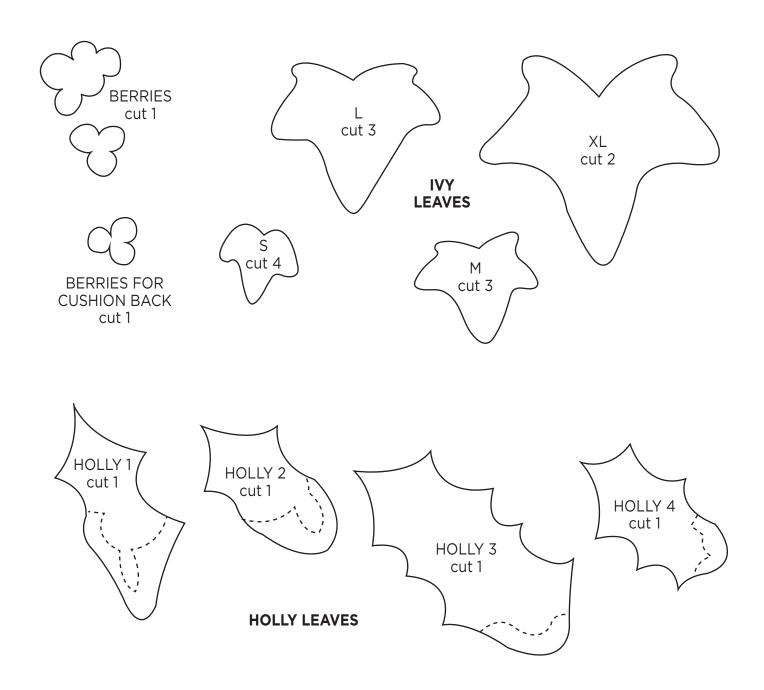

#### POSITIONING TEMPLATE AND APPLIQUÉ TEMPLATES

APPLIQUÉ TEMPLATES ACTUAL SIZE PLEASE NOTE: Appliqué templates are reversed and do NOT include seam allowances.

When printed at the correct size, this box will measure 1in / 26mm square

## HOPPING THROUGH THE HOLLY

Victoria Carrington page 73