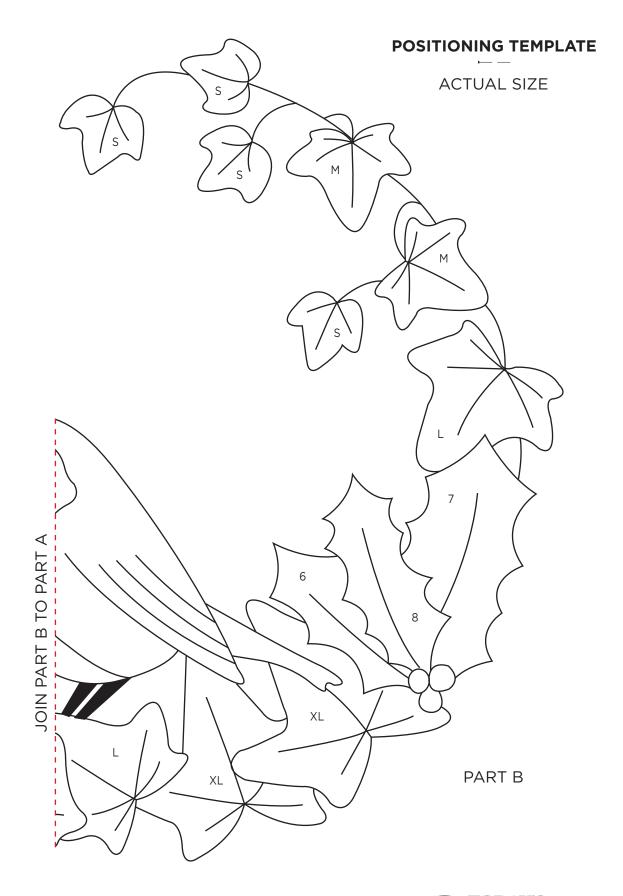

# **POSITIONING TEMPLATE ACTUAL SIZE** JOIN PART A TO PART 3 5 PART A

When printed at the correct size, this box will measure 1in / 26mm square

### HOPPING THROUGH THE HOLLY

Victoria Carrington page 73

When printed at the correct size, this box will measure lin / 26mm square

### HOPPING THROUGH THE HOLLY

Victoria Carrington page 73