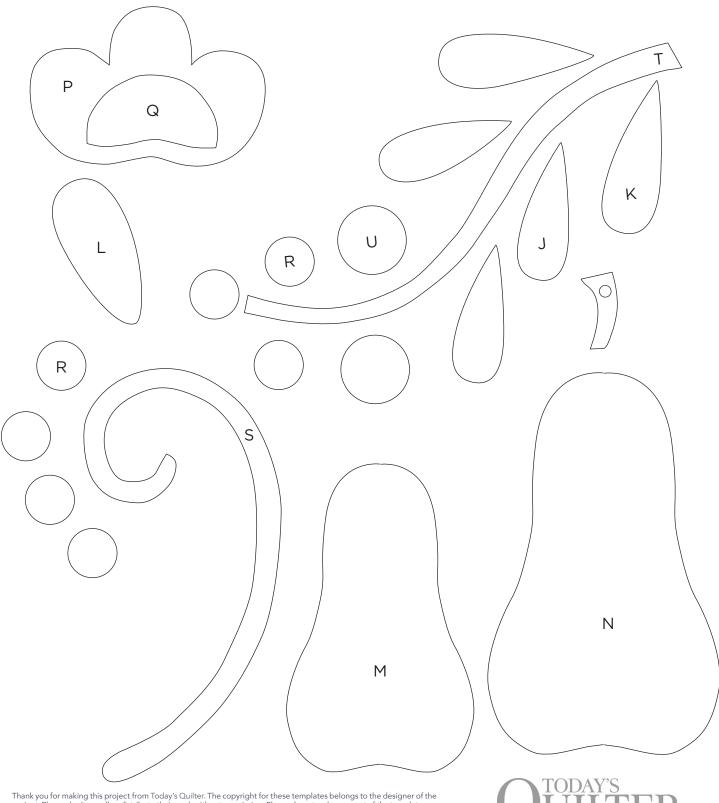

## PARTRIDGE IN A PEAR TREE

Allison Richter page 58

#### **APPLIQUÉ TEMPLATES**

#### **ACTUAL SIZE**

PLEASE NOTE: Appliqué templates do NOT include seam allowances. Templates mirror when traced. For 'T' branch make one left and one right facing

Thank you for making this project from Today's Quilter. The copyright for these templates belongs to the designer of the project. Please don't re-sell or distribute their work without permission. Please do not make any part of the templates or instructions available to others through your website or a third party website, or copy it multiple times without our permission. Copyright law protects creative work and unauthorised copying is illegal. We appreciate your help.