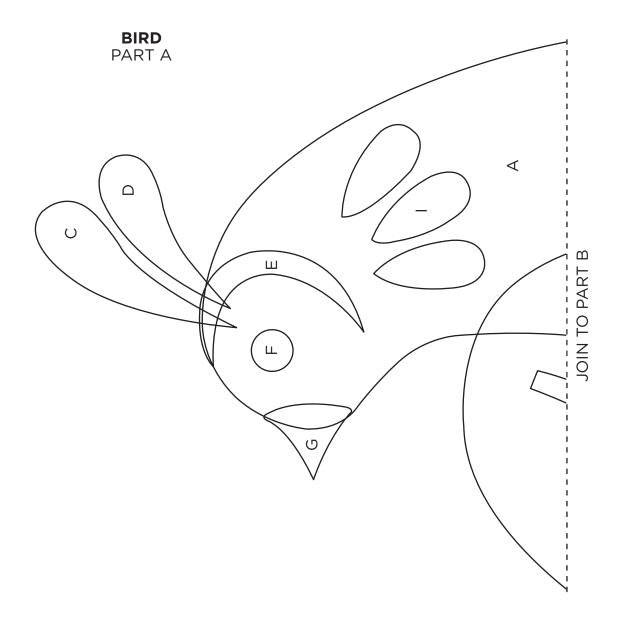

### PARTRIDGE IN A PEAR TREE Allison Richter page 58

#### **APPLIQUÉ TEMPLATES**

#### **ACTUAL SIZE**

PLEASE NOTE: Appliqué templates do NOT include seam allowances. Templates mirror when traced. For left facing bird, trace from the *wrong side* 