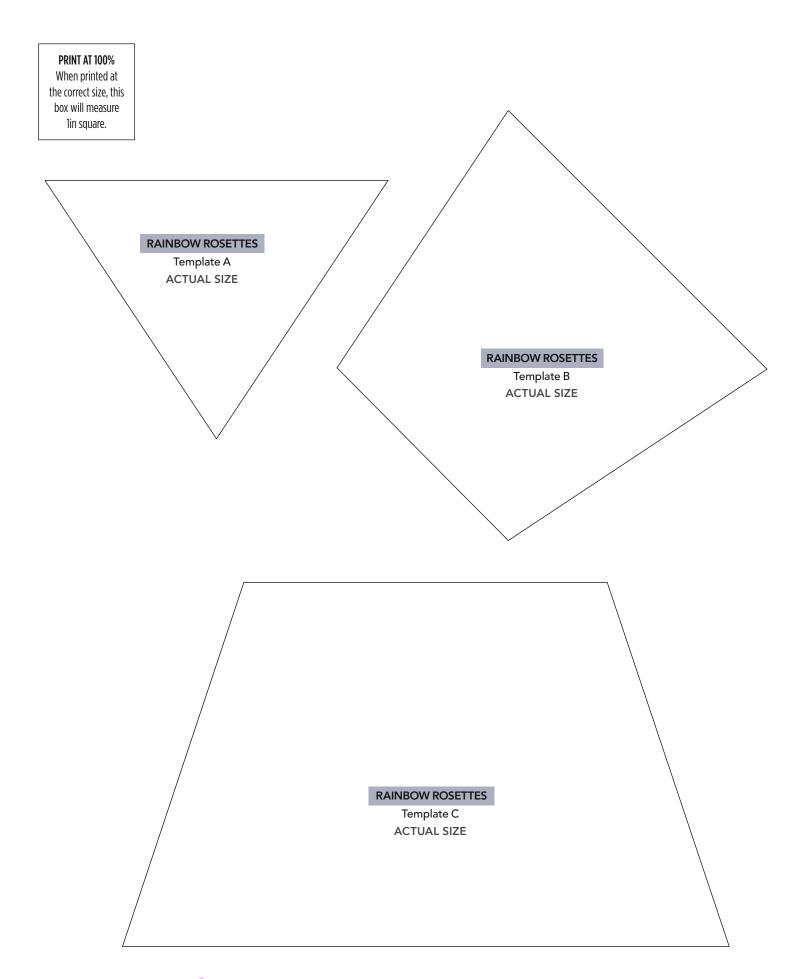

#### PRINT AT 100%

When printed at the correct size, this box will measure 1in square.