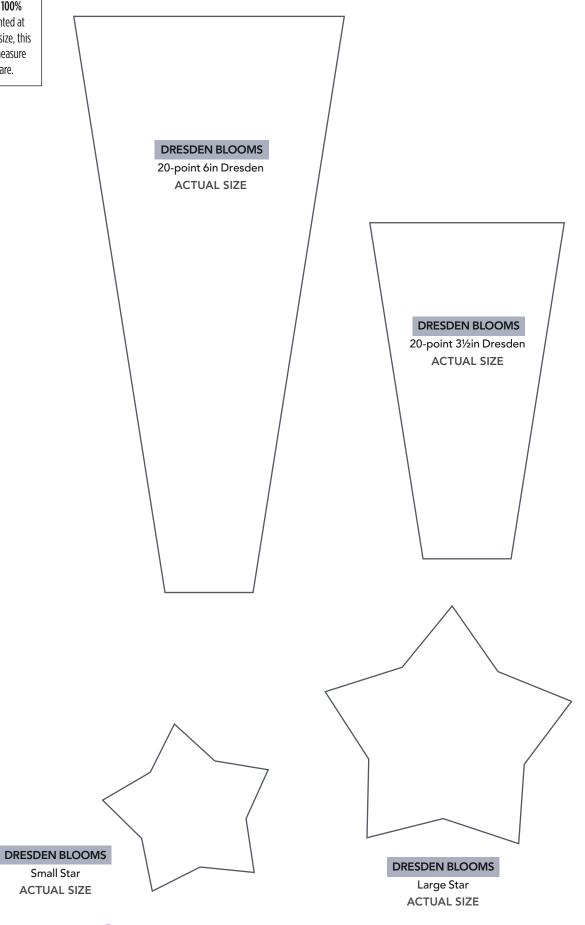

# TEMPLATES Issue 93

**PRINT AT 100%** 





### PRINT AT 100% When printed at the correct size, this box will measure 1in square. DRESDEN BLOOMS 10-point 4½in Dresden **ACTUAL SIZE** DRESDEN BLOOMS 10-point 3½in Dresden **ACTUAL SIZE** DRESDEN BLOOMS DRESDEN BLOOMS 10-point 2½in Dresden 10-point 2in Dresden ACTUAL SIZE **ACTUAL SIZE**



## PRINT AT 100% When printed at the correct size, this box will measure lin square.





TRY 3 ISSUES FOR £5!

www.buysubscriptions.com/LPDL20









#### PRINT AT 100%

When printed at the correct size, this box will measure 1in square.





#### PRINT AT 100% When printed at the correct size, this box will measure





Flower and Circles ACTUAL SIZE

## TRY 3 ISSUES FOR £5! www.buysubscriptions.com/LPDL20