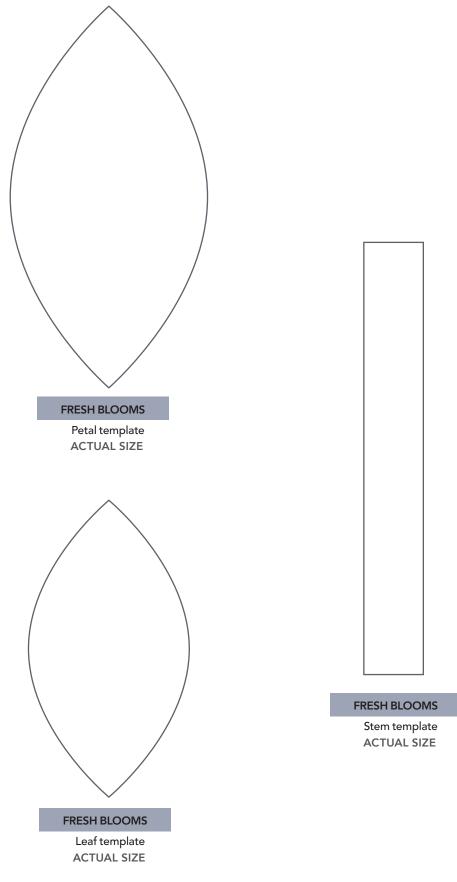

## TEMPLATES Issue 108

PRINT AT 100%

Love Patchwork & Quilting. The copyright for these templates belongs to the designer of the project. Please don't re-sell or distribute their work without permission. Please do not make any part of the templates or instructions available to others through your website or a third party website, or copy it multiple times without our permission. Copyright law protects creative work and unauthorised copying is illegal. We appreciate your help.

## PRINT AT 100% When printed at the correct size, this box will measure 1in square.