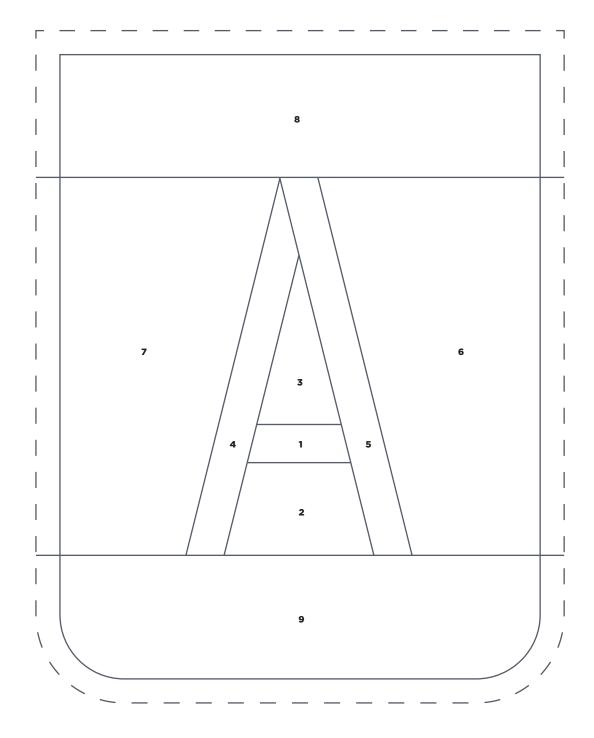

PRINT AT 100% When printed at the correct size, this box will measure lin square.





PRINT AT 100% When printed at the correct size, this box will measure 1in square.





PRINT AT 100%
When printed at the correct size, this box will measure 1in square.



PRINT AT 100% When printed at the correct size, this box will measure lin square.





PRINT AT 100%
When printed at the correct size, this box will measure 1in square.





PRINT AT 100%
When printed at the correct size, this box will measure 1in square.

BEE BUNTING
Letter 'E'
ACTUAL SIZE

| г — — — — — |    |   |     |
|-------------|----|---|-----|
|             |    |   |     |
|             |    |   |     |
|             | 9  |   |     |
|             |    |   |     |
|             |    |   |     |
|             | 5  |   |     |
|             |    | 1 |     |
|             |    |   |     |
|             | 4  |   |     |
|             |    |   |     |
|             |    |   |     |
| 8           | 1