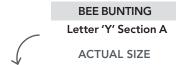

PRINT AT 100% When printed at the correct size, this box will measure lin square.





PRINT AT 100% When printed at the correct size, this box will measure 1in square.





PRINT AT 100%
When printed at the correct size, this box will measure 1in square.



PRINT AT 100% When printed at the correct size, this box will measure lin square.





PRINT AT 100%
When printed at the correct size, this box will measure 1in square.





PRINT AT 100%
When printed at the correct size, this box will measure 1in square.

BEE BUNTING
Letter 'E'
ACTUAL SIZE

| г — — — — — |    |   |     |
|-------------|----|---|-----|
|             |    |   |     |
|             |    |   |     |
|             | 9  |   |     |
|             |    |   |     |
|             |    |   |     |
|             | 5  |   |     |
|             |    | 1 |     |
|             |    |   |     |
|             | 4  |   |     |
|             |    |   |     |
|             |    |   |     |
| 8           | 1  | 6 | 7   |
|             |    | - |     |
|             |    |   |     |
|             | 2  |   |     |
|             | _  |   |     |
|             |    |   |     |
|