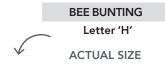

BEE BUNTING
Letter 'E'
ACTUAL SIZE

| г — — — — — |    |   |     |
|-------------|----|---|-----|
|             |    |   |     |
|             |    |   |     |
|             | 9  |   |     |
|             |    |   |     |
|             |    |   |     |
|             | 5  |   |     |
|             |    | 1 |     |
|             |    |   |     |
|             | 4  |   |     |
|             |    |   |     |
|             |    |   |     |
| 8           | 1  | 6 | 7   |
|             |    | - |     |
|             |    |   |     |
|             | 2  |   |     |
|             | _  |   |     |
|             |    |   |     |
|             |    | - |     |
|             | 3  |   |     |
|             |    |   |     |
|             |    |   |     |
| ' (         | 10 |   |     |
| ' \         |    |   | / . |
|             |    |   | /_/ |
| ` — — —     |    |   | ′   |