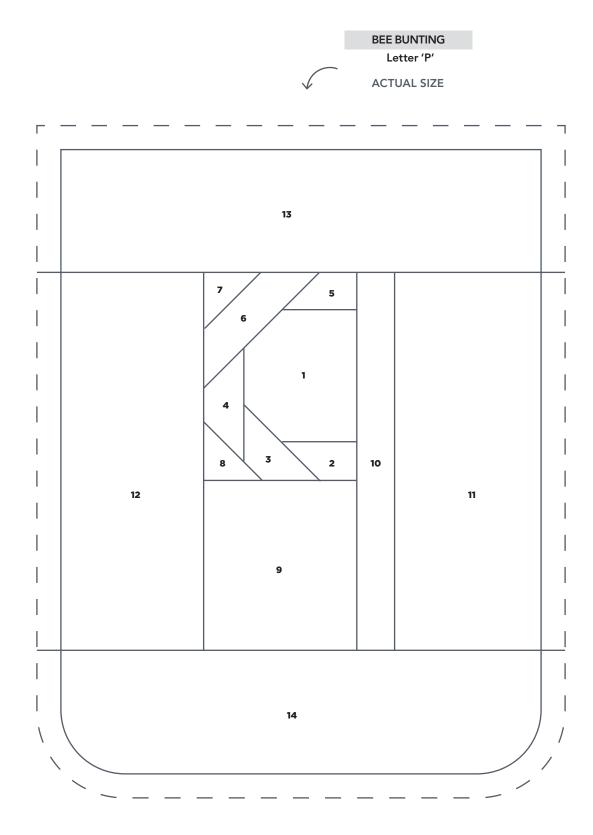

PRINT AT 100% When printed at the correct size, this box will measure lin square.





PRINT AT 100% When printed at the correct size, this box will measure 1in square.





PRINT AT 100%
When printed at the correct size, this box will measure 1in square.



PRINT AT 100% When printed at the correct size, this box will measure lin square.





PRINT AT 100%
When printed at the correct size, this box will measure 1in square.





PRINT AT 100%
When printed at the correct size, this box will measure 1in square.

BEE BUNTING
Letter 'E'
ACTUAL SIZE

| г — — — — — |    |   |     |
|-------------|----|---|-----|
|             |    |   |     |
|             |    |   |     |
|             | 9  |   |     |
|             |    |   |     |
|             |    |   |     |
|             | 5  |   |     |
|             |    | 1 |     |
|             |    |   |     |
|             | 4  |   |     |
|             |    |   |     |
|             |    |   |     |
| 8           | 1  | 6 | 7   |
|             |    | - |     |
|             |    |   |     |
|