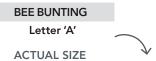

PRINT AT 100% When printed at the correct size, this box will measure lin square.





PRINT AT 100% When printed at the correct size, this box will measure 1in square.





PRINT AT 100%
When printed at the correct size, this box will measure 1in square.



PRINT AT 100% When printed at the correct size, this box will measure lin square.





PRINT AT 100%
When printed at the correct size, this box will measure 1in square.





PRINT AT 100%
When printed at the correct size, this box will measure 1in square.

BEE BUNTING
Letter 'E'
ACTUAL SIZE

| г — — — — — |    |   |     |
|-------------|----|---|-----|
|             |    |   |     |
|             |    |   |     |
|             | 9  |   |     |
|             |    |   |     |
|             |    |   |     |
|             | 5  |   |     |
|             |    | 1 |     |
|             |    |   |     |
|             | 4  |   |     |
|             |    |   |     |
|             |    |   |     |
| 8           |