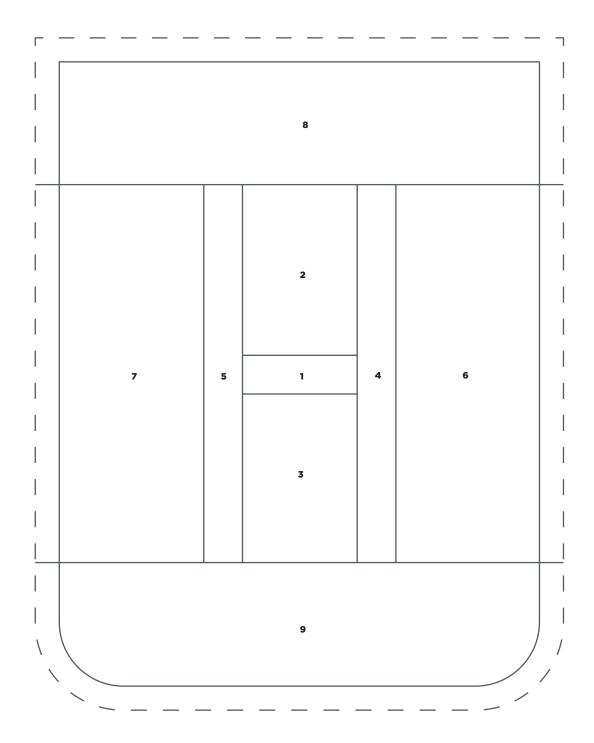

BEE BUNTING
Letter 'E'
ACTUAL SIZE

| г — — — — — |    |   |     |
|-------------|----|---|-----|
|             |    |   |     |
|             |    |   |     |
|             | 9  |   |     |
|             |    |   |     |
|             |    |   |     |
|             | 5  |   |     |
|             |    | 1 |     |
|             |    |   |     |
|             | 4  |   |     |
|             |    |   |     |
|             |    |   |     |
| 8           | 1  | 6 | 7   |
|             |    | - |     |
|             |    |   |     |
|             | 2  |   |     |
|             | _  |   |     |
|             |    |   |     |
|             |    | - |     |
|             | 3  |   |     |
|             |    |   |     |
|             |    |   |     |
| ' (         | 10 |   |     |
| ' \         |    |   | / . |
|             |    |   | /_/ |
| ` — — —     |    |   | ′   |