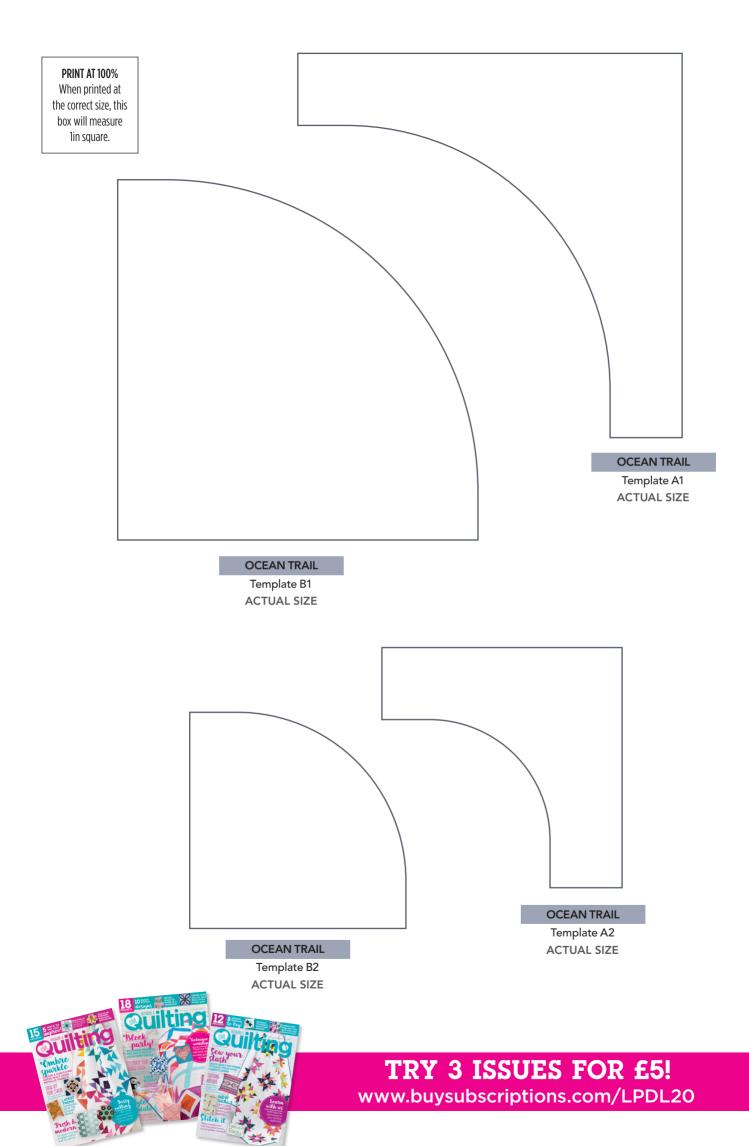

## TRY 3 ISSUES FOR £5! www.buysubscriptions.com/LPDL20

PRINT AT 100% When printed at the correct size, this box will measure lin square.

ACTUAL SIZE

TRY 3 ISSUES FOR £5! www.buysubscriptions.com/LPDL20