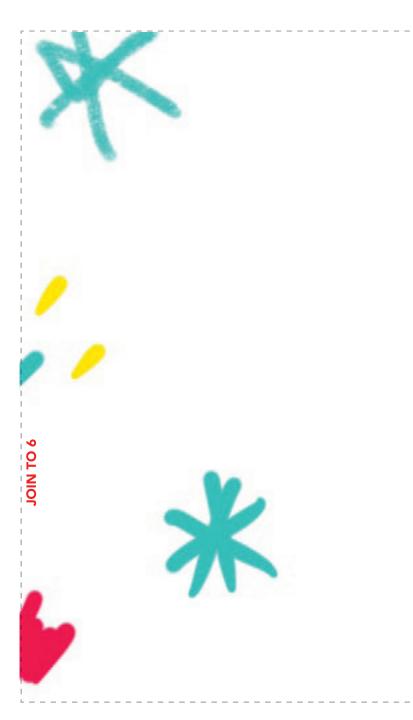

## **UPCYCLED DENIM JACKET**

BY POLINA OSHU PAGE 14

Thank you for making this project from Mollie Makes. We have requested specific permission from designers so that you can recreate and sell selected projects from this issue on the following conditions. Just look for this icon. It you can individually hand-make as many as you wish of our labelled projects, to sell either for yourself, your local event or to raise money for charity. You cannot sell in shops (online or otherwise) and you cannot go into mass production, which means you cannot manufacture in large quantities, especially by machine. Selling photocopies of any part of this magazine, its kits or supplements is prohibited. We don't mind if you make a copy of the templates for a friend but please do not make any part of the templates or instructions available to others through your website or a third party website, or copy it multiple times without our permission. Please respect one another's copyright.