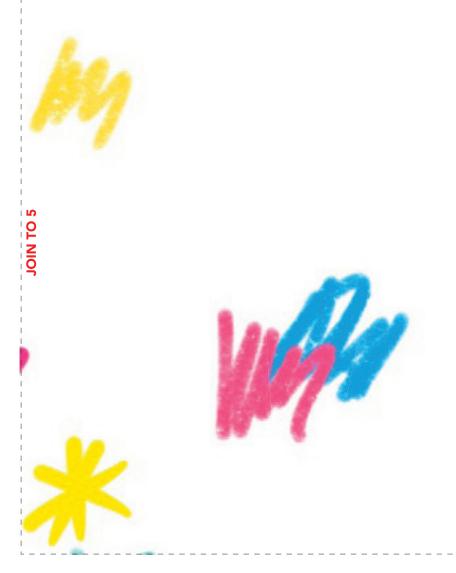

## **UPCYCLED DENIM JACKET**

BY POLINA OSHU PAGE 14

Thank you for making this project from Mollie Makes. We have requested specific permission from designers so that you can recreate and sell selected projects from this issue on the following conditions. Just look for this icon. It you can individually hand-make as many as you wish of our labelled projects, to sell either for yourself, your local event or to raise money for charity. You cannot sell in shops (online or otherwise) and you cannot go into mass production, which means you cannot manufacture in large quantities, especially by machine. Selling photocopies of any part of this magazine, its kits or supplements is prohibited. We don't mind if you make a copy of the templates for a friend but please do not make any part of the templates or instructions available to others through your website or a third party website, or copy it multiple times without our permission. Please respect one another's copyright.