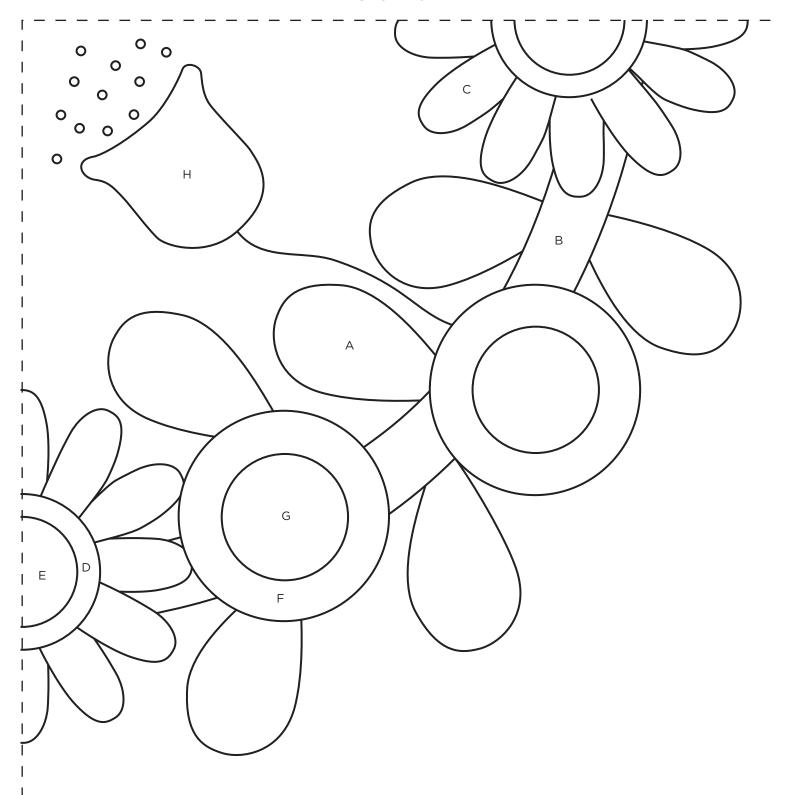

## **FLORAL WREATH PATTERN**

**ACTUAL SIZE** 

When printed at the correct size, this box will measure lin / 26mm square