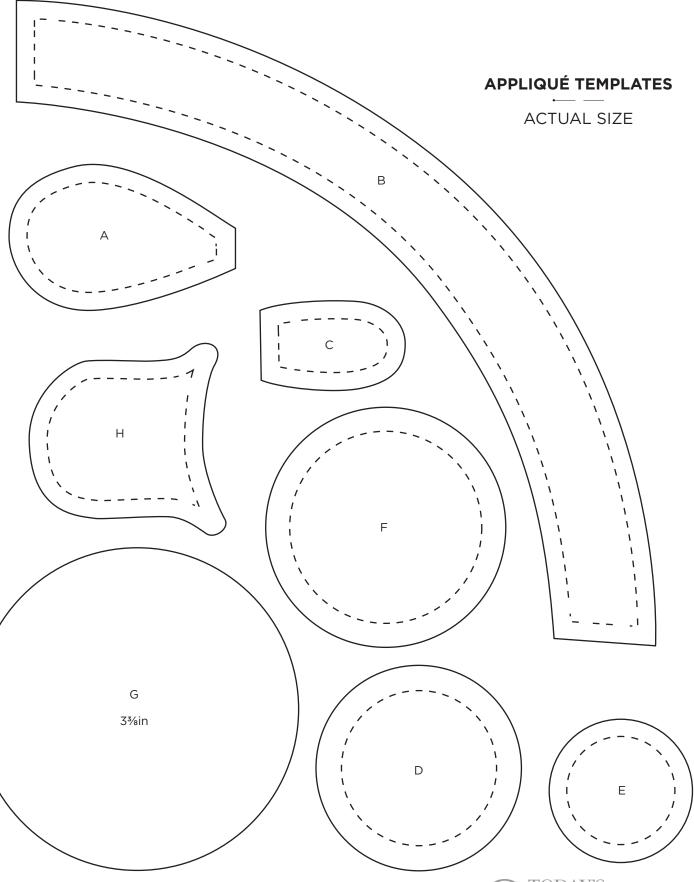

## **FLORAL WREATH PATTERN**

**ACTUAL SIZE** 

When printed at the correct size, this box will measure lin / 26mm square