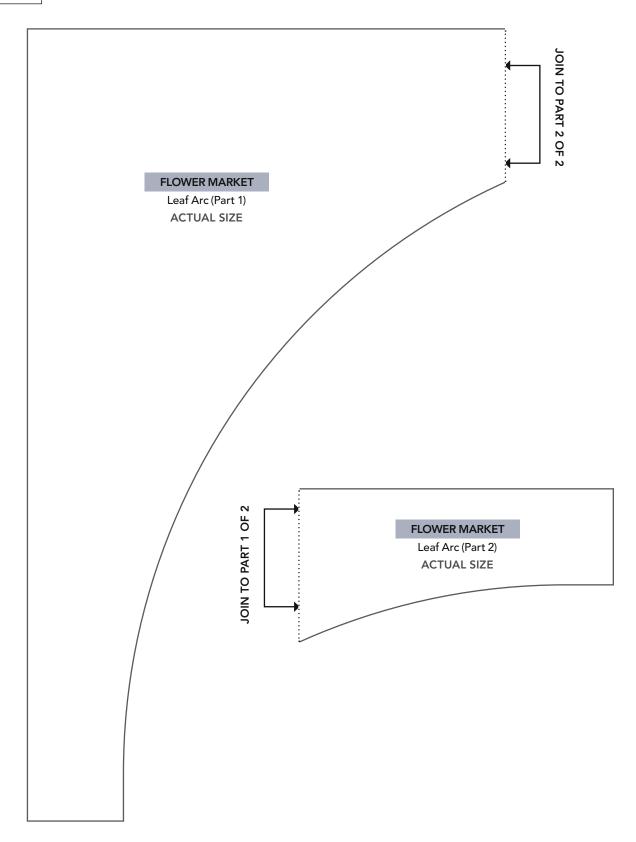

# TEMPLATES Issue 102

**PRINT AT 100%** 





#### PRINT AT 100%





#### PRINT AT 100%





#### $\mathbf{PRINT}\,\mathbf{AT}\,\mathbf{100\%}$





#### PRINT AT 100% When printed at

the correct size, this box will measure lin square.





### PRINT AT 100%





PRINT AT 100% When printed at the correct size, this box will measure

1in square.









PRINT AT 100% When printed at the correct size, this box will measure 1in square.

10B 10A 98/ **7B** 4B 3B 7 8 12A **4**A 5**A** 11B **2**A 12B 13B 14B 15B **3**A 16B 11A 19B

HOME SWEET HOME
Templates A and B
ACTUAL SIZE

PRINT AT 100% When printed at the correct size, this box will measure **6**D 1in square. 10C 4D 3D 2**D** 75/ 2C HOME SWEET HOME
Templates C and D
ACTUAL SIZE 12D ₽ 40 ದ 3C **7**D 90 8**D** 90 110 **11**D

## PRINT AT 100% When printed at the correct size, this box will measure 1in square. JOIN TO PART 2 OF