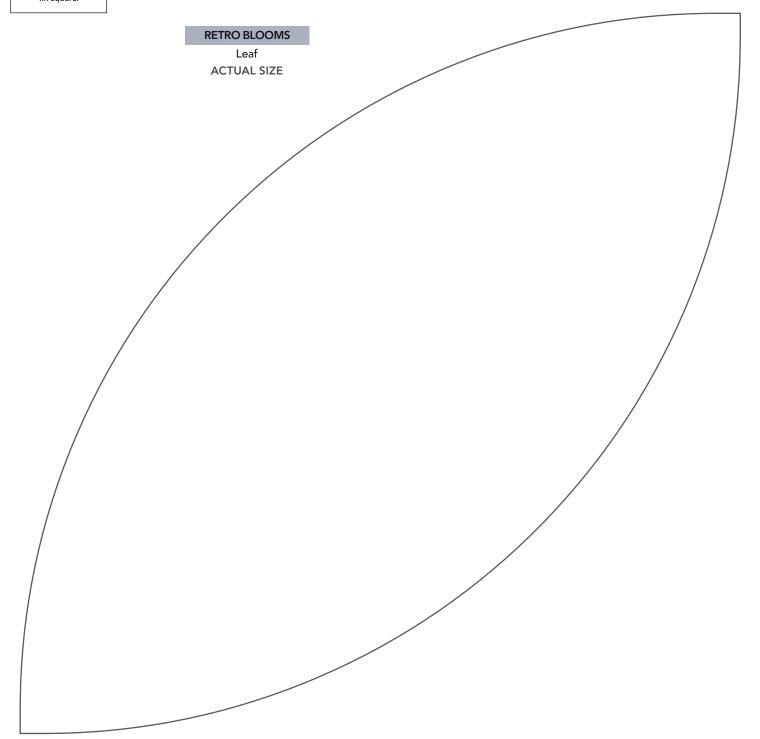

# TEMPLATES Issue 102

**PRINT AT 100%** 





#### PRINT AT 100%





#### PRINT AT 100%





#### $\mathbf{PRINT}\,\mathbf{AT}\,\mathbf{100\%}$





#### PRINT AT 100% When printed at

the correct size, this box will measure lin square.





### PRINT AT 100%





PRINT AT 100% When printed at the correct size, this box will measure

1in square.









PRINT AT 100% When printed at the correct size, this box will measure 1in square.

10B 10A 98/ **7B** 4B 3B 7 8 12A **4**A 5**A** 11B **2**A 12B 13B 14B 15B **3**A 16B 11A 19B

HOME SWEET HOME
Templates A and B
ACTUAL SIZE

PRINT AT 100% When printed at the correct size, this box will measure **6**D 1in square. 10C 4D 3D 2**D** 75/ 2C HOME SWEET HOME
Templates C and D
ACTUAL SIZE 12D ₽ 40 ದ 3C **7**D 90 8**D** 90 110 **11**D

## PRINT AT 100% When printed at the correct size, this box will measure 1in square. JOIN TO PART 2 OF 6 CATCHING RAYS Background (Part 1) **ACTUAL SIZE**

TR