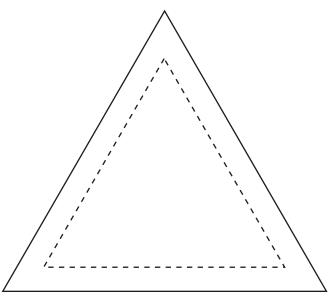

## TREE BLOCK TEMPLATES

ACTUAL SIZE PLEASE NOTE: Templates include seam allowances.

#### TREE BLOCK TEMPLATES

ACTUAL SIZE PLEASE NOTE: Templates include seam allowances.

FIELD CEDAR
TEMPLATE C

FIELD CEDAR
TEMPLATE A

Thank you for making this project from Today's Quilter. The copyright for these templates belongs to the designer of the project. Please don't re-sell or distribute their work without permission. Please do not make any part of the templates or instructions available to others through your website or a third party website, or copy it multiple times without our permission. Copyright law protects creative work and unauthorised copying is illegal. We appreciate your help.

### TREE BLOCK TEMPLATES

ACTUAL SIZE PLEASE NOTE: Templates include seam allowances.

## FIELD CEDAR TEMPLATE B REVERSED