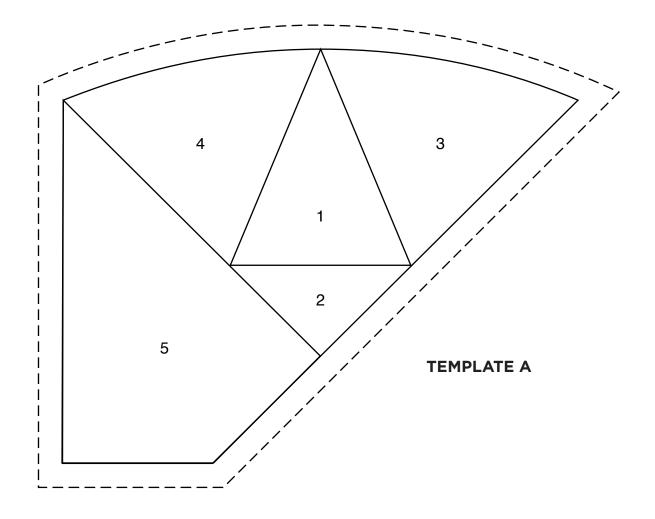

#### TREE BLOCK TEMPLATES

ACTUAL SIZE PLEASE NOTE: Templates include seam allowances.

FIELD CEDAR
TEMPLATE C

FIELD CEDAR
TEMPLATE A

Thank you for making this project from Today's Quilter. The copyright for these templates belongs to the designer of the project. Please don't re-sell or distribute their work without permission. Please do not make any part of the templates or instructions available to others through your website or a third party website, or copy it multiple times without our permission. Copyright law protects creative work and unauthorised copying is illegal. We appreciate your help.