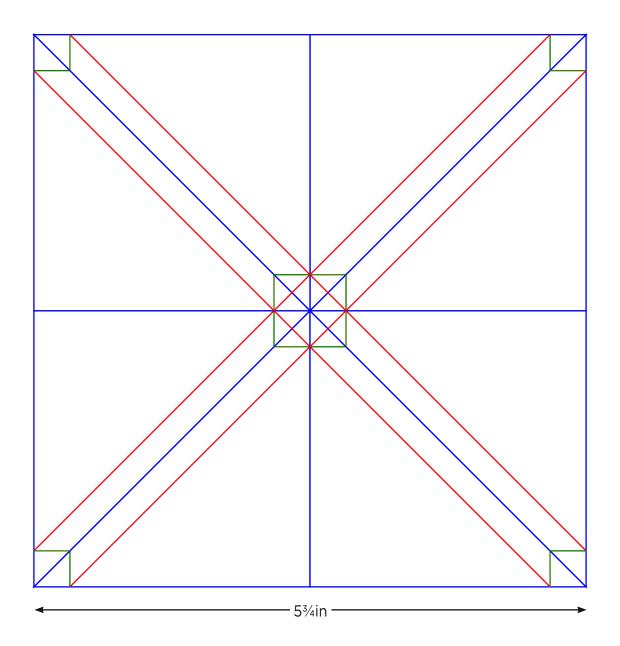

#### **BLOCK TEMPLATES**

ACTUAL SIZE
PLEASE NOTE: Templates DO
include seam allowances.

HALF-SQUARE TRIANGLES

5¾in