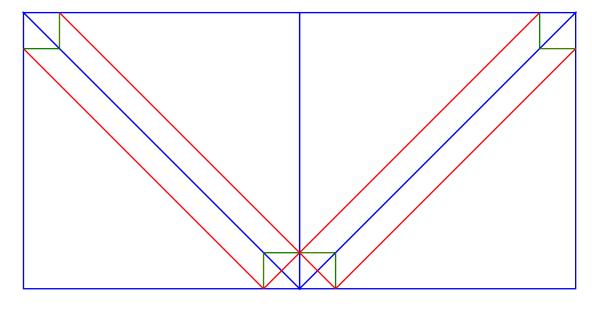

## **HALF-SQUARE TRIANGLES**

ACTUAL SIZE PLEASE NOTE: Templates DO include seam allowances.

KALEIDESCOPIC DELIGHT //Lynne Goldsworthy page 20 When printed at the correct size, this box will measure 1in / 26mm square **UNIT TEMPLATES ACTUAL SIZE** PLEASE NOTE: Templates DO include seam allowances.