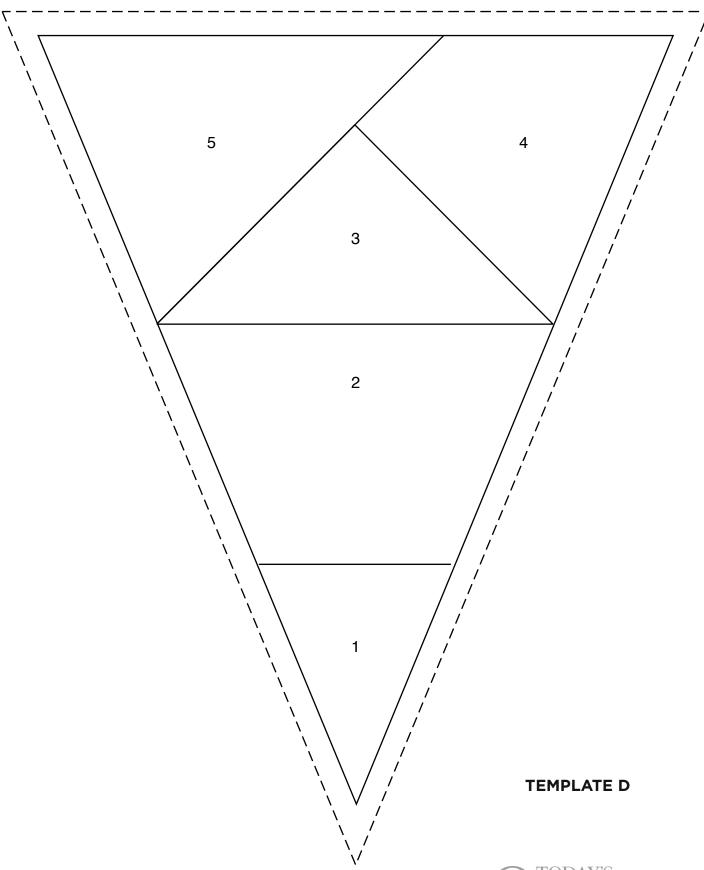

#### **BLOCK TEMPLATES**

ACTUAL SIZE
PLEASE NOTE: Templates DO
include seam allowances.

HALF-SQUARE TRIANGLES

5¾in

# CRIMSON COSMOS Lynne Goldsworthy page 04