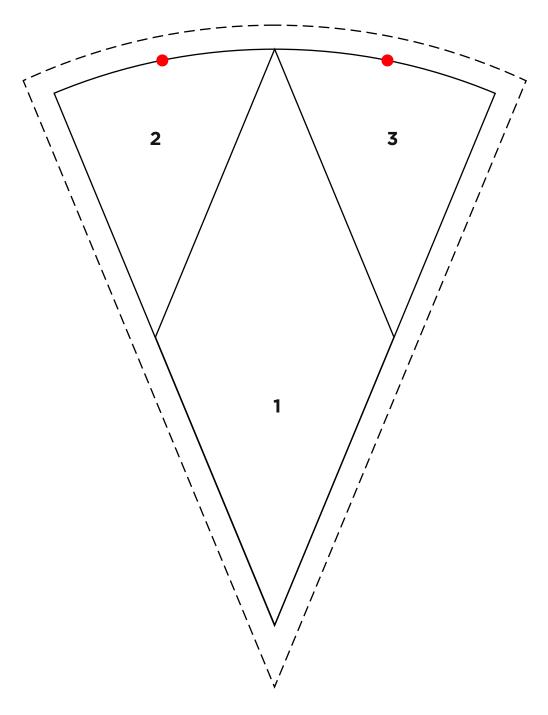

## **BLOCK TEMPLATES**

ACTUAL SIZE
PLEASE NOTE: Templates DO
include seam allowances.

Thank you for making this project from Today's Quilter. The copyright for these templates belongs to the designer of the project. Please don't re-sell or distribute their work without permission. Please do not make any part of the templates or instructions available to others through your website or a third party website, or copy it multiple times without our permission. Copyright law protects creative work and unauthorised copying is illegal. We appreciate your help.

#### **BLOCK TEMPLATES**

ACTUAL SIZE
PLEASE NOTE: Templates DO
include seam allowances.

HALF-SQUARE TRIANGLES

5¾in