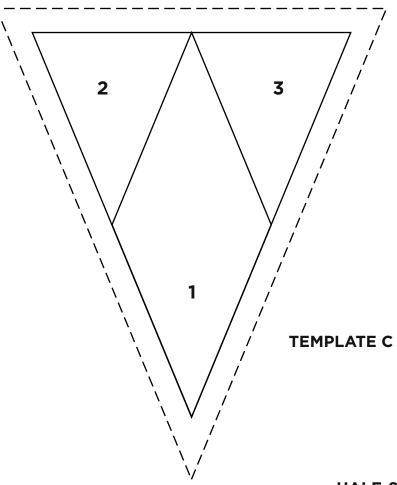

## **HALF-SQUARE TRIANGLES**

ACTUAL SIZE PLEASE NOTE: Templates DO include seam allowances.

KALEIDESCOPIC DELIGHT //Lynne Goldsworthy page 20 When printed at the correct size, this box will measure 1in / 26mm square **UNIT TEMPLATES ACTUAL SIZE** PLEASE NOTE: Templates DO include seam allowances.