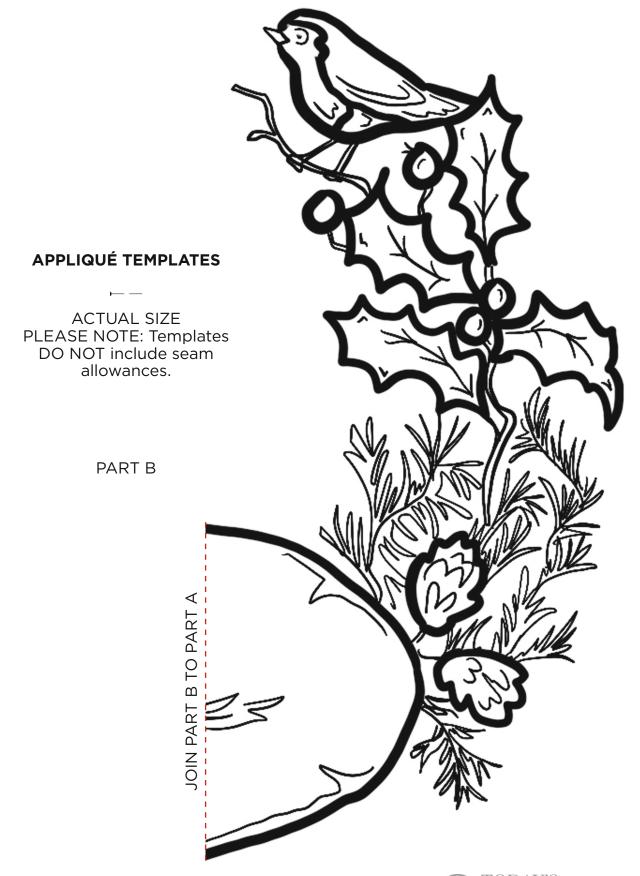

# NESTLED IN THE PINES Andrea Walpole page 65

**APPLIQUÉ TEMPLATES ACTUAL SIZE** PLEASE NOTE: Templates DO NOT include seam allowances. PART A JOIN PART A TO PART

Thank you for making this project from Today's Quilter. The copyright for these templates belongs to the designer of the project. Please don't re-sell or distribute their work without permission. Please do not make any part of the templates or instructions available to others through your website or a third party website, or copy it multiple times without our permission. Copyright law protects creative work and unauthorised copying is illegal. We appreciate your help.

### NESTLED IN THE PINES Andrea Walpole page 65

Thank you for making this project from Today's Quilter. The copyright for these templates belongs to the designer of the project. Please don't re-sell or distribute their work without permission. Please do not make any part of the templates or instructions available to others through your website or a third party website, or copy it multiple times without our permission. Copyright law protects creative work and unauthorised copying is illegal. We appreciate your help.