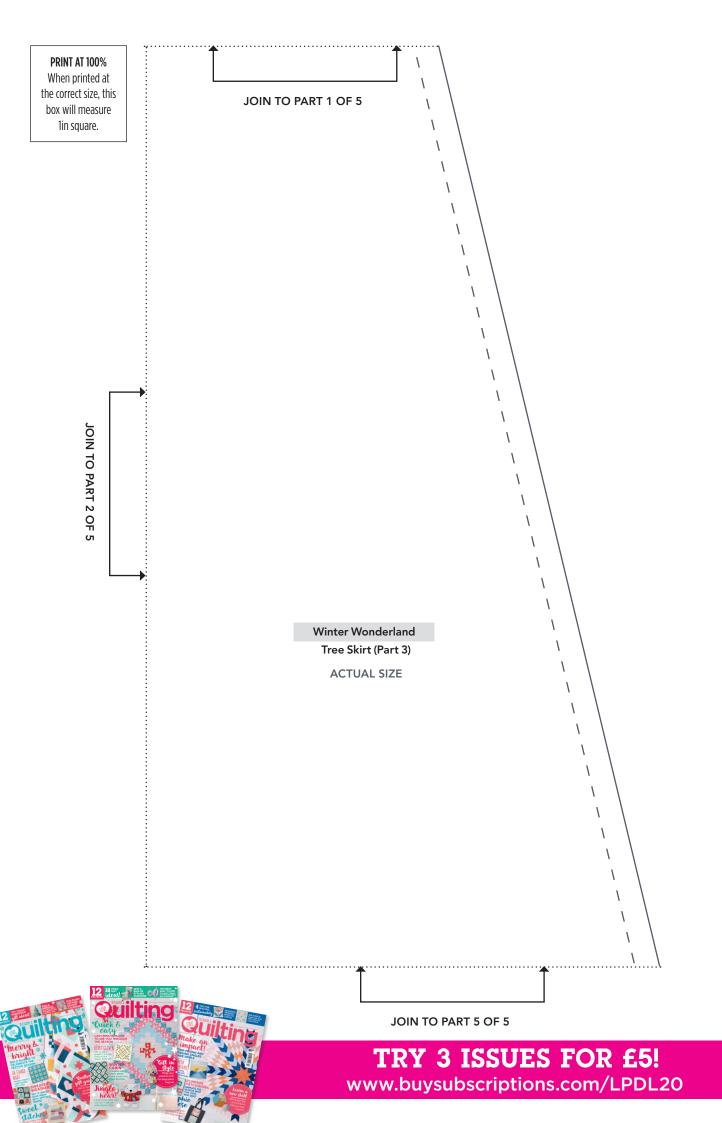

ACTUAL SIZE

JOIN TO PART 3 OF 7

PRINT AT 100% When printed at the correct size, this box will measure lin square.