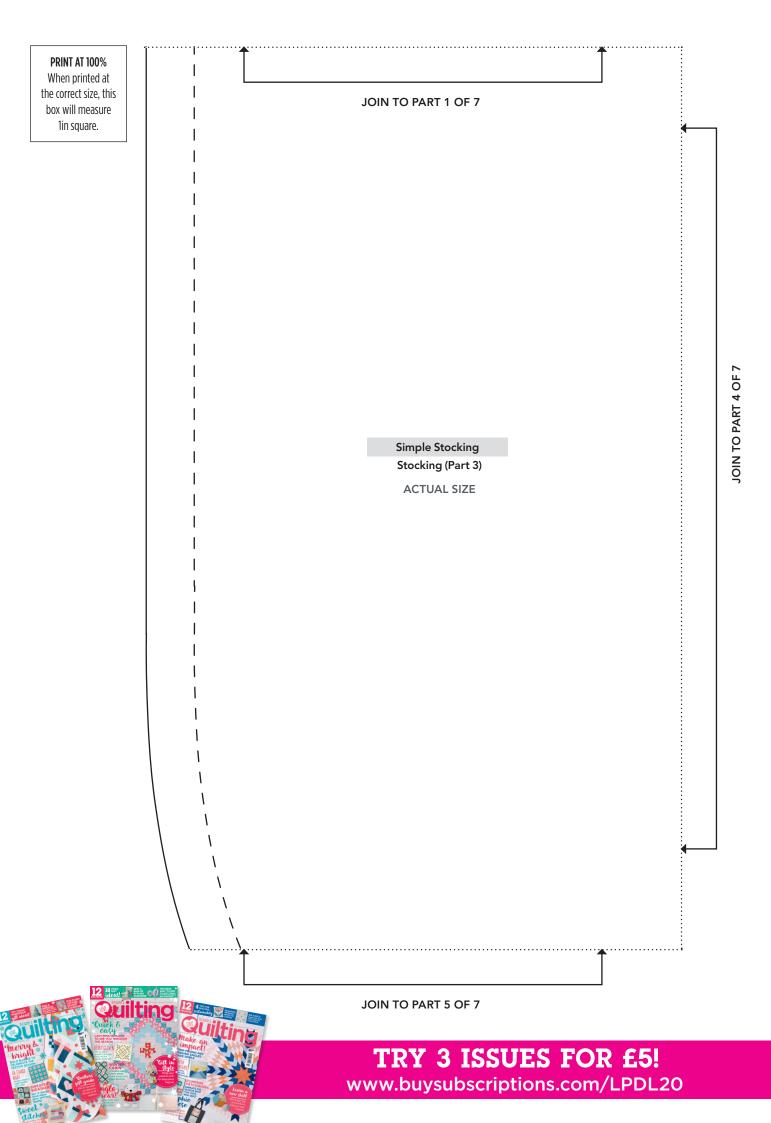

ACTUAL SIZE

JOIN TO PART 3 OF 7

PRINT AT 100% When printed at the correct size, this box will measure lin square.