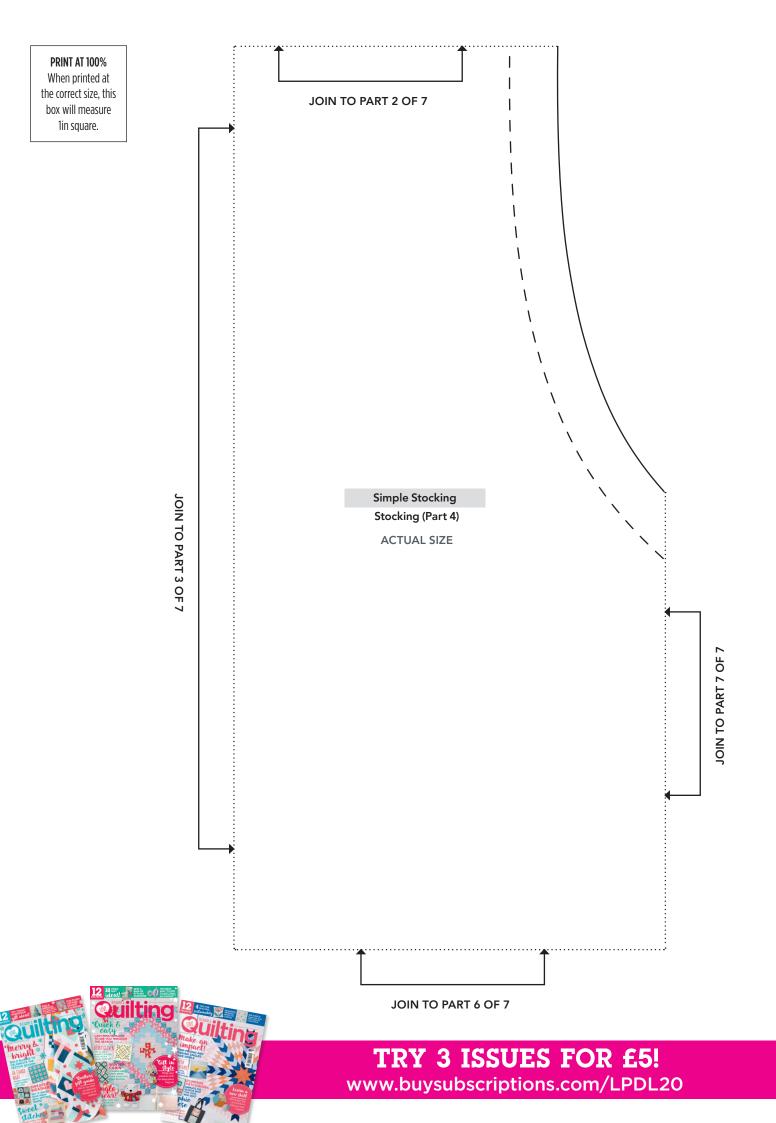

ACTUAL SIZE

JOIN TO PART 3 OF 7

PRINT AT 100% When printed at the correct size, this box will measure lin square.