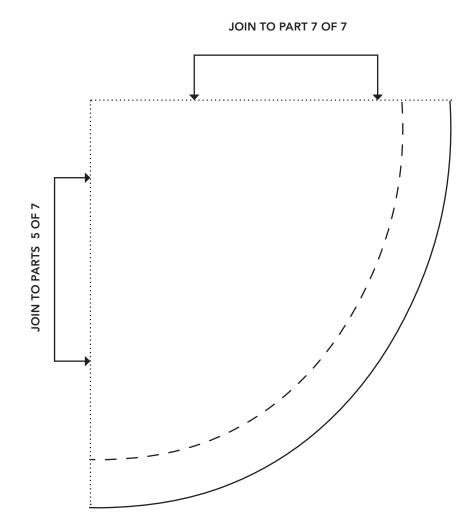

s to the designer of the project. Please don't re-sell or distribute their work without permission. Please do not make any part of the templates or instructions available to others through your website or a third party website, or copy it multiple times without our permission. Copyright law protects creative work and unauthorised copying is illegal. We appreciate your help.

|  | PRIN | IT | AT | 10 | 0% |
|--|------|----|----|----|----|
|--|------|----|----|----|----|

When printed at the correct size, this box will measure 1in square.

| Simple Stocking   |  |
|-------------------|--|
| Stocking (Part 1) |  |

ACTUAL SIZE



JOIN TO PART 3 OF 7











PRINT AT 100% When printed at the correct size, this box will measure lin square.

## Simple Stocking Stocking (Part 6)

ACTUAL SIZE







www.buysubscriptions.com/LPDL20