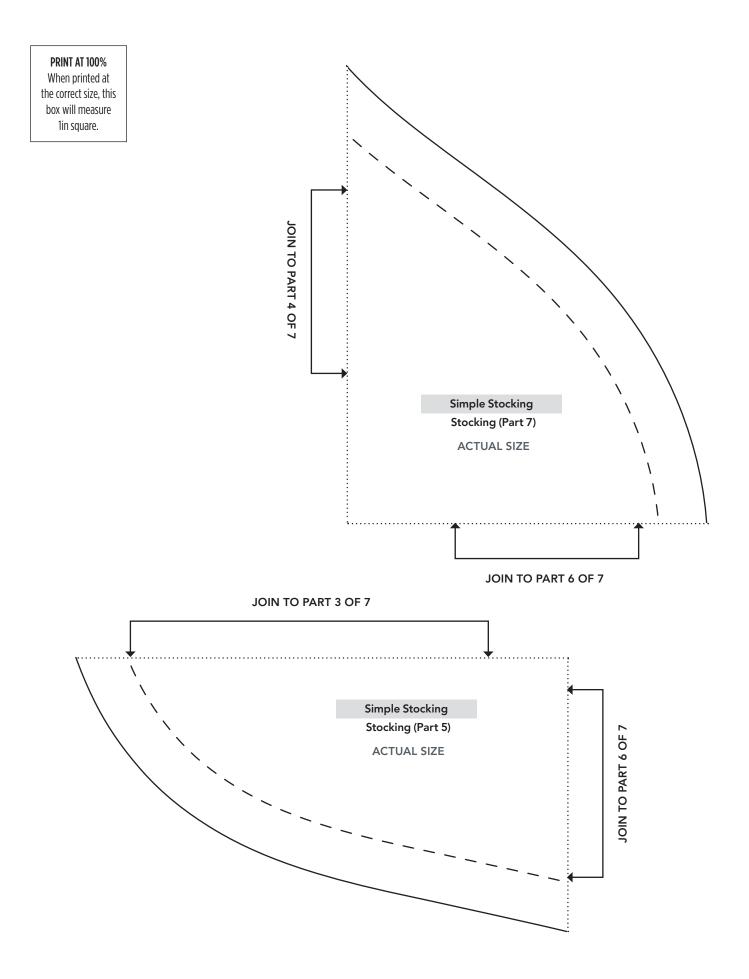

## Simple Stocking Stocking (Part 6)

ACTUAL SIZE

www.buysubscriptions.com/LPDL20