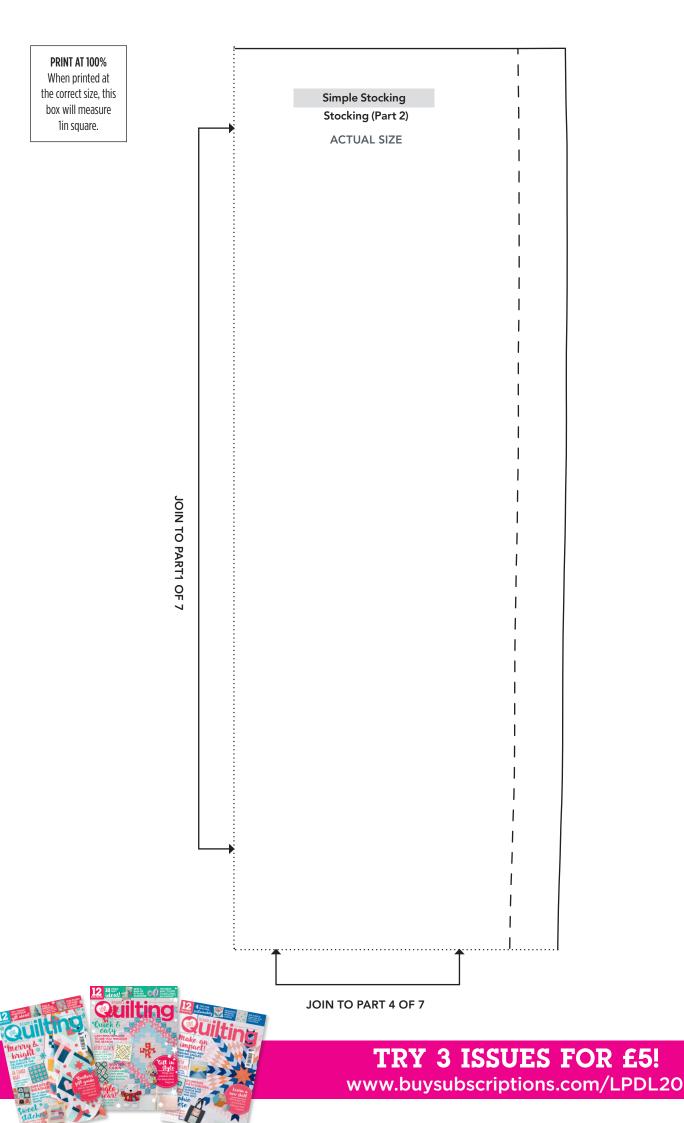

|  | PRIN | IT | AT | 10 | 0% |
|--|------|----|----|----|----|
|--|------|----|----|----|----|

When printed at the correct size, this box will measure 1in square.

| Simple Stocking   |  |
|-------------------|--|
| Stocking (Part 1) |  |