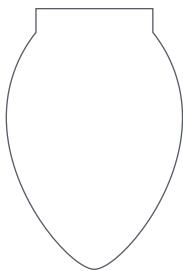

# TEMPLATES Issue 104

PRINT AT 100%

# PRINT AT 100% When printed at

the correct size, this box will measure lin square.





### PRINT AT 100% When printed at the correct size, this box will measure 1in square.

# CHRISTMAS CUTIE

Jumper (Part 2)





### PRINT AT 100% When printed at the correct size, this box will measure

1in square.



JOIN TO PARTS 2&3 OF 3



1in square.

JOIN TO PART 1 OF 3



### PRINT AT 100% When printed at the correct size, this box will measure lin square.







### PRINT AT 100%

When printed at the correct size, this box will measure 1in square.

### CHRISTMAS CUTIE

Leg ACTUAL SIZE





### **CHRISTMAS CUTIE**

Eye **ACTUAL SIZE** 





### CHRISTMAS CUTIE

**ACTUAL SIZE** 



Light holder **ACTUAL SIZE** 



# CHRISTMAS CUTIE

Nose **ACTUAL SIZE** 





Light **ACTUAL SIZE** 



# the correct size, this box will measure 1in square.



PRINT AT 100% When printed at

### PRESENT POUCHES

Round Bag template
ACTUAL SIZE

TRY 3 ISSUES FOR £5! www.buysubscriptions.com/LPDL20

# PRINT AT 100% When printed at the correct size, this box will measure 1in square. PRESENT POUCHES QAYG Bag template **ACTUAL SIZE**

### PRINT AT 100% When printed at the correct size, this box will measure

1in square.



### TWINKLE TWINKLE

HST Template ACTUAL SIZE



PRINT AT 100% When printed at the correct size, this box will measure 1in square.



# HOME SWEET HOME

Teacup Template A
ACTUAL SIZE