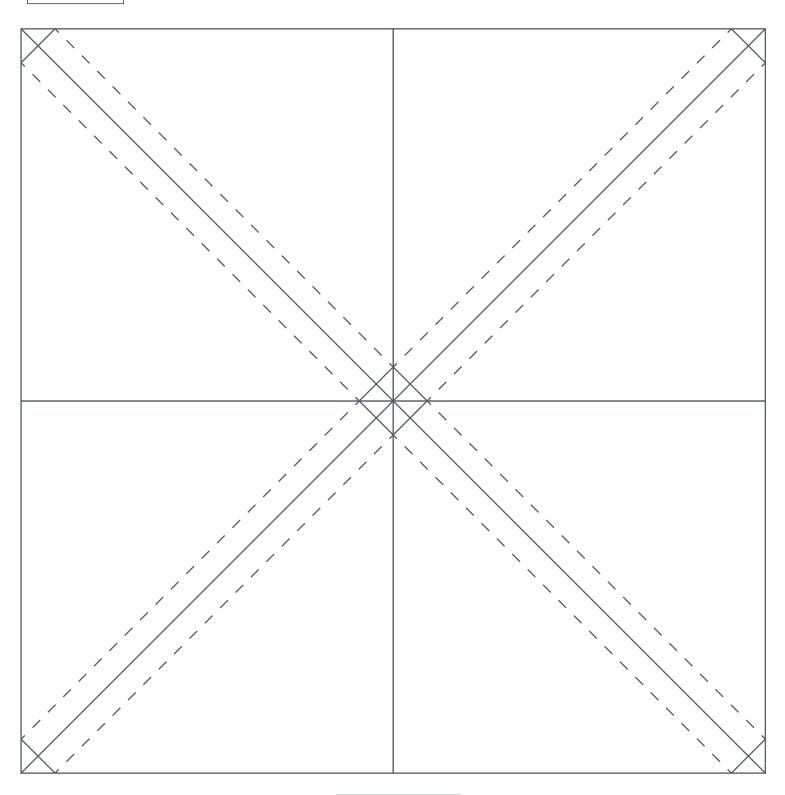

### TWINKLE TWINKLE

HST Template ACTUAL SIZE

PRINT AT 100% When printed at the correct size, this box will measure 1in square.