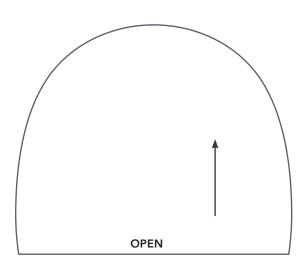

### PRINT AT 100% When printed at the correct size, this box will measure

1in square.

JOIN TO PARTS 2&3 OF 3

1in square.

JOIN TO PART 1 OF 3