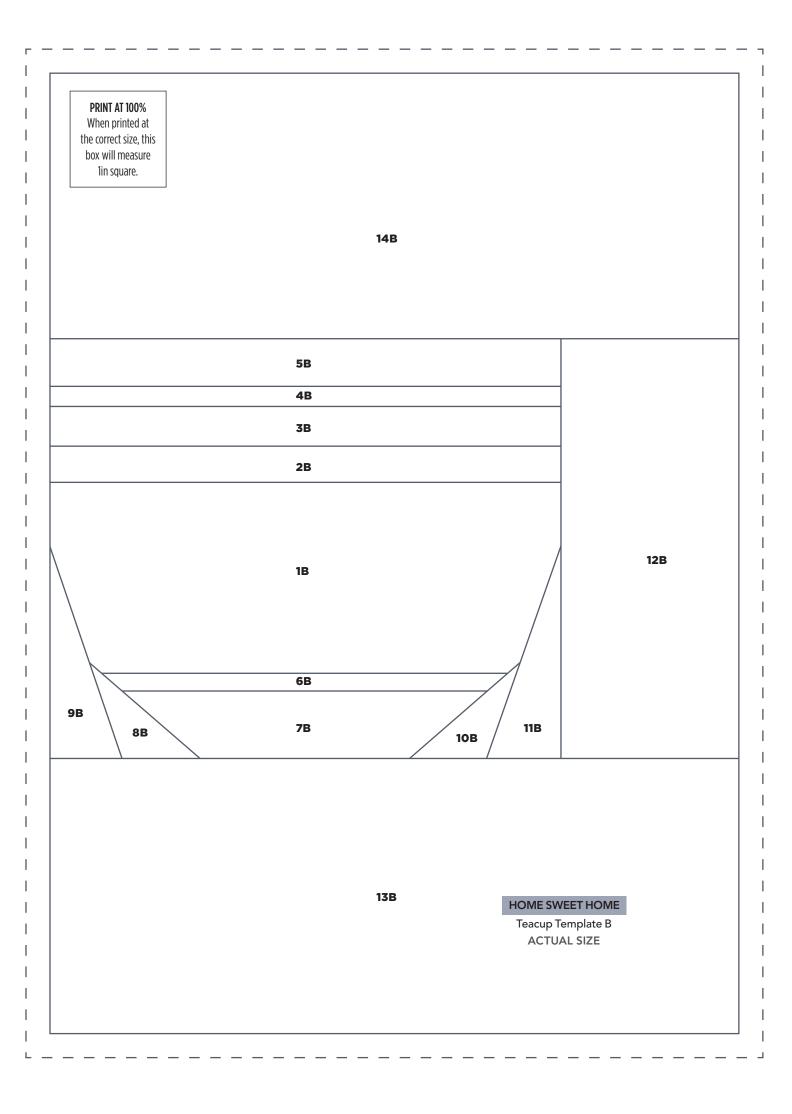

### PRINT AT 100% When printed at the correct size, this box will measure 1in square.