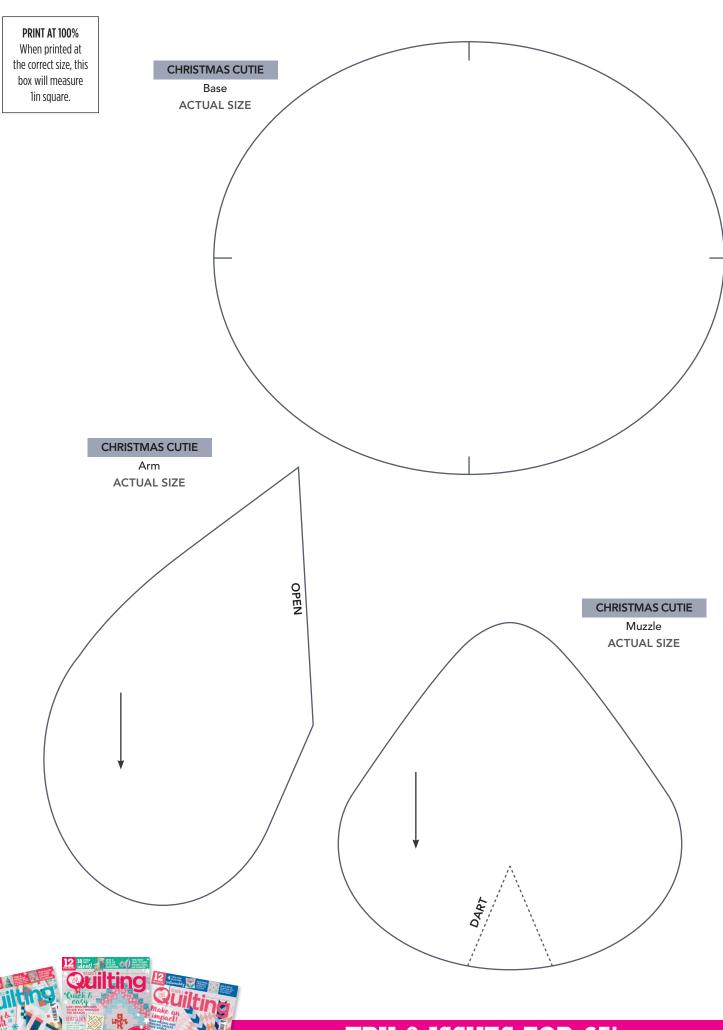

# PRINT AT 100% When printed at

the correct size, this box will measure lin square.

# CHRISTMAS CUTIE

Jumper (Part 2)