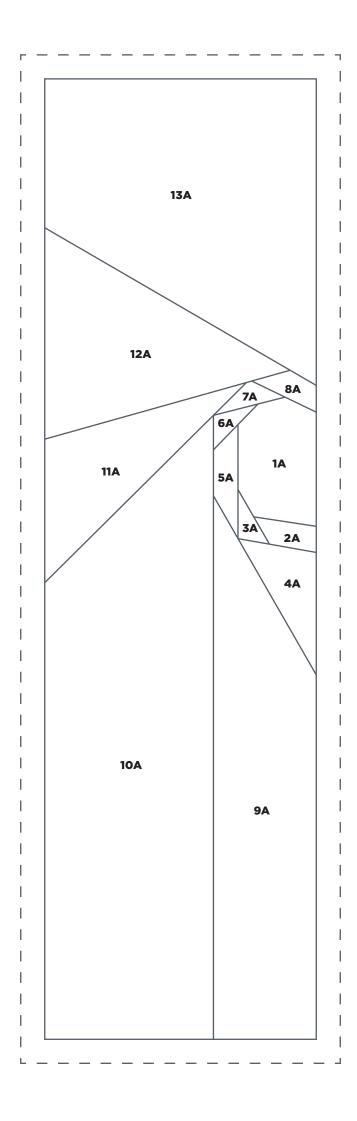

square.

### CHRISTMAS CUTIE

Leg ACTUAL SIZE





### **CHRISTMAS CUTIE**

Eye **ACTUAL SIZE** 





### CHRISTMAS CUTIE

**ACTUAL SIZE** 



Light holder **ACTUAL SIZE** 



# CHRISTMAS CUTIE

Nose **ACTUAL SIZE** 





Light **ACTUAL SIZE** 



# the correct size, this box will measure 1in square.



PRINT AT 100% When printed at

### PRESENT POUCHES

Round Bag template
ACTUAL SIZE

TRY 3 ISSUES FOR £5! www.buysubscriptions.com/LPDL20

# PRINT AT 100% When printed at the correct size, this box will measure 1in square. PRESENT POUCHES QAYG Bag template **ACTUAL SIZE**

### PRINT AT 100% When printed at the correct size, this box will measure

1in square.



### TWINKLE TWINKLE

HST Template ACTUAL SIZE



PRINT AT 100% When printed at the correct size, this box will measure 1in square.



# HOME SWEET HOME

Teacup Template A
ACTUAL SIZE