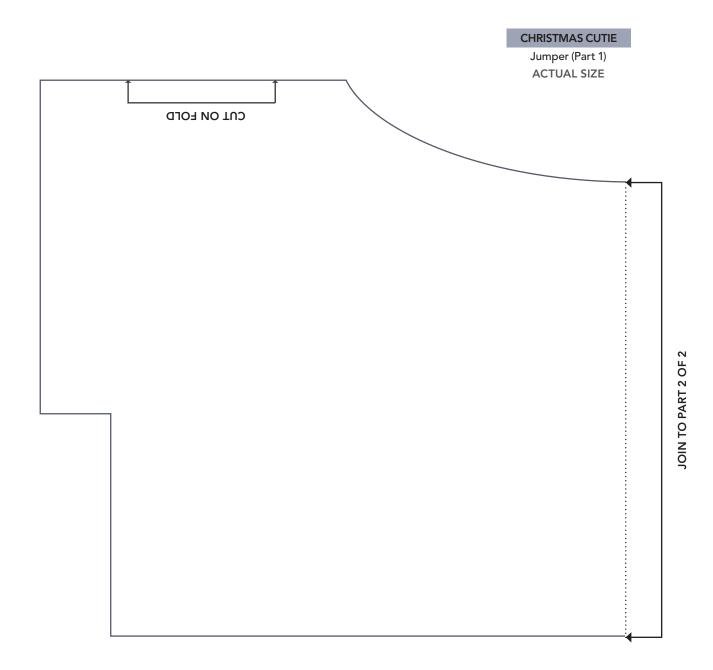

# TEMPLATES Issue 104

PRINT AT 100%

# PRINT AT 100% When printed at

the correct size, this box will measure lin square.





### PRINT AT 100% When printed at the correct size, this box will measure 1in square.

# CHRISTMAS CUTIE

Jumper (Part 2)





### PRINT AT 100% When printed at the correct size, this box will measure

1in square.



JOIN TO PARTS 2&3 OF 3



1in square.

JOIN TO PART 1 OF 3



### PRINT AT 100% When printed at the correct size, this box will measure lin square.







### PRINT AT 100%

When printed at the correct size, this box will measure 1in square.

### CHRISTMAS CUTIE

Leg ACTUAL SIZE





### **CHRISTMAS CUTIE**

Eye **ACTUAL SIZE** 





### CHRISTMAS CUTIE

**ACTUAL SIZE** 



Light holder **ACTUAL SIZE** 



# CHRISTMAS CUTIE

Nose **ACTUAL SIZE** 





Light **ACTUAL SIZE** 



# the correct size, this box will measure 1in square.



PRINT AT 100% When printed at

### PRESE