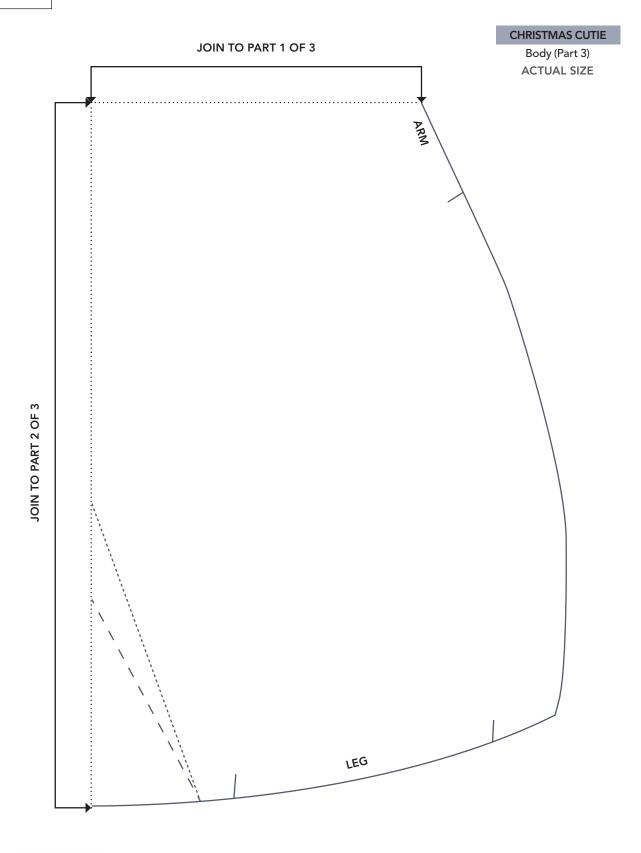

# CHRISTMAS CUTIE

Jumper (Part 2)

### PRINT AT 100% When printed at the correct size, this box will measure

1in square.

JOIN TO PARTS 2&3 OF 3

1in square.

JOIN TO PART 1 OF 3