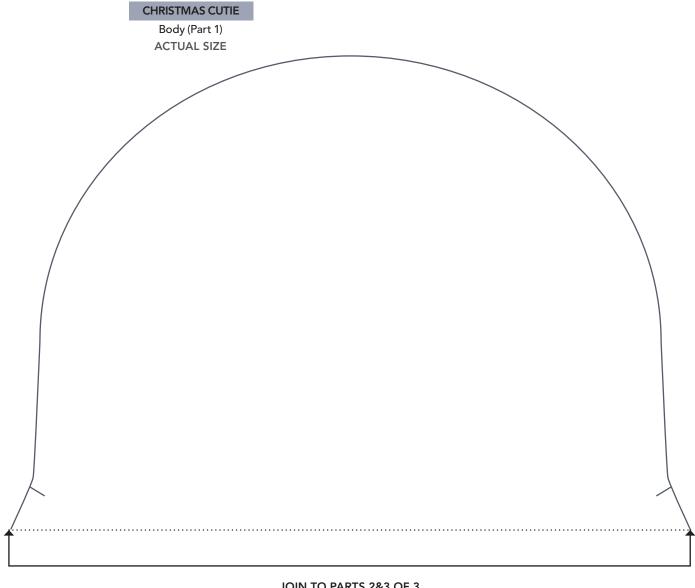

# TEMPLATES Issue 104

PRINT AT 100%

### PRINT AT 100% When printed at the correct size, this box will measure

1in square.

JOIN TO PARTS 2&3 OF 3

1in square.

JOIN TO PART 1 OF 3