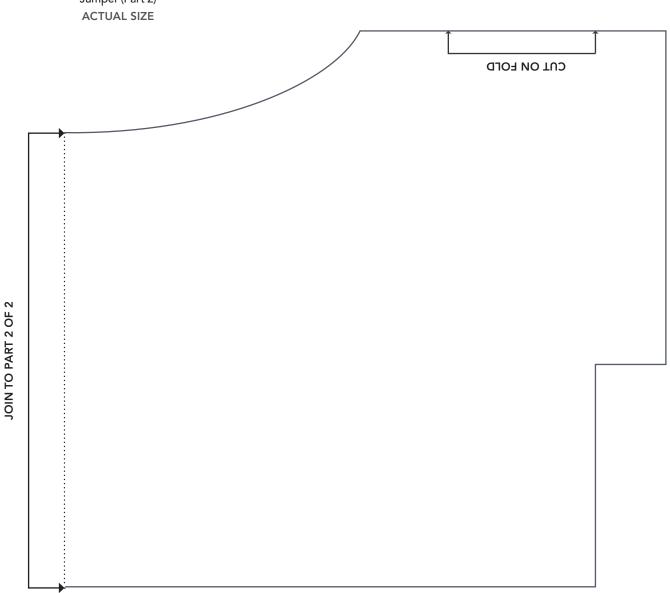

# TEMPLATES Issue 104

PRINT AT 100%

# PRINT AT 100% When printed at

the correct size, this box will measure lin square.





### PRINT AT 100% When printed at the correct size, this box will measure 1in square.

# CHRISTMAS CUTIE

Jumper (Part 2)





### PRINT AT 100% When printed at the correct size, this box will measure

1in square.



JOIN TO PARTS 2&3 OF 3



1in square.

JOIN TO PART 1 OF 3



### PRINT AT 100% When printed at the correct size, this box will measure lin square.







### PRINT AT 100%

When printed at the correct size, this box will measure 1in square.

### CHRISTMAS CUTIE

Leg ACTUAL SIZE





### **CHRISTMAS CUTIE**

Eye **ACTUAL SIZE** 





### CHRISTMAS CUTIE

**ACTUAL SIZE** 



Light holder **ACTUAL SIZE** 



# CHRISTMAS CUTIE

Nose **ACTUAL SIZE** 





Light **ACTUAL SIZE** 



# the correct size, this box will measure 1in square.



PRINT AT 100% When printed at

### PRESENT POUCHES

Round Bag template
ACTUAL SIZE

TRY 3 ISSUES FOR £5! www.buysubscriptions.com/LPDL20

# PRINT AT 100% When printed