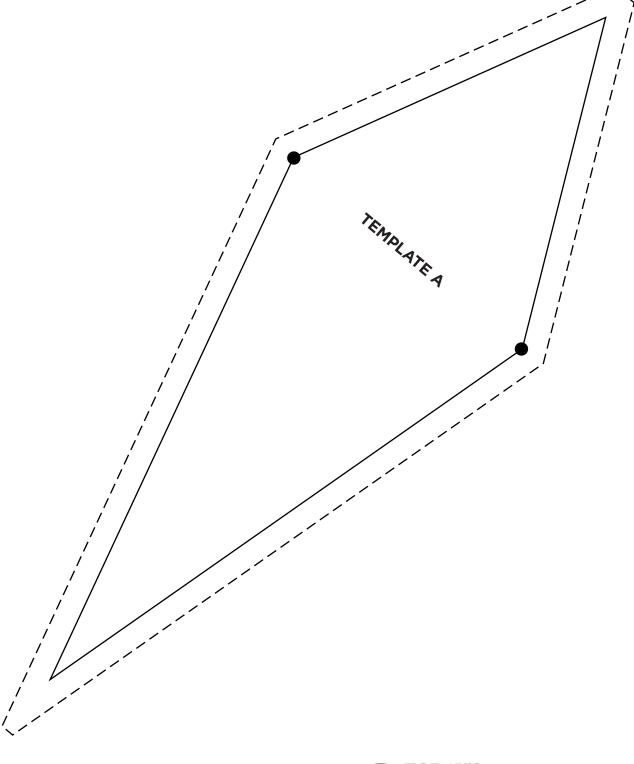

# MAYPOLE MEDALLION Lynne Goldsworthy page 24

### **BLOCK TEMPLATES**

**ACTUAL SIZE** PLEASE NOTE: Templates include seam allowances. 3  $\Box$ **TEMPLATE F** JOIN PART A TO PART PART A 6 5 9 7 8 10 12 11

Thank you for making this project from Today's Quilter. The copyright for these templates belongs to the designer of the project. Please don't re-sell or distribute their work without permission. Please do not make any part of the templates or instructions available to others through your website or a third party website, or copy it multiple times without our permission. Copyright law protects creative work and unauthorised copying is illegal. We appreciate your help.