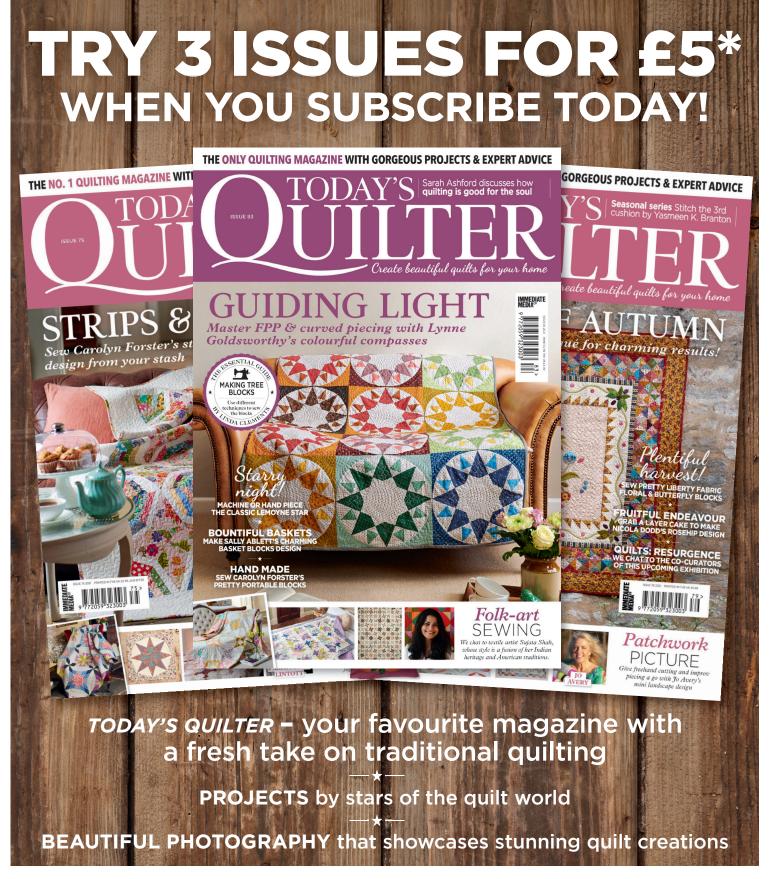

Subscribe online, it's quick and easy!
Visit www.buysubscriptions.com/TQHA22
or call 03330 162 154<sup>†</sup> QUOTE CODE TQHA22

Lines are open 8am-6pm weekdays and 9am-1pm Saturday (orders only on Saturday)

\*This introductory offer is for new UK Direct Debit subscribers only. You will receive your first 3 issues for £5 and then £29.49 every 6 issues. Full details of the Direct Debit guarantee are available on request. All savings are calculated as a percentage of Basic Annual Rate. The UK Basic annual rate is £83.87 which includes event issues (issues charged higher than standard cover price) published in a 12 month period. Offer ends 31st December 2022. †UK calls will cost the same as other standard fixed line numbers (starting 01 or 02) and are included as part of any inclusive or free minutes allowances (if offered by your phone tariff).

Outside of free call packages call charges from mobile phones will cost between 3p and 55p per minute.