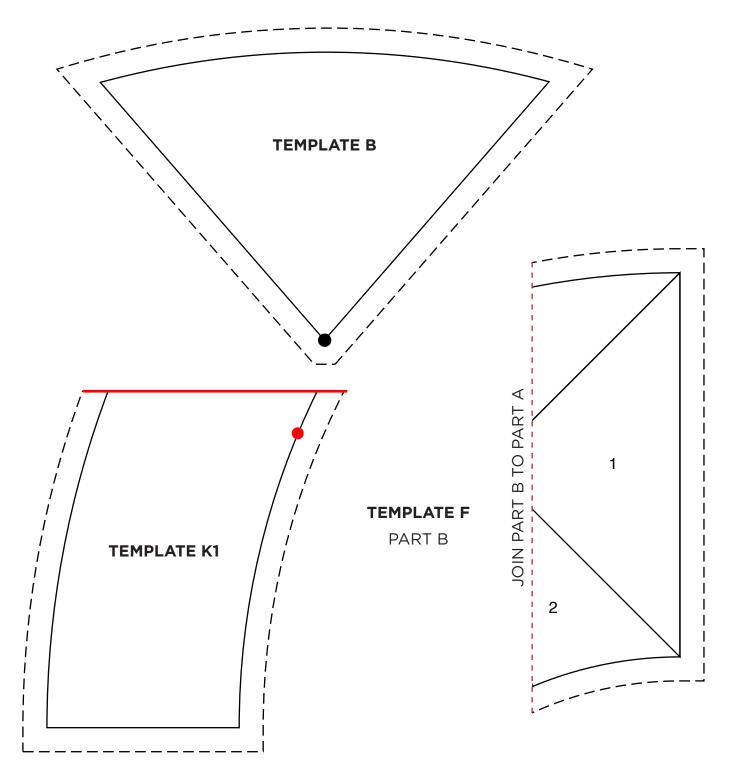

# MAYPOLE MEDALLION Lynne Goldsworthy page 24

### **BLOCK TEMPLATES**

**ACTUAL SIZE** PLEASE NOTE: Templates include seam allowances. 3  $\Box$ **TEMPLATE F** JOIN PART A TO PART PART A 6 5 9 7 8 10 12 11

Thank you for making this project from Today's Quilter. The copyright for these templates belongs to the designer of the project. Please don't re-sell or distribute their work without permission. Please do not make any part of the templates or instructions available to others through your website or a third party website, or copy it multiple times without our permission. Copyright law protects creative work and unauthorised copying is illegal. We appreciate your help.