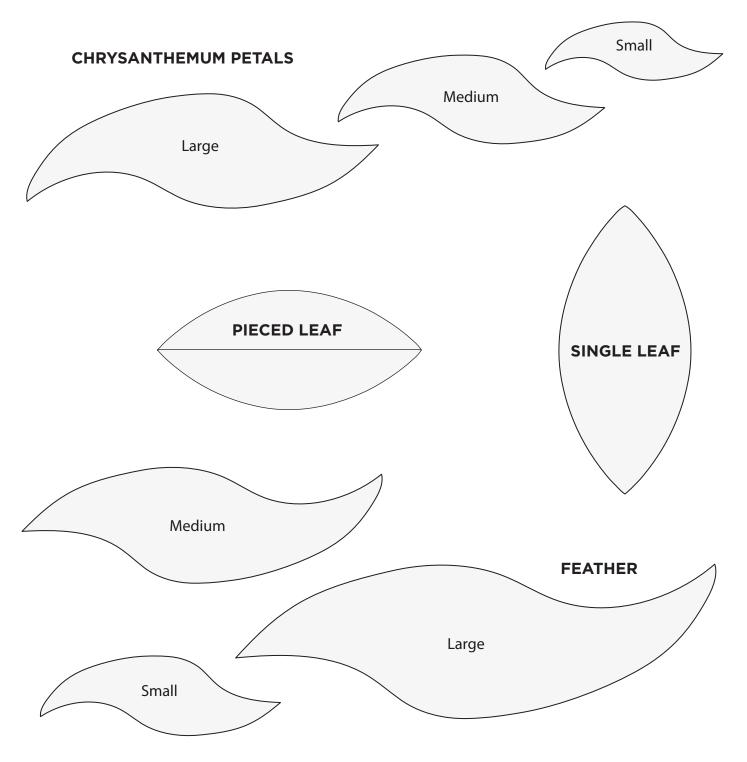

### **UNIT & QUILTING TEMPLATES**

**ACTUAL SIZE** PLEASE NOTE: Templates DO NOT include seam allowances.

**BLOCK 1** 