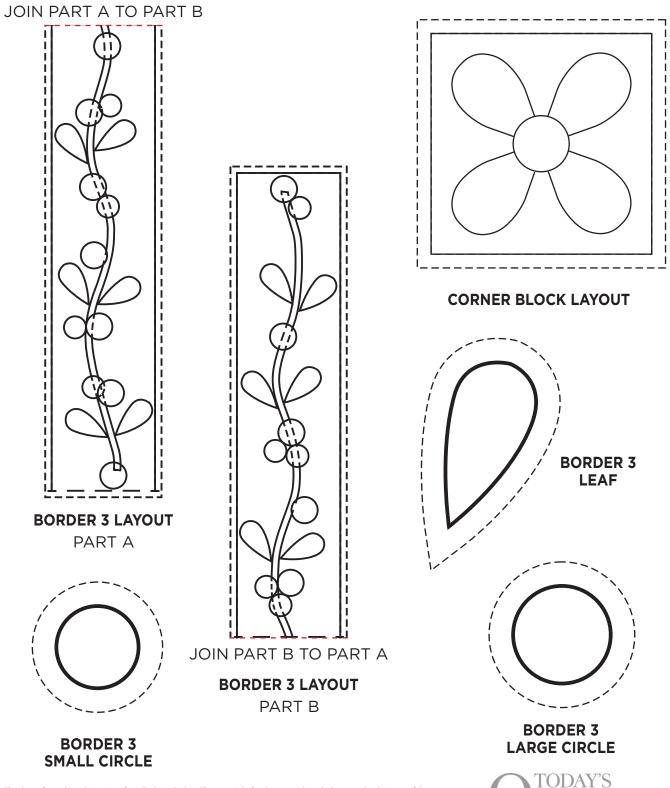

#### APPLIQUÉ BORDER TEMPLATE

ACTUAL SIZE PLEASE NOTE: Templates include seam allowances.

BORDER 3 PART A

APPLIQUÉ BORDER TEMPLATE

ACTUAL SIZE PLEASE NOTE: Templates include seam allowances.

> BORDER 3 PART B

APPLIQUÉ BORDER TEMPLATE

ACTUAL SIZE PLEASE NOTE: Templates include seam allowances.

> BORDER 3 PART C

APPLIQUÉ BORDER TEMPLATE

ACTUAL SIZE PLEASE NOTE: Templates include seam allowances.

> BORDER 3 PART D