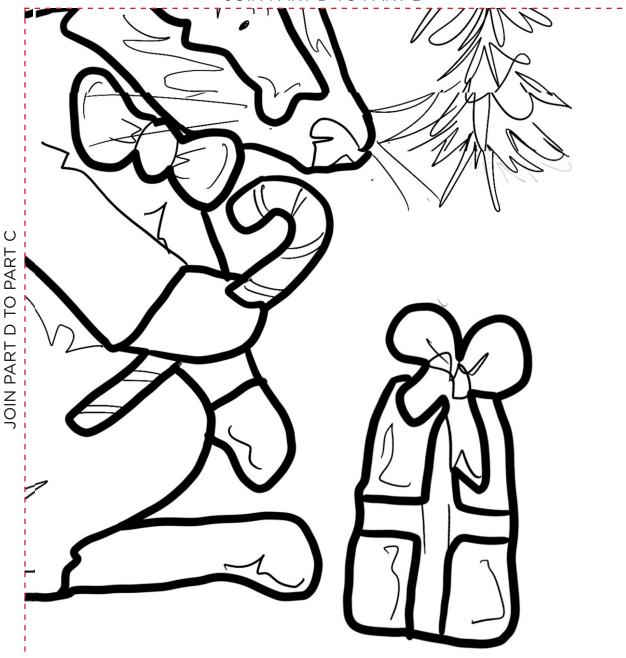

# **BADGER AND SQUIRRELS**

PART D

JOIN PART D TO PART B

# **BADGER AND SQUIRRELS**

PART A

JOIN PART A TO PART C