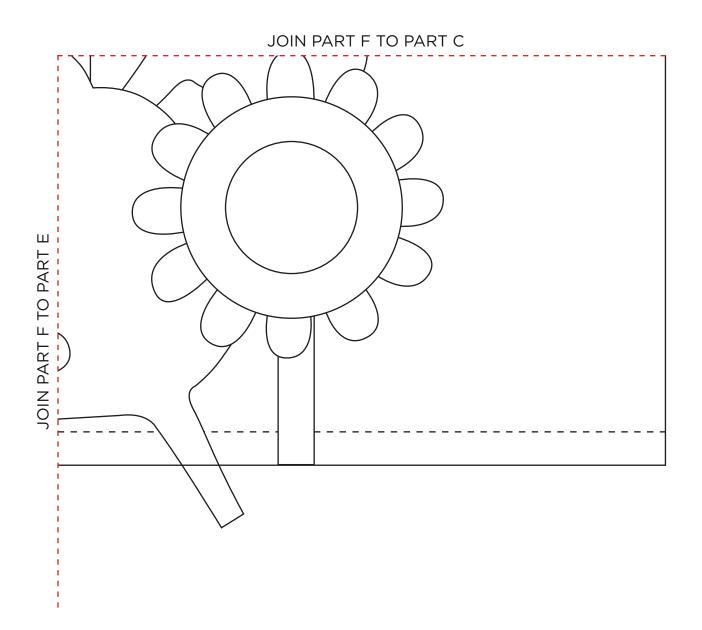

# APPLIQUÉ AND PIECING TEMPLATES

ACTUAL SIZE PLEASE NOTE: Templates include seam allowances.

BLOCK LAYOUT

PART F