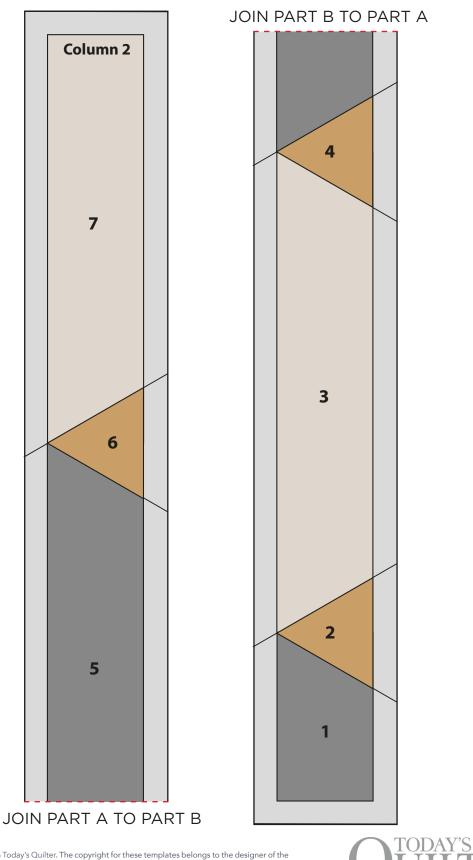

COLUMN 2

FPP TOWERS TEMPLATES AND LAYOUT

ACTUAL SIZE PLEASE NOTE: Templates include seam allowances.

COLUMN 3

FPP TOWERS TEMPLATES AND LAYOUT

ACTUAL SIZE PLEASE NOTE: Templates include seam allowances.

COLUMN 4