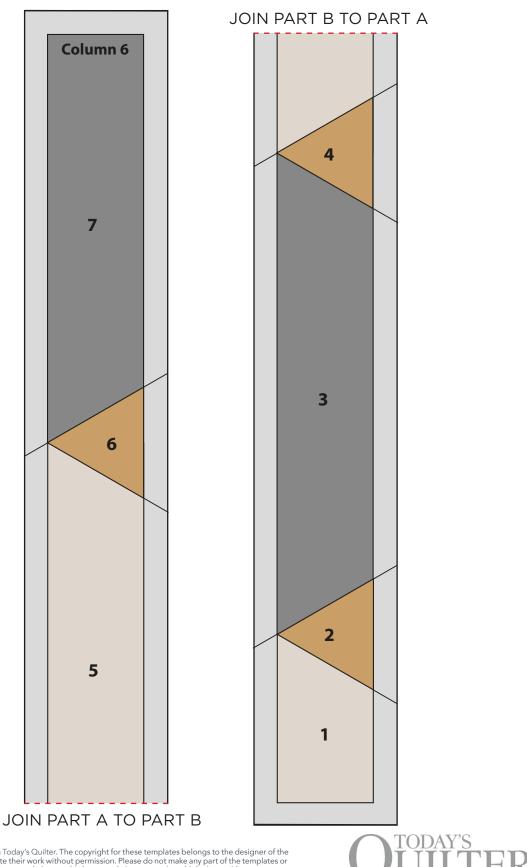

ACTUAL SIZE PLEASE NOTE: Templates include seam allowances.

COLUMN 6

FPP TOWERS TEMPLATES AND LAYOUT

ACTUAL SIZE PLEASE NOTE: Templates include seam allowances.

FPP TOWERS TEMPLATES AND LAYOUT

ACTUAL SIZE PLEASE NOTE: Templates include seam allowances.