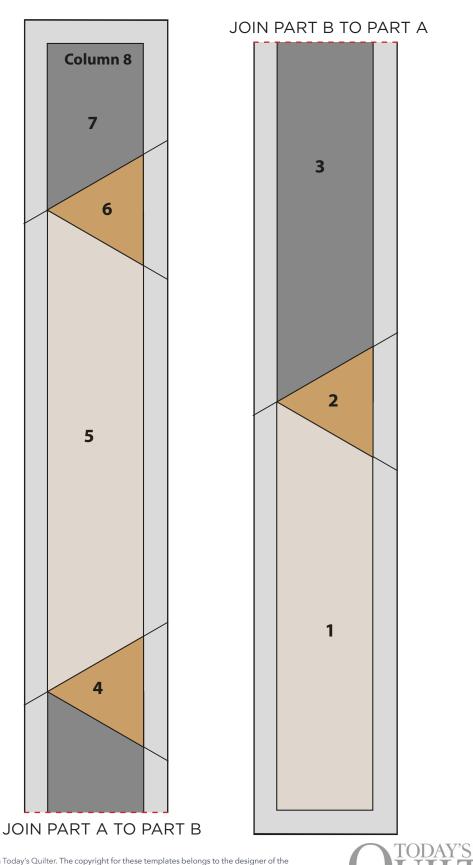

FPP TOWERS TEMPLATES AND LAYOUT

ACTUAL SIZE PLEASE NOTE: Templates include seam allowances.

**COLUMN 5** JOIN PART B TO PART A Column 5 4 7 3 6 2 5 1 JOIN PART A TO PART B TODAY

FPP TOWERS TEMPLATES AND LAYOUT