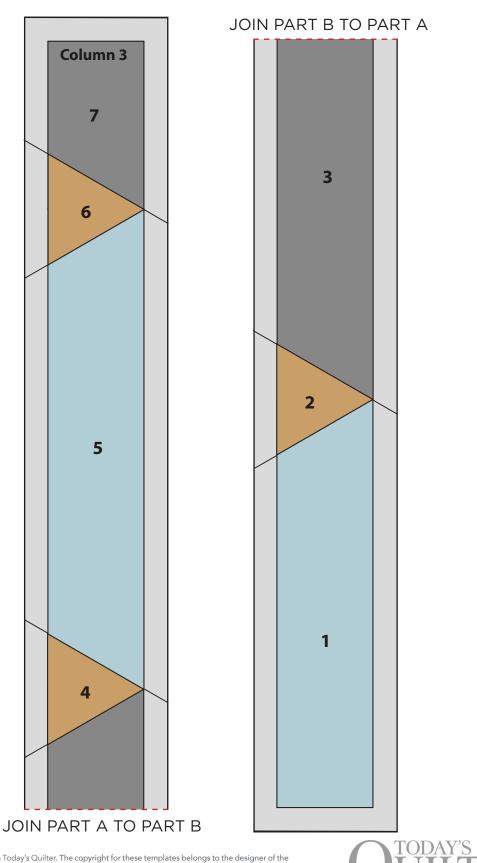

COLUMN 2

FPP TOWERS TEMPLATES AND LAYOUT

ACTUAL SIZE PLEASE NOTE: Templates include seam allowances.

COLUMN 3

FPP TOWERS TEMPLATES AND LAYOUT

ACTUAL SIZE PLEASE NOTE: Templates include seam allowances.

COLUMN 4