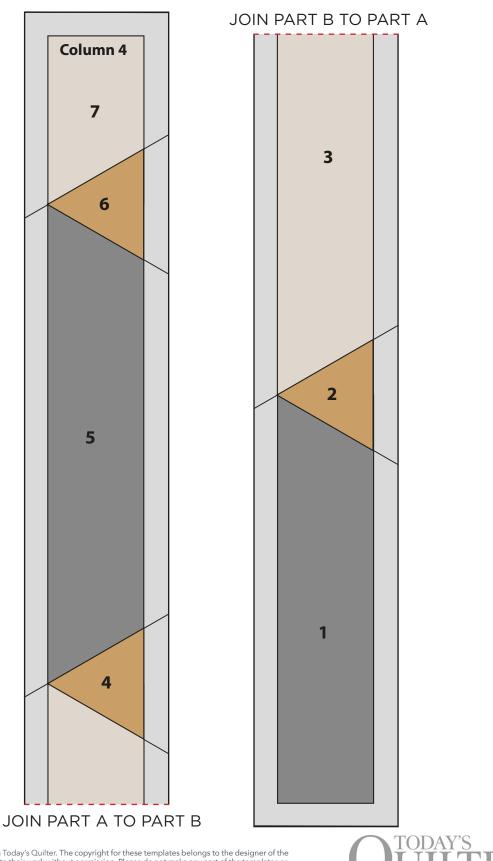

FPP TOWERS TEMPLATES AND LAYOUT

ACTUAL SIZE PLEASE NOTE: Templates include seam allowances.

**COLUMN 5** JOIN PART B TO PART A Column 5 4 7 3 6 2 5 1 JOIN PART A TO PART B TODAY

FPP TOWERS TEMPLATES AND LAYOUT